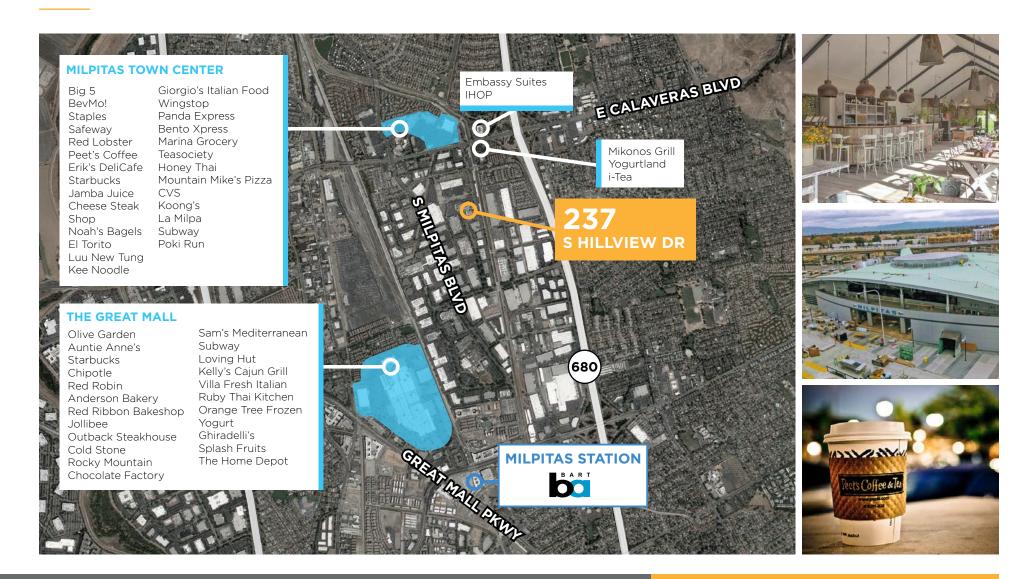

Kelly Yoder kelly.yoder@cushwake.com +1 408 615 3427 LIC. 01821117

Steve Horton steve.horton@cushwake.com +1 408 615 3412 LIC. 01127340





### 237 DRIVE

### **HIGHLIGHTS**

- ±35,208 SF for Lease
- Prominent 2 Story Building Presence
- Well Capitalized Ownership
- Corporate Headquarters Location
- Tenant Improvements Available
- 1/2 Mile to Retail Amenities
- CDA and Vacuum Lines in Lab Space
- ±3.2/1,000 Parking
- Excellent Access to Highways 880, 680 & 237
- Grade Level Loading
- Five Minute Drive to Milpitas BART Station
- Available Now





### 237 DRIVE

### FLOOR PLANS

### FIRST FLOOR

- 6 Offices
- 2 Conference Rooms
- 4 Labs
- Break Room
- Coffee Bar

### SECOND FLOOR

- 14 Offices
- 10 Conference Rooms
- 1 Lab
- 2 Coffee Bars



### 237 S. HILLVIEW DRIVE

### **AMENITIES**



# 257 S. HILLVIEW DRIVE

### Nick Lazzarni

nick.lazzarini@cushwake.com +1 408 615 3410 LIC. 01788935

#### Kelly Yoder

kelly.yoder@cushwake.com +1 408 615 3427 LIC. 01821117

### **Steve Horton**

steve.horton@cushwake.com +1 408 615 3412





#### VIEW SITE SPECIFIC COVID-19 PREVENTION PLAN

Cushman & Wakefield Copyright 2020. No warranty or representation, express or implied, is made to the accuracy or completeness of the information contained herein, and same is submitted subject to errors, omissions, change of price, rental or other conditions, withdrawal without notice, and to any special listing conditions imposed by the property owner(s). As applicable, we make no representation as to the condition of the property (or properties) in question.