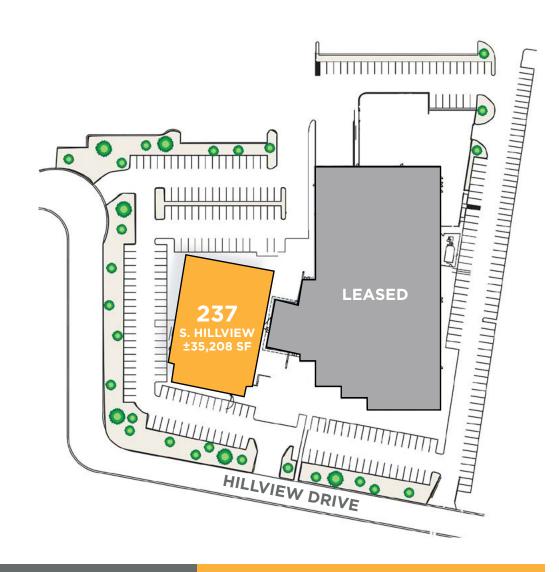

### 237 DRIVE

### **HIGHLIGHTS**

- ±35,208 SF for Lease
- Prominent 2 Story Building Presence
- Well Capitalized Ownership
- Corporate Headquarters Location
- Tenant Improvements Available
- 1/2 Mile to Retail Amenities
- CDA and Vacuum Lines in Lab Space
- ±3.2/1,000 Parking
- Excellent Access to Highways 880, 680 & 237
- Grade Level Loading
- Five Minute Drive to Milpitas BART Station
- Available Now