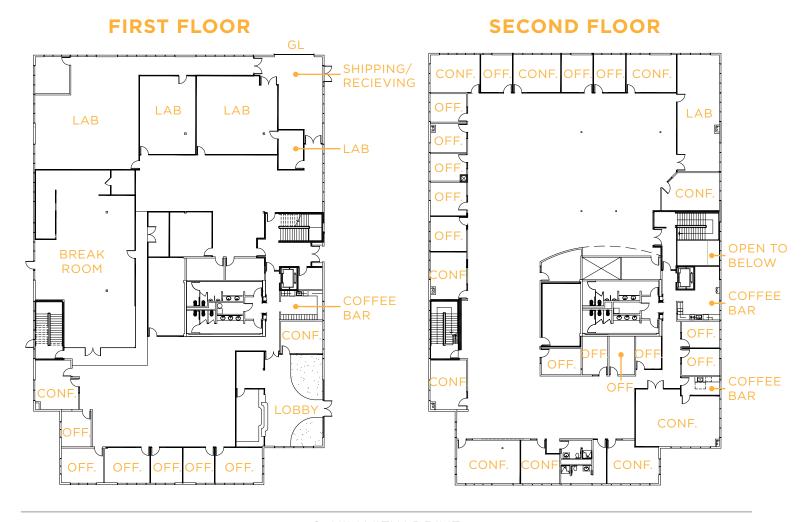

### FLOOR PLANS

### FIRST FLOOR

- 6 Offices
- 2 Conference Rooms
- 4 Labs
- Break Room
- Coffee Bar

### SECOND FLOOR

- 14 Offices
- 10 Conference Rooms
- 1 Lab
- 2 Coffee Bars