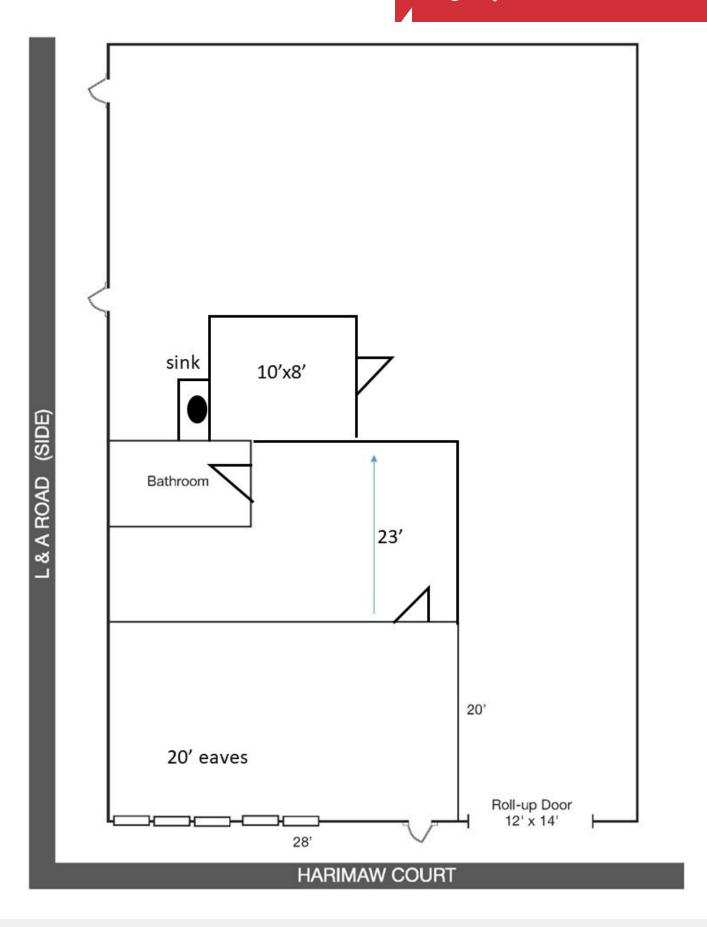

### **Property Highlights**

- Asking \$7.50 per foot
- · Net Charges \$2.07 per foot
- 6,000 SF with 1,040 SF of office space
- · Concrete tilt-up construction
- 20 eaves
- 12 x 14 overhead door
- Skylights
- 240/200 Amps single phase electric
- Seven parking spaces
- Zoned M-1 Industrial
- Great access to New Orleans, Metairie, & Elmwood