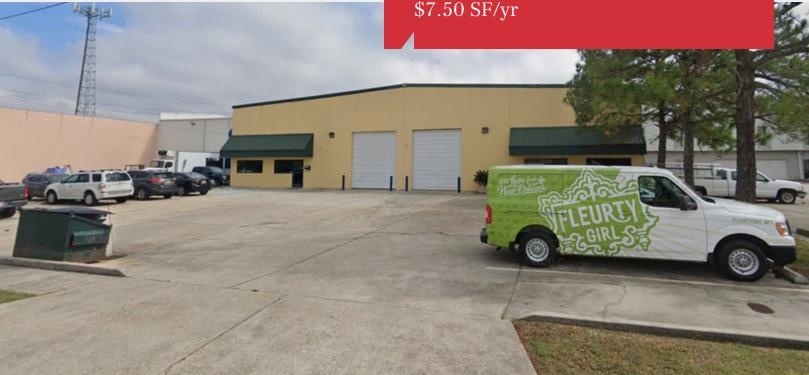

### **Property Highlights**

- Asking \$7.50 per foot
- · Net Charges \$2.07 per foot
- 6,000 SF with 1,040 SF of office space
- · Concrete tilt-up construction
- 20 eaves
- 12 x 14 overhead door
- Skylights
- 240/200 Amps single phase electric
- Seven parking spaces
- Zoned M-1 Industrial
- Great access to New Orleans, Metairie, & Elmwood