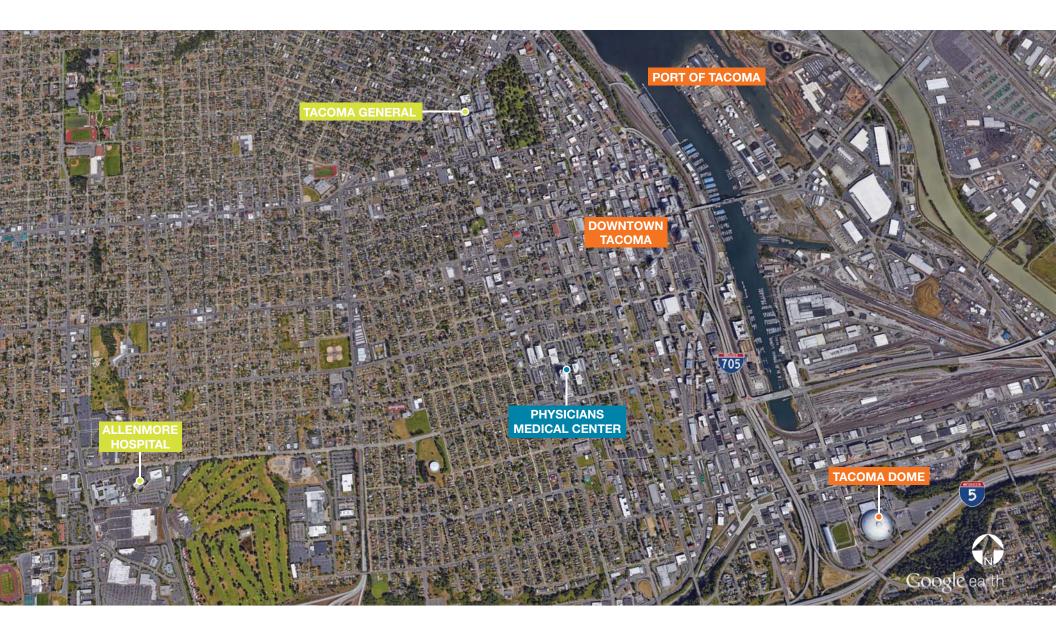

## Class "A" on Campus Medical Building

**AVAILABLE** Suite 206: 1,394 SF "Ready to go" medical buildout RATE \$20 PSF, NNN On campus medical office building directly **CAMPUS SETTING** adjacent to St. Joseph Hospital SYNERGY Join CHI Fransicians, Northwest Medical Specialties within the campus and more **ACCESS** Easy access to and from I-5 Structural parking with immediate access to the building Hospital sized elevator **PARKING** 210 parking spaces 5/1,000 RSF, structured

## **Physicians Medical Center**

1624 South I Street, Tacoma, WA

Will Frame 253.722.1412 wframe@kiddermathews.com **Bill Frame, CCIM** 253.722.1403 bframe@kiddermathews.com

OVERALL 2ND LEVEL FLOOR PLAN AND CODE PLAN