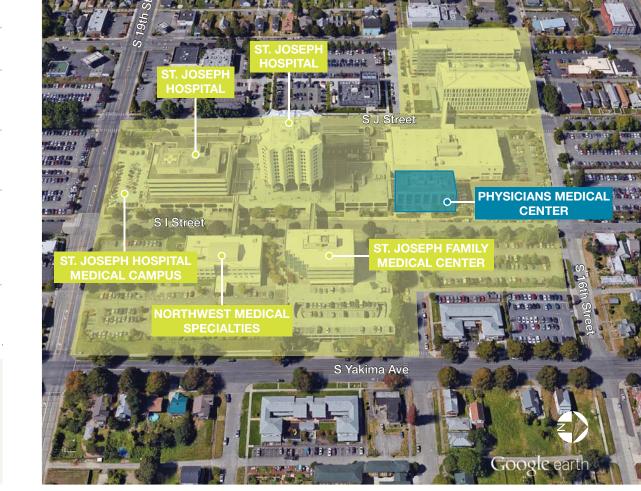

## Class "A" on Campus Medical Building

**AVAILABLE** Suite 206: 1,394 SF "Ready to go" medical buildout RATE \$20 PSF, NNN On campus medical office building directly **CAMPUS SETTING** adjacent to St. Joseph Hospital SYNERGY Join CHI Fransicians, Northwest Medical Specialties within the campus and more **ACCESS** Easy access to and from I-5 Structural parking with immediate access to the building Hospital sized elevator **PARKING** 210 parking spaces 5/1,000 RSF, structured

## **Physicians Medical Center**

1624 South I Street, Tacoma, WA

Will Frame 253.722.1412 wframe@kiddermathews.com **Bill Frame, CCIM** 253.722.1403 bframe@kiddermathews.com

OVERALL 2ND LEVEL FLOOR PLAN AND CODE PLAN