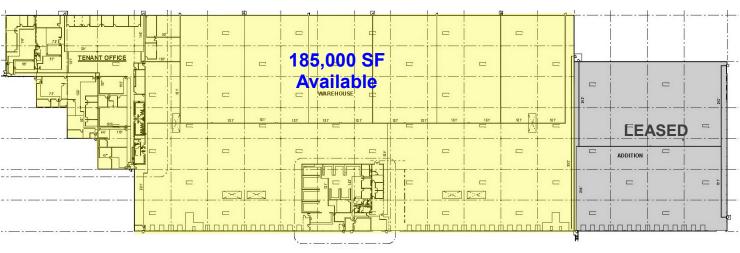

### 10801 IRVING PARK ROAD, CHICAGO, ILLINOIS

#### **BUILDING SPECIFICATIONS**

BUILDING SIZE: 229,280 SF

**AVAILABLE SPACE:** 185,000 SF (divisible)

**OFFICE**: ±28,000 SF main office

(Can be reduced)

**CEILING HEIGHT:** 28' clear

**LOADING:** 35 exterior docks