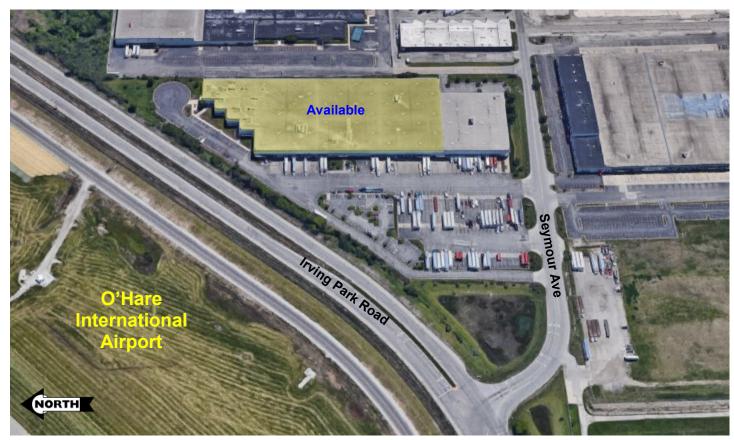

### 10801 IRVING PARK ROAD, CHICAGO, ILLINOIS

#### **FEATURES**

- On-site trailer parking
- Adjacent to O'Hare International Airport
- Heavy loading
- 1/2 mile to I-294 interchange