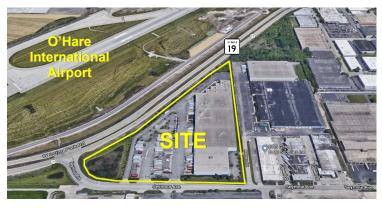

### 10801 IRVING PARK ROAD, CHICAGO, ILLINOIS

#### **FEATURES**

- On-site trailer parking
- Adjacent to O'Hare International Airport
- Heavy loading
- 1/2 mile to I-294 interchange