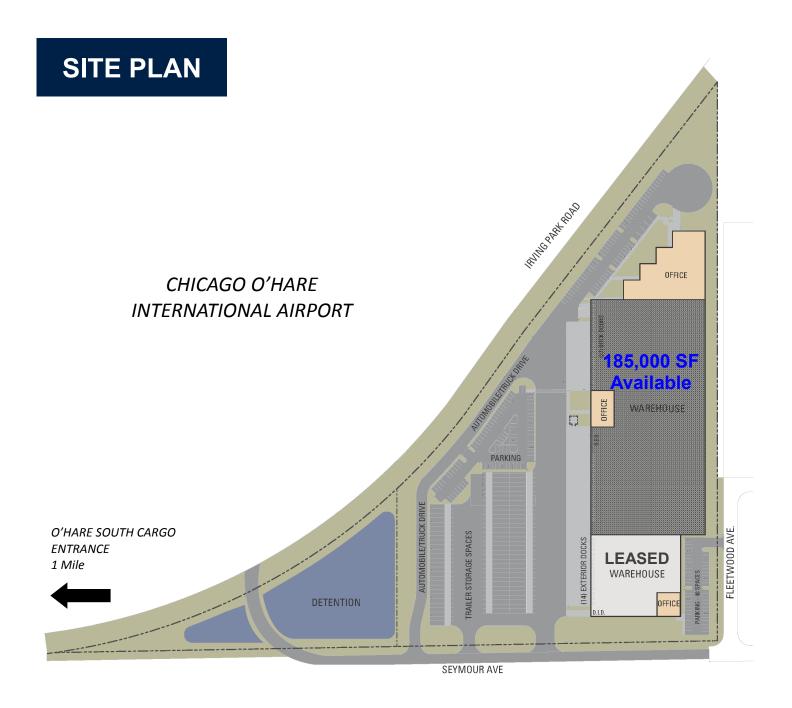

#### **BUILDING SPECIFICATIONS**

BUILDING SIZE: 229,280 SF

**AVAILABLE SPACE:** 185,000 SF (divisible)

**OFFICE**: ±28,000 SF main office

(Can be reduced)

**CEILING HEIGHT:** 28' clear

**LOADING:** 35 exterior docks

(5 air freight)

2 drive-in doors

PARKING: 92 trailers / 145 cars

(entire building)

TYPICAL BAY SIZE: 48' x 40'

**POWER:** 1200 amps; 277/480 volt

**SPRINKLER**: ESFR

**REAL ESTATE TAXES:** \$3.25 psf (2016 paid 2017) \*