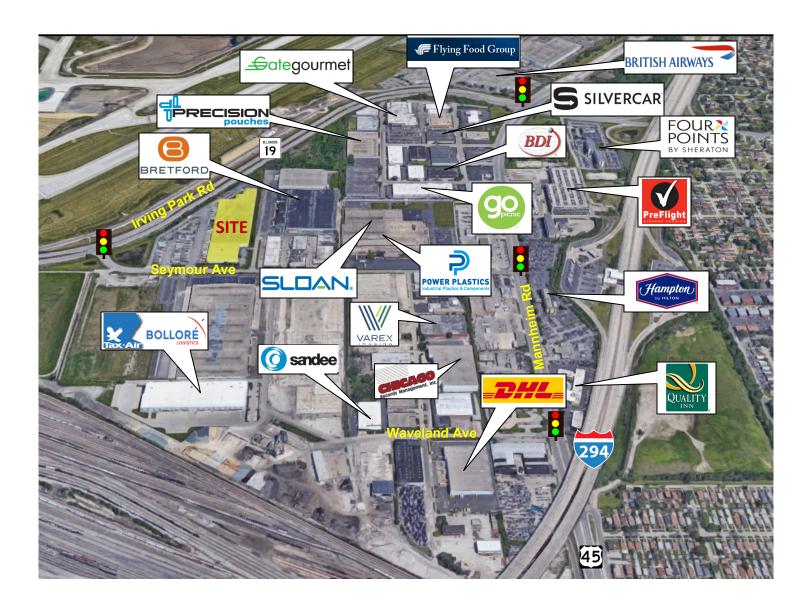

#### **FEATURES**

- On-site trailer parking
- Adjacent to O'Hare International Airport
- Heavy loading
- 1/2 mile to I-294 interchange