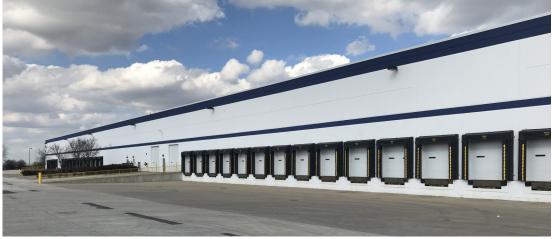

#### **BUILDING SPECIFICATIONS**

BUILDING SIZE: 229,280 SF

**AVAILABLE SPACE:** 185,000 SF (divisible)

**OFFICE**: ±28,000 SF main office

(Can be reduced)

**CEILING HEIGHT:** 28' clear

**LOADING:** 35 exterior docks

(5 air freight)

2 drive-in doors

PARKING: 92 trailers / 145 cars

(entire building)

TYPICAL BAY SIZE: 48' x 40'

**POWER:** 1200 amps; 277/480 volt

**SPRINKLER**: ESFR

**REAL ESTATE TAXES:** \$3.25 psf (2016 paid 2017) \*