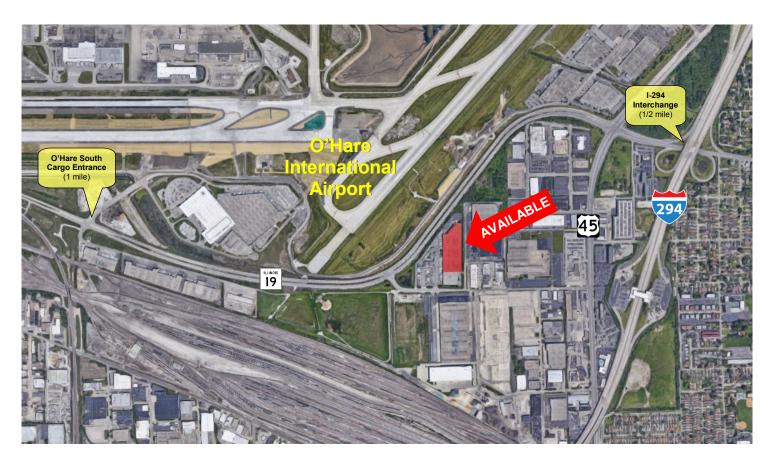

### 10801 IRVING PARK ROAD, CHICAGO, ILLINOIS

#### **FEATURES**

- On-site trailer parking
- Adjacent to O'Hare International Airport
- Heavy loading
- 1/2 mile to I-294 interchange