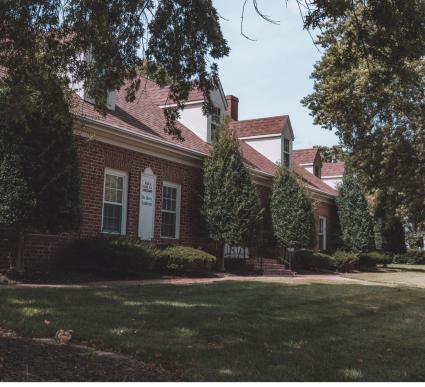

### Office Building for Sale

850 S. State St, Dover, DE 19901

#### **Property Information**

⇒ Building size: 9,716+/- SF, with additional 5,552+/- SF partially finished basement

⇒ Site size: .77+/- acres

⇒ Zoned: RGO

⇒ Tax Parcel: 2-05-07717-03-

4700-000

⇒ 2015 Taxes: Kent Co. - \$11,445.24 City of Dover - \$5,653.80