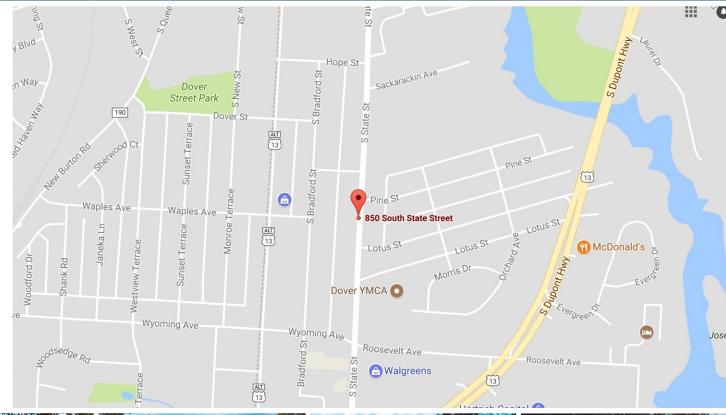

## For Sale

Office Building 850 S. State St. Dover, DE 19901

### Office Building for Sale

850 S. State St, Dover, DE 19901

# Office Building for Sale 850 S. State St, Dover, DE 19901

**R&R Commercial Realty** 

46 South State Street, Dover, DE 19901

302-674-3400

www.randrcommercialrealty.com