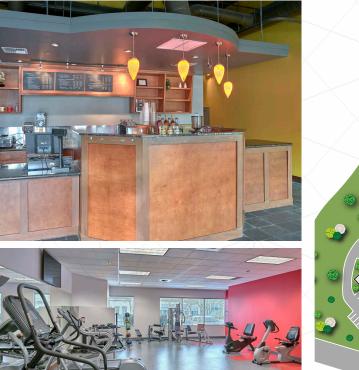

## AMENITIES

Excellent Access

On-Site Cafe

Center

Biking/Interurban Trails

- Complimentary access to the Park's state of the art conference facility with 70" flat screen TV, wall-to-wall white board, and audio/visual connections for teleconferencing
- On-site cafe provides tenants with coffee and quick-serve lunch options
- 24-7 Fitness Center containing new work out equipment with men's and women's lockers and showers
- Abundant biking routes and walking trails adjacent to Oakesdale Center
- Close proximity to over 95 retailers and over 40 food and drink options