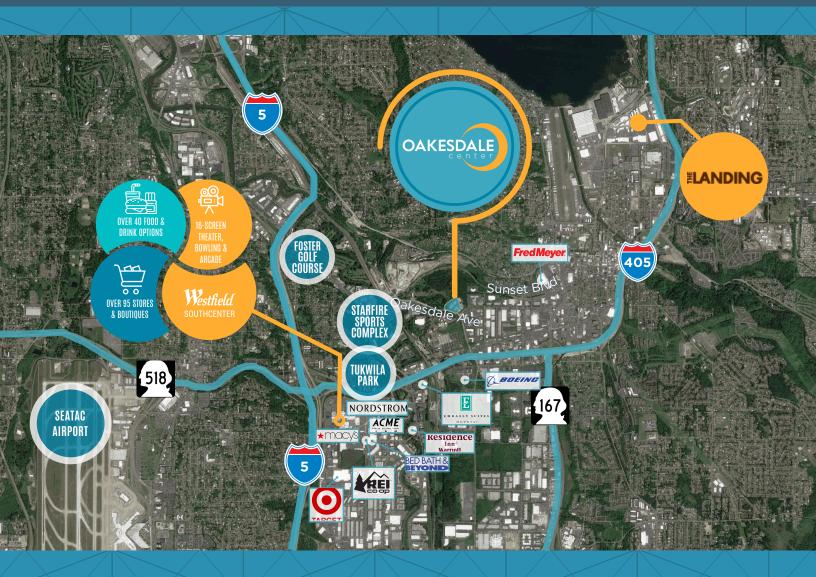

## **DRIVE TIMES**

5 Miles to SeaTac Airport (12 Minutes)

12 Miles to Bellevue (22 Minutes)

13 Miles to Seattle (18 Minutes)

2 Miles to Westfield Southcenter (7 Minutes)

3.3 Miles to The Landing (12 Minutes)