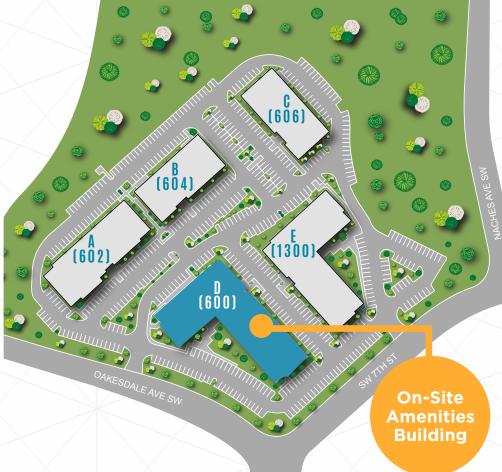

### OVERVIEW

Oakesdale Center is a 147,000 square foot Class A suburban office project in Renton, Washington. The project offers tenants flexible floor plans and is capable of accommodating users from 1,000 square feet to 20,000 square feet. Consisting of five buildings of both single story and two story designs, Oakesdale Center provides users with a well-conceived corporate campus setting.

#### **PROPERTY HIGHLIGHTS**

- South Puget Sound's premier suburban Class A office campus
- On-site leasing center, cafe, tech-enabled conference facility, and 24-7 fitness center with showers and lockers
- Abundant free parking and multiple public transit options available including Rapid Ride to light rail station
- Amenity-rich location and short distance to Westfield Southcenter, the largest mall in the Pacific Northwest
- Unparalleled convenient freeway access to I-5, I-405, Hwy 167
- Significant upgrades completed including: common areas/lobbies, exterior, landscaping, and parking lot
- Well Capitalized ownership group