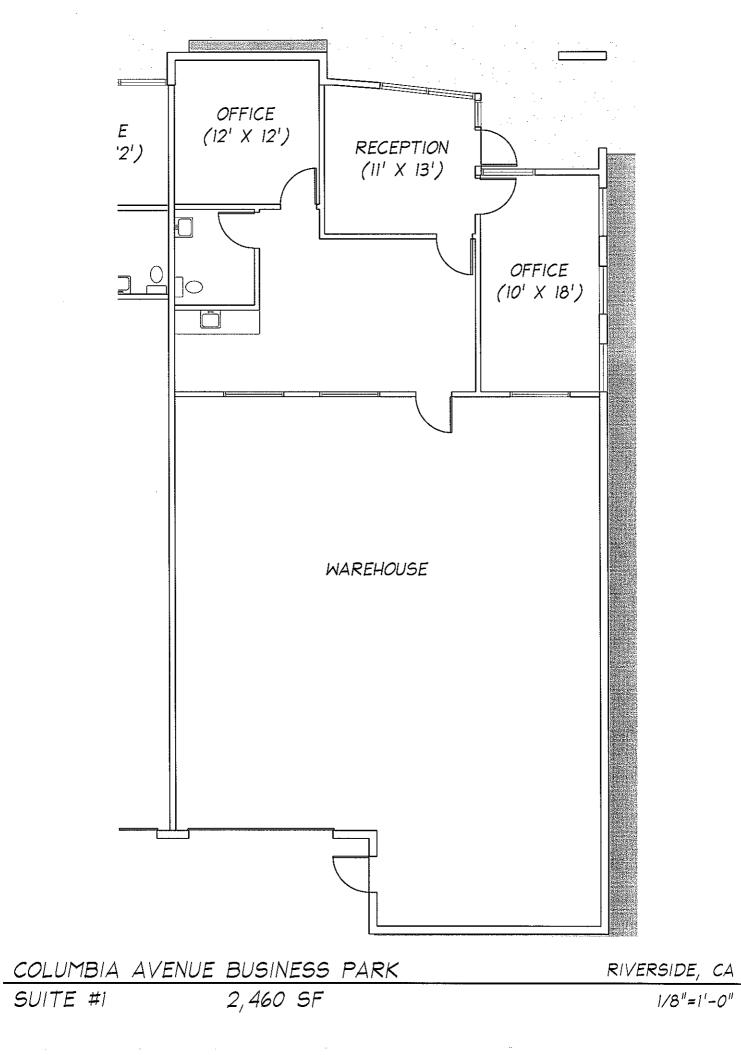

## SPACE AVAILABLE

| BUILDING/SUITE               | <u>RENTABLE</u><br><u>SF</u> | RATE/SF | <u>DATE</u><br>AVAILABLE | DESCRIPTION                                                                                                                                                                                                                            |
|------------------------------|------------------------------|---------|--------------------------|----------------------------------------------------------------------------------------------------------------------------------------------------------------------------------------------------------------------------------------|
| 1504 Columbia Ave<br>Suite 1 | 2,460                        | \$0.90  | Sep. 1 <sup>st</sup>     | Nice office/warehouse unit with reception,<br>two private offices, conference room and<br>bullpen. Approx. 700 square feet of office<br>total. The remainder of the unit is<br>warehouse and has a 12x14 ground level<br>loading door. |
| For Moro Information (       | Colle                        |         |                          |                                                                                                                                                                                                                                        |