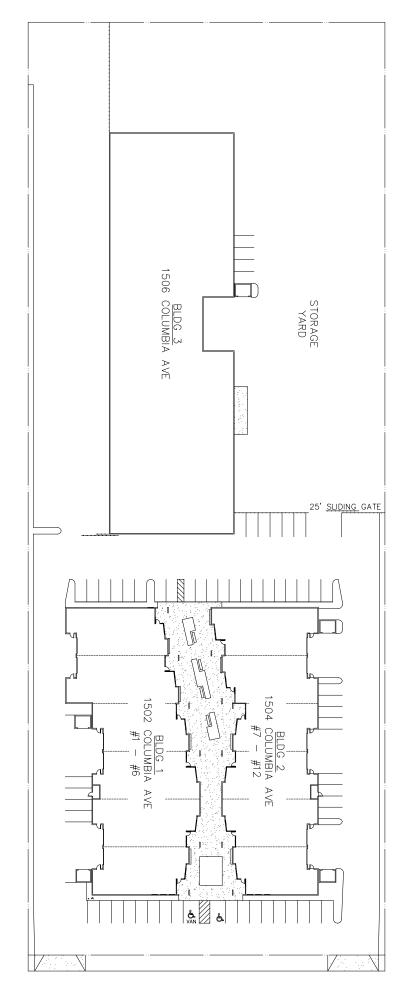

## COLUMBIA AVENUE BUSINESS PARK 1502-1506 COLUMBIA AVENUE. RIVERSIDE, CA (310) 264-1650

58,817 Square foot business park on Columbia Avenue near Chicago. Adjacent to 60 and 215 freeways. Well maintained business park with good parking, sixteen foot clear height and 12 X 14 ground level doors. Each unit has 100 amps of 3-phase power. M-2 zoning. Completely remodeled units.