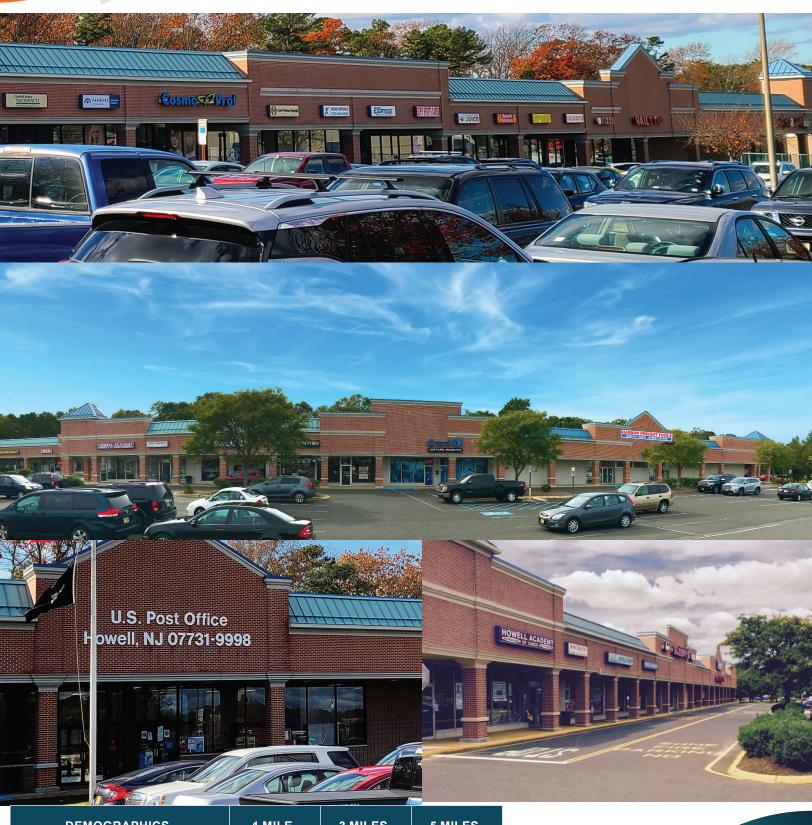

# 4004 -4170 US 9 SOUTH

HOWELL, NEW JERESEY 07731

**CBRE** 

| DEMOGRAPHICS             | 1 MILE                          | 3 MILES   | 5 MILES  |
|--------------------------|---------------------------------|-----------|----------|
| POPULATION               | 9,500                           | 41,162    | 143,004  |
| AVERAGE HOUSEHOLD INCOME | \$115,235                       | \$110,244 | \$94,010 |
| DAYTIME POPULATION       | 2,892                           | 12,178    | 37,087   |
| TRAFFIC COUNT            | 37,404 CARS PER DAY ON ROUTE 9. |           |          |

#### CO-TENANTS

▲ New York Blood Center

#### NEIGHBORING RETAILERS

Michaels