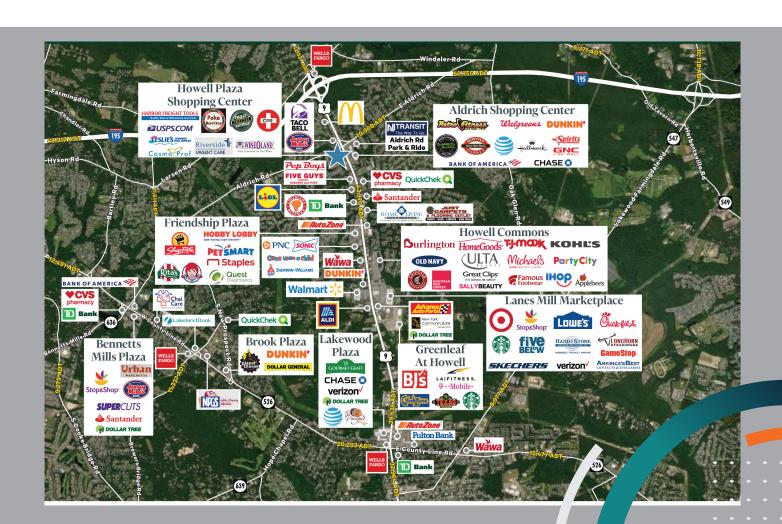

FOR LEASE

# 4004 -4170 US 9 SOUTH

HOWELL, NEW JERESEY 07731

**CBRE** 



| DEMOGRAPHICS             | 1 MILE                          | 3 MILES   | 5 MILES  |
|--------------------------|---------------------------------|-----------|----------|
| POPULATION               | 9,500                           | 41,162    | 143,004  |
| AVERAGE HOUSEHOLD INCOME | \$115,235                       | \$110,244 | \$94,010 |
| DAYTIME POPULATION       | 2,892                           | 12,178    | 37,087   |
| TRAFFIC COUNT            | 37,404 CARS PER DAY ON ROUTE 9. |           |          |

#### CO-TENANTS

▲ New York Blood Center













#### NEIGHBORING RETAILERS













Michaels

#### MARKET AERIAL







### CONTACT US

#### **JOSEPH AMECANGELO**

Vice President +1 732 241 1844 joe.amecangelo@cbre.com

## CBRE

© 2022 CBRE, Inc. All rights reserved. This information has been obtained from sources believed reliable, but has not been verified for accuracy or completeness. You should conduct a careful, independent investigation of the property and verify all information. Any reliance on this information is solely at your own risk. CBRE and the CBRE logo are service marks of CBRE, Inc. All other marks displayed on this document are the property of their respective owners, and the use of such logos does not imply any affiliation with or endorsement of CBRE. Photos herein are the property of their respective owners. Use of these images without the express written consent of the owner is pr