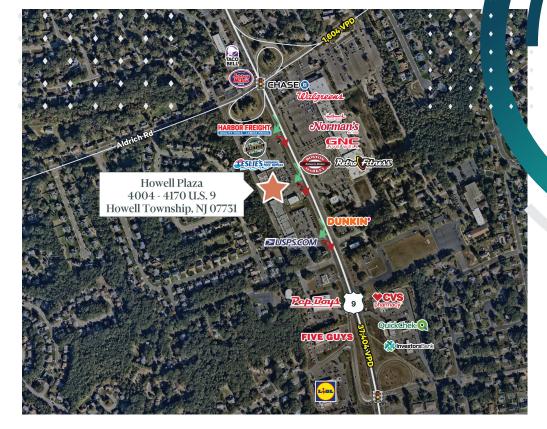

FOR LEASE

# 4004 -4170 US 9 SOUTH

HOWELL, NEW JERESEY 07731

**CBRE** 



| DEMOGRAPHICS             | 1 MILE                          | 3 MILES   | 5 MILES  |
|--------------------------|---------------------------------|-----------|----------|
| POPULATION               | 9,500                           | 41,162    | 143,004  |
| AVERAGE HOUSEHOLD INCOME | \$115,235                       | \$110,244 | \$94,010 |
| DAYTIME POPULATION       | 2,892                           | 12,178    | 37,087   |
| TRAFFIC COUNT            | 37,404 CARS PER DAY ON ROUTE 9. |           |          |

#### CO-TENANTS

▲ New York Blood Center













#### NEIGHBORING RETAILERS













Michaels

#### MARKET AERIAL







### CONTACT US

#### **JOSEPH AMECANGELO**

Vice President +1 732 241 1844 joe.amecangelo@cbre.com

## CBRE

© 2022 CBRE, Inc. All rights reserved. This information has been obtained from sources believed reliable, but has not been verified for accuracy or completeness. You should conduct a careful, independent investigation of the property and verify all information. Any reliance on this information is solely at your own risk. CBRE and the CBRE logo are service marks of CBRE, Inc. All other marks displayed on this document are the property of their respective owners, and the use of such logos does not imply any affiliation with or endorsement of CBRE. Photos herein are the property of their respective owners. Use of these images without the express written consent of the owner is proh