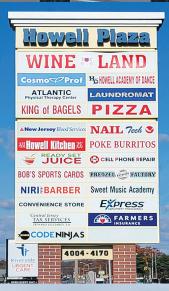

FOR LEASE

# 4004 -4170 US 9 SOUTH

HOWELL, NEW JERESEY 07731

**CBRE** 



| DEMOGRAPHICS             | 1 MILE                          | 3 MILES   | 5 MILES  |
|--------------------------|---------------------------------|-----------|----------|
| POPULATION               | 9,500                           | 41,162    | 143,004  |
| AVERAGE HOUSEHOLD INCOME | \$115,235                       | \$110,244 | \$94,010 |
| DAYTIME POPULATION       | 2,892                           | 12,178    | 37,087   |
| TRAFFIC COUNT            | 37,404 CARS PER DAY ON ROUTE 9. |           |          |

#### CO-TENANTS

▲ New York Blood Center













#### NEIGHBORING RETAILERS













Michaels

#### MARKET AERIAL







### CONTACT US

#### **JOSEPH AMECANGELO**

Vice President +1 732 241 184