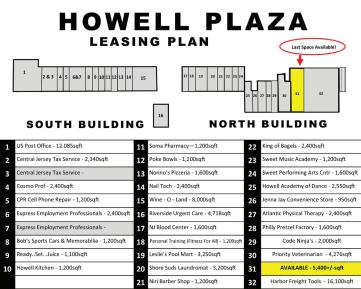

FOR LEASE

# 4004 -4170 US 9 SOUTH

HOWELL, NEW JERESEY 07731

**CBRE** 



| DEMOGRAPHICS             | 1 MILE                          | 3 MILES   | 5 MILES  |
|--------------------------|---------------------------------|-----------|----------|
| POPULATION               | 9,500                           | 41,162    | 143,004  |
| AVERAGE HOUSEHOLD INCOME | \$115,235                       | \$110,244 | \$94,010 |
| DAYTIME POPULATION       | 2,892                           | 12,178    | 37,087   |
| TRAFFIC COUNT            | 37,404 CARS PER DAY ON ROUTE 9. |           |          |

#### CO-TENANTS

▲ New York Blood Center













#### NEIGHBORING RETAILERS













Michaels

#### MARKET AERIAL







### CONTACT US

#### **JOSEPH AMECANGELO**

Vice President +1 732 241 1844 joe.amecangelo@cbre.com

## CBRE

© 2022 CBRE, Inc. All rights reserved. This information has been obtained from sources believed reliable, but has not been verified for accuracy or completeness. You should conduct a careful, independent investigation of the property and verify all information. Any reliance on this information is solely at your own risk. CBRE and the CBRE logo are service marks of CBRE, Inc. All other marks displayed on this document are the property of their respective owners, and the use of such logos does not imply any affiliation with or endorsement of CBRE. Photos herein are the property of their respective owners. Use of these images without the express written consent of the owner is prohib