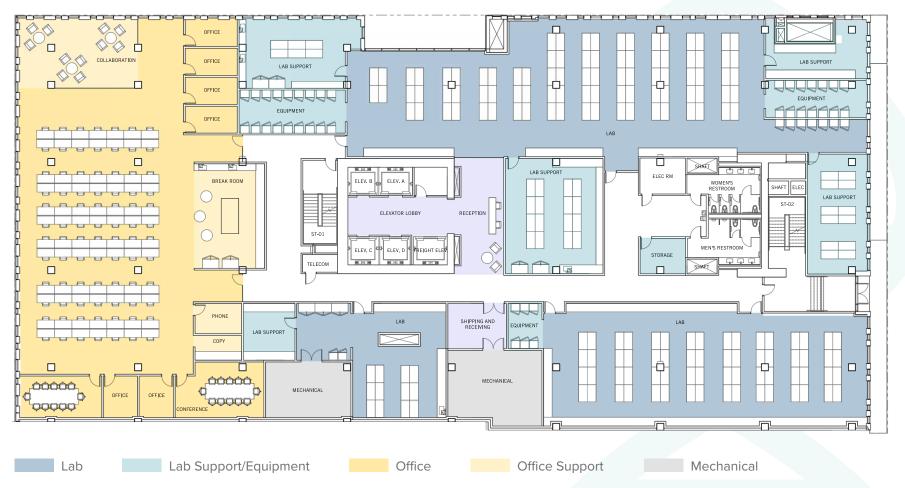

# CSCADIAN at 330 YALE

#### FLOOR 3 | Test Fit

For More Information, Contact:

**Designed for Premier Life Science Research** 