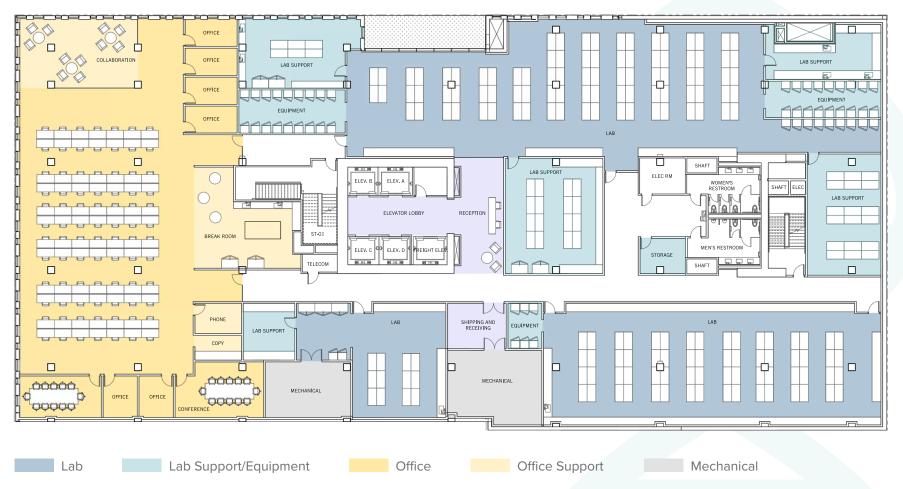

## CSCADIAN at 330 YALE

### FLOOR 2 | Test Fit

For More Information, Contact:

**Designed for Premier Life Science Research** 