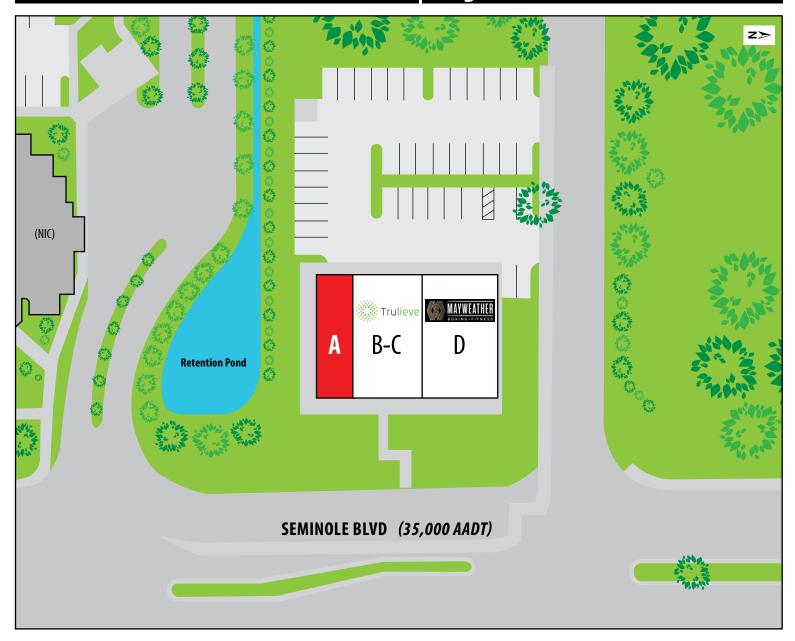

## 2076 SEMINOLE PLAZA 2076 Seminole Blvd | Largo, FL 33778

| UNIT | TENANT                      | SF    |
|------|-----------------------------|-------|
| A    | AVAILABLE                   | 1,367 |
| B-C  | Trulieve                    | 2,544 |
| D    | Mayweather Boxing + Fitness | 2,611 |