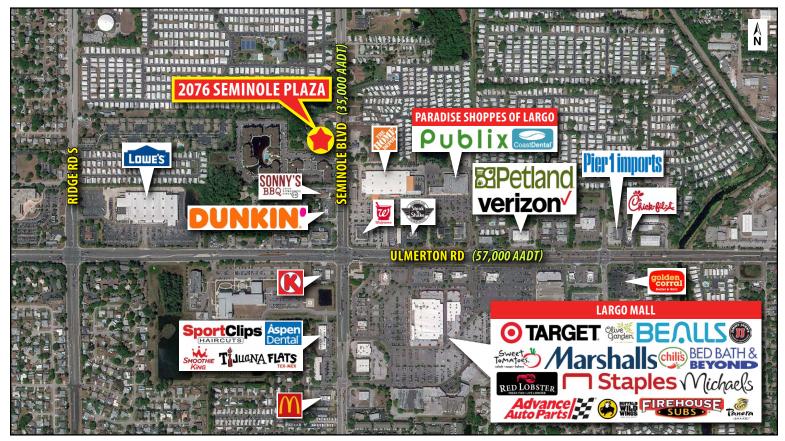

## 2076 SEMINOLE PLAZA 2076 Seminole Blvd | Largo, FL 33778

## **PROPERTY HIGHLIGHTS:**

- 1,367 SF available
- New construction with 38 parking spaces on site
- 2,000 lb grease trap and outside seating available
- 1/2 mile north of the Largo Mall
- Unobstructed visibility with full access
- Demographics include a population of over 263,000 with an average household income more than \$70,000 within a 5-mile radius
- Shopping center total GLA: 6,522 SF (MOL)

| KEY DEMOS                 | 1 MILE      | 3 MILES  | 5 MILES  |  |
|---------------------------|-------------|----------|----------|--|
| POPULATION                |             |          |          |  |
| 2019 Estimated Population | 15,113      | 115,857  | 263,373  |  |
| 2019 Estimated Households | 7,713       | 54,630   | 122,066  |  |
| INCOME                    |             |          |          |  |
| 2019 Est. Avg HH Income   | \$49,437    | \$65,812 | \$70,582 |  |
| AGE                       |             |          |          |  |
| Median Age                | 53          | 49       | 48       |  |
| DAYTIME DEMOS             |             |          |          |  |
| Number of Businesses      | 546         | 5,128    | 12,668   |  |
| Number of Employees       | 5,512       | 47,191   | 121,428  |  |
| Total Daytime Population  | 12,736      | 91,412   | 221,922  |  |
| TRAFFIC COUNTS            |             |          |          |  |
| Seminole Blvd (N/S)       | 30,000 AADT |          |          |  |
| Ulmerton Rd (E/W)         | 57,000 AADT |          |          |  |