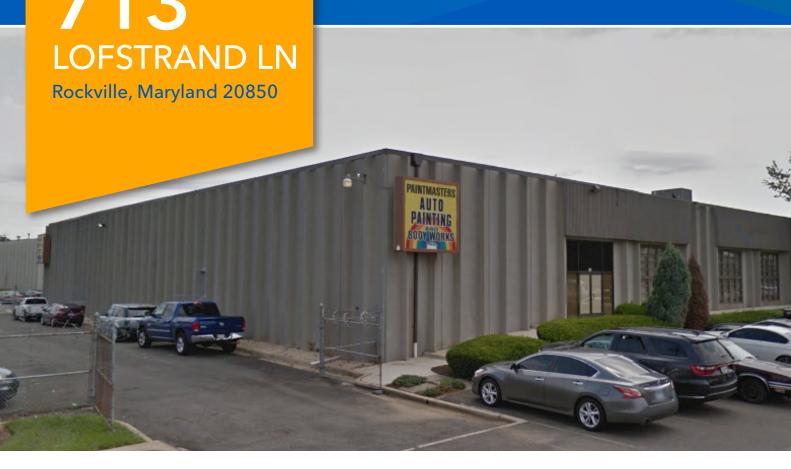

## **HIGHLIGHTS**

- Approximately 7,090 SF available
- \$16.00 PSF NNN
- Available immediately
- Rare auto space available
- ZoneL I-1 Light Industrial
- Fenced-in parking/storage available
- Ramped drive-in access
- Ideal Rockville location
- Easy access to Rte 355, I-270, and Shady Grove Road