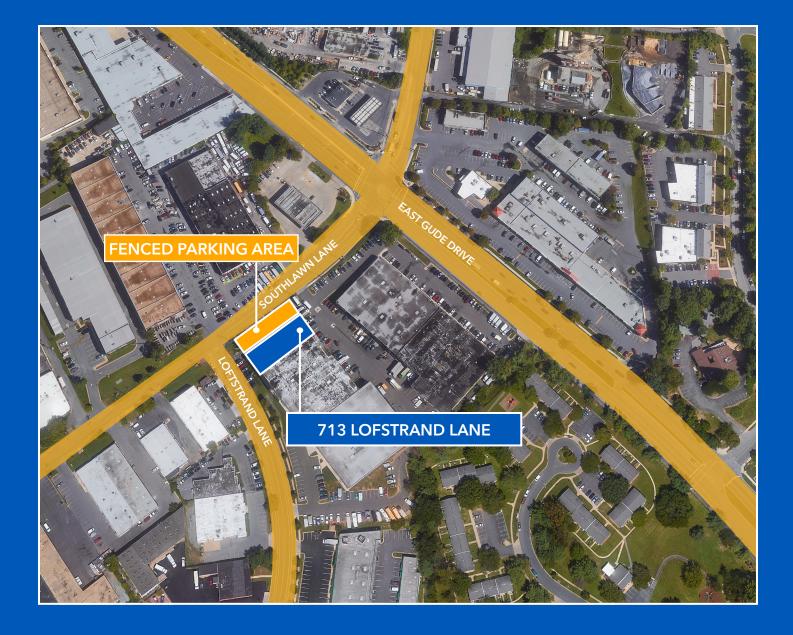

## **HIGHLIGHTS**

- Approximately 7,090 SF available
- \$16.00 PSF NNN
- Available immediately
- Rare auto space available
- ZoneL I-1 Light Industrial
- Fenced-in parking/storage available
- Ramped drive-in access
- Ideal Rockville location
- Easy access to Rte 355, I-270, and Shady Grove Road