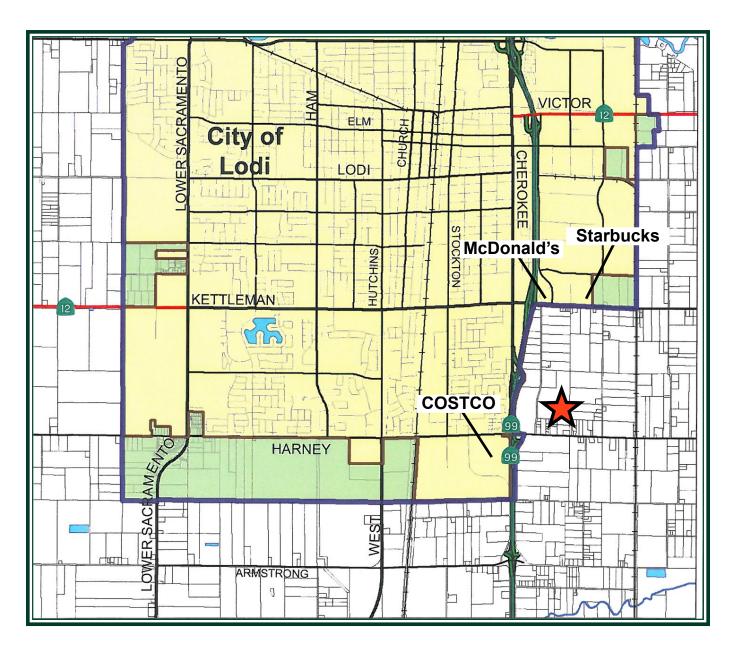

## Warehouse For Lease Portion of 13840 N. Beckman Road, Lodi, 95240

22,000± sq. ft. warehouse with five roll up doors and four interior and two exterior loading docks. The warehouse features restrooms and six interior offices. Property has a fantastic location just off Highway 99 and Harney Lane. This is a great opportunity with its proximity to major highways and city services.