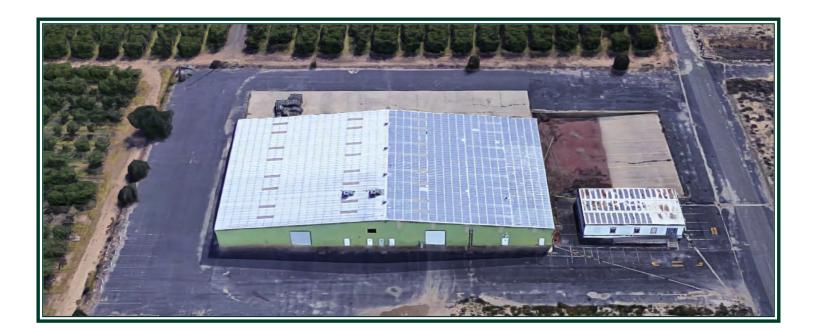

## Warehouse For Lease Portion of 13840 N. Beckman Road, Lodi, 95240

22,000± sq. ft. warehouse with five roll up doors and four interior and two exterior loading docks. The warehouse features restrooms and six interior offices. Property has a fantastic location just off Highway 99 and Harney Lane. This is a great opportunity with its proximity to major highways and city services.