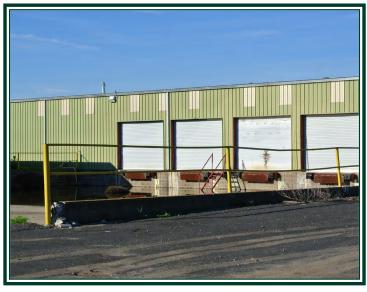

## Warehouse For Lease Portion of 13840 N. Beckman Road, Lodi, 95240

22,000± sq. ft. warehouse with five roll up doors and four interior and two exterior loading docks. The warehouse features restrooms and six interior offices. Property has a fantastic location just off Highway 99 and Harney Lane. This is a great opportunity with its proximity to major highways and city services.