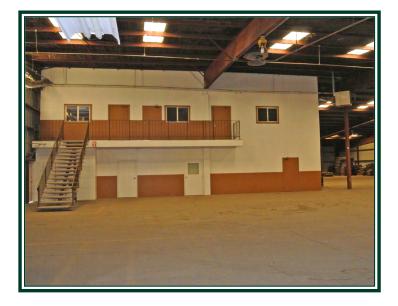

## Warehouse For Lease Portion of 13840 N. Beckman Road, Lodi, 95240

22,000± sq. ft. warehouse with five roll up doors and four interior and two exterior loading docks. The warehouse features restrooms and six interior offices. Property has a fantastic location just off Highway 99 and Harney Lane. This is a great opportunity with its proximity to major highways and city services.