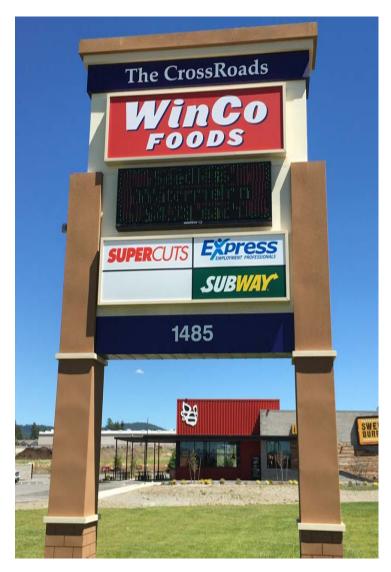

# Signalized Hard Corner Development Pad

- Pad C approx. 54,342 sf
- Anchored by 72,000 sf WinCo Foods
- Shopping Center GLA over 100,000 sf
- Parking over 5 per 1000
- Immediate proximity to I-90 Fwy. Exchange via Ramsey Rd.
- · Multiple left turn access points
- Major Signals at Ramsey Rd/Appleway & Ramsey Rd/Golf Course Rd. Over 50,000 ADT
- Pylon Sign Opportunity