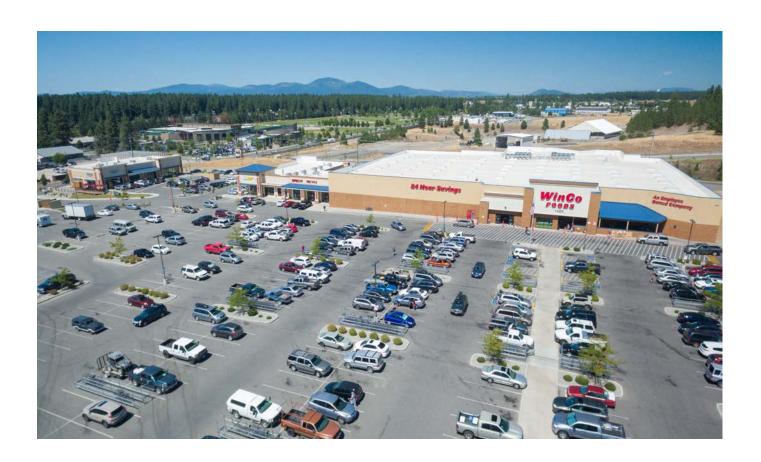

# Signalized Hard Corner Development Pad

- Pad C approx. 54,342 sf
- Anchored by 72,000 sf WinCo Foods
- Shopping Center GLA over 100,000 sf
- Parking over 5 per 1000
- Immediate proximity to I-90 Fwy. Exchange via Ramsey Rd.
- · Multiple left turn access points
- Major Signals at Ramsey Rd/Appleway & Ramsey Rd/Golf Course Rd. Over 50,000 ADT
- Pylon Sign Opportunity