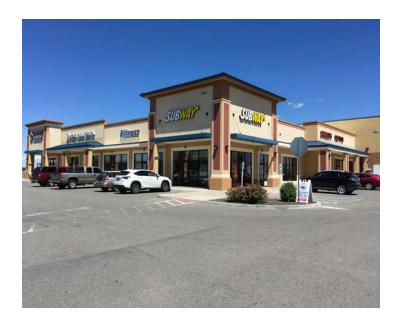

# Signalized Hard Corner Development Pad

- Pad C approx. 54,342 sf
- Anchored by 72,000 sf WinCo Foods
- Shopping Center GLA over 100,000 sf
- Parking over 5 per 1000
- Immediate proximity to I-90 Fwy. Exchange via Ramsey Rd.
- · Multiple left turn access points
- Major Signals at Ramsey Rd/Appleway & Ramsey Rd/Golf Course Rd. Over 50,000 ADT
- Pylon Sign Opportunity

## For Sale, Lease or Build to Suit

Pad Value \$1,500,000