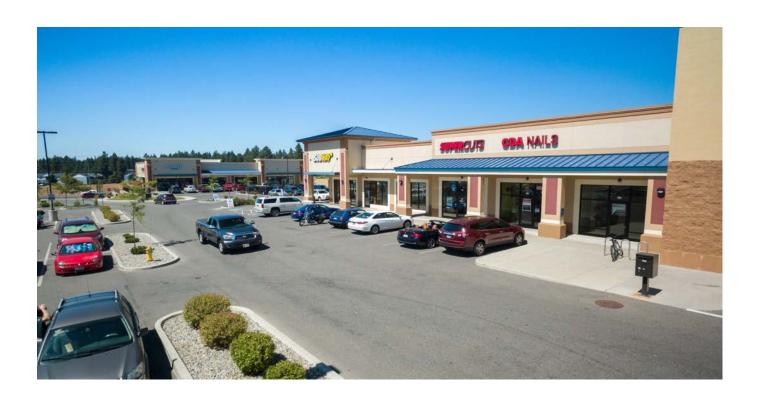

# Signalized Hard Corner Development Pad

- Pad C approx. 54,342 sf
- Anchored by 72,000 sf WinCo Foods
- Shopping Center GLA over 100,000 sf
- Parking over 5 per 1000
- Immediate proximity to I-90 Fwy. Exchange via Ramsey Rd.
- · Multiple left turn access points
- Major Signals at Ramsey Rd/Appleway & Ramsey Rd/Golf Course Rd. Over 50,000 ADT
- Pylon Sign Opportunity

## For Sale, Lease or Build to Suit

Pad Value \$1,500,000