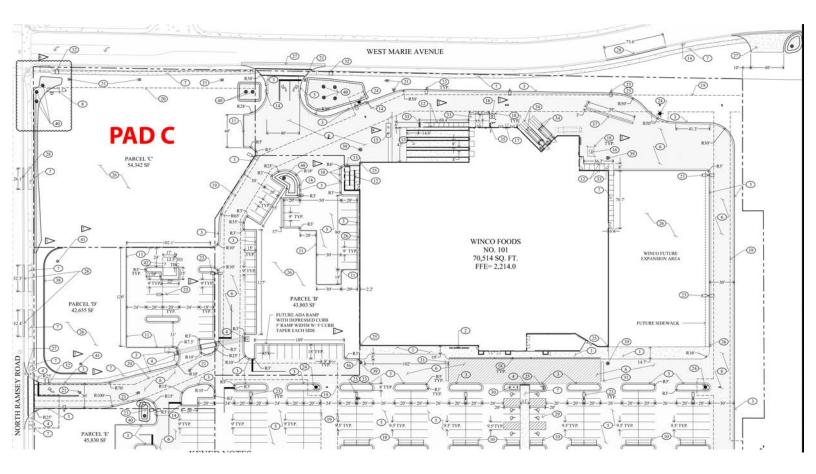

# Signalized Hard Corner Development Pad

- Pad C approx. 54,342 sf
- Anchored by 72,000 sf WinCo Foods
- Shopping Center GLA over 100,000 sf
- Parking over 5 per 1000
- Immediate proximity to I-90 Fwy. Exchange via Ramsey Rd.
- · Multiple left turn access points
- Major Signals at Ramsey Rd/Appleway & Ramsey Rd/Golf Course Rd. Over 50,000 ADT
- Pylon Sign Opportunity