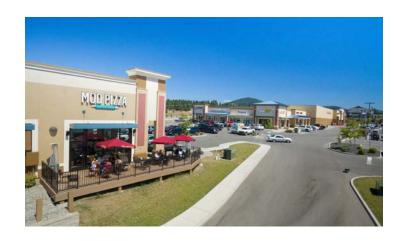

# Signalized Hard Corner Development Pad

- Pad C approx. 54,342 sf
- Anchored by 72,000 sf WinCo Foods
- Shopping Center GLA over 100,000 sf
- Parking over 5 per 1000
- Immediate proximity to I-90 Fwy. Exchange via Ramsey Rd.
- · Multiple left turn access points
- Major Signals at Ramsey Rd/Appleway & Ramsey Rd/Golf Course Rd. Over 50,000 ADT
- Pylon Sign Opportunity

## For Sale, Lease or Build to Suit

Pad Value \$1,500,000