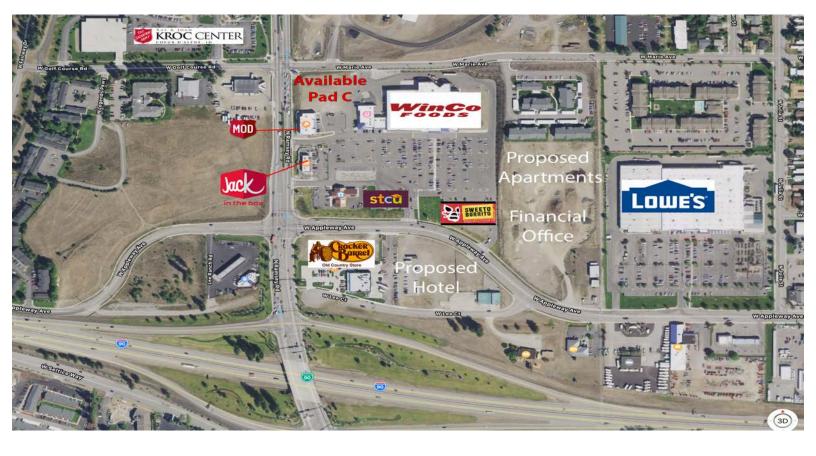

# Signalized Hard Corner Development Pad

- Pad C approx. 54,342 sf
- Anchored by 72,000 sf WinCo Foods
- Shopping Center GLA over 100,000 sf
- Parking over 5 per 1000
- Immediate proximity to I-90 Fwy. Exchange via Ramsey Rd.
- · Multiple left turn access points
- Major Signals at Ramsey Rd/Appleway & Ramsey Rd/Golf Course Rd. Over 50,000 ADT
- Pylon Sign Opportunity

## For Sale, Lease or Build to Suit

Pad Value \$1,500,000