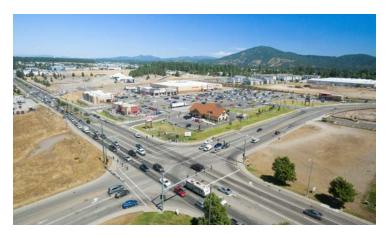

# Signalized Hard Corner Development Pad

- Pad C approx. 54,342 sf
- Anchored by 72,000 sf WinCo Foods
- Shopping Center GLA over 100,000 sf
- Parking over 5 per 1000
- Immediate proximity to I-90 Fwy. Exchange via Ramsey Rd.
- · Multiple left turn access points
- Major Signals at Ramsey Rd/Appleway & Ramsey Rd/Golf Course Rd. Over 50,000 ADT
- Pylon Sign Opportunity