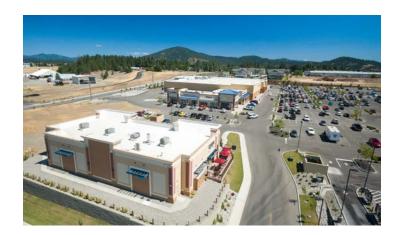

### Freestanding Pad For Sale or Lease

## SEC Ramsey Rd. & Golf Course Rd Coeur d'Alene, Idaho

# Signalized Hard Corner Development Pad

- Pad C approx. 54,342 sf
- Anchored by 72,000 sf WinCo Foods
- Shopping Center GLA over 100,000 sf
- Parking over 5 per 1000
- Immediate proximity to I-90 Fwy. Exchange via Ramsey Rd.
- · Multiple left turn access points
- Major Signals at Ramsey Rd/Appleway & Ramsey Rd/Golf Course Rd. Over 50,000 ADT
- Pylon Sign Opportunity

## For Sale, Lease or Build to Suit

Pad Value \$1,500,000