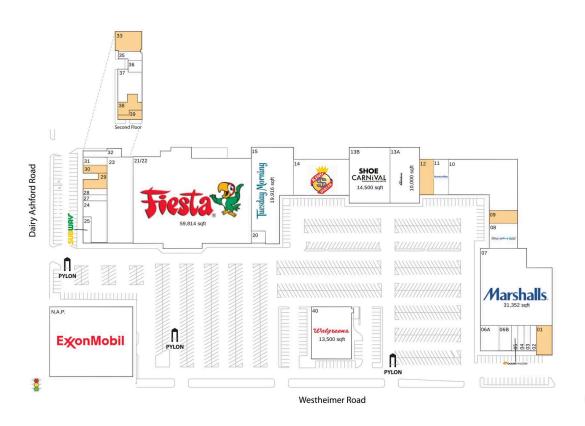

## **Available Space**

| 01 | 2,825 SF |
|----|----------|
| 09 | 2,135 SF |
| 12 | 3,220 SF |
| 29 | 1,734 SF |
| 30 | 1,250 SF |
| 33 | 3,200 SF |
| 38 | 2,000 SF |
| 39 | 1,005 SF |
|    |          |

## **Current Retailers**

| N.A.P. | ExxonMobil                           | 0 SF      |
|--------|--------------------------------------|-----------|
| 02     | Liberty Tax Service                  | 979 SF    |
| 03     | Postal And Packages                  | 979 SF    |
| 04     | Cricket                              | 1,959 SF  |
| 05     | Boost Mobile                         | 1,970 SF  |
| 06A    | The Cash Store                       | 1,800 SF  |
| 06B    | Little Caesars Pizza                 | 1,236 SF  |
| 07     | Marshalls                            | 31,352 SF |
| 08     | Once Upon A Child                    | 4,447 SF  |
| 10     | Salon Park                           | 18,094 SF |
| 11     | America's Best Contacts & Eyeglasses | 3,135 SF  |
| 13A    | Rainbow                              | 10,000 SF |
| 13B    | Shoe Carnival                        | 14,500 SF |
| 14     | King Dollar                          | 12,200 SF |
| 15     | Tuesday Morning                      | 19,916 SF |
| 20     | Rodney D. Young Lnsurance Agency     | 1,050 SF  |
| 21/22  | Fiesta Mart                          | 59,814 SF |
| 23     | Sanitas Medical Center               | 16,101 SF |
| 24     | Comet Dental                         | 3,633 SF  |
| 25     | Subway                               | 1,315 SF  |
| 27     | Faithful Braids                      | 900 SF    |
| 28     | OPI On Nails                         | 907 SF    |
| 31     | Chow Wok                             | 1,200 SF  |
| 32     | V's Thai Restaurant & Bar            | 2,297 SF  |
| 35     | Certified Hands Barbershop           | 1,300 SF  |
| 36     | State Farm                           | 875 SF    |
| 37     | AP Performance Training              | 3,810 SF  |
| 40     | Walgreens                            | 13,500 SF |