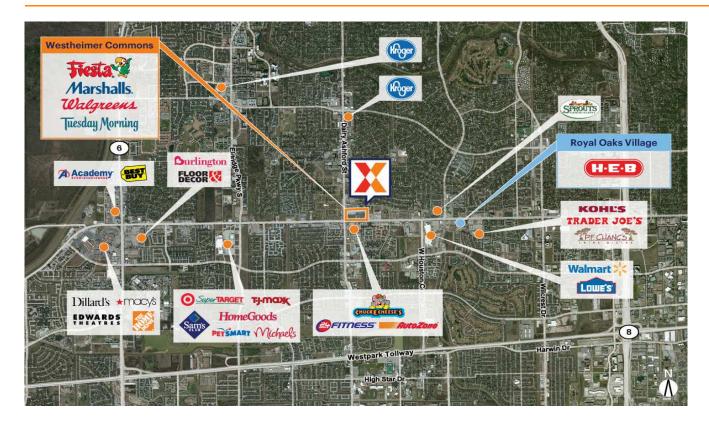

## **Westheimer Commons**

Houston-The Woodlands-Sugar Land, TX

29.7372, -95.6036 12520-12586 Westheimer | Houston, TX 77077

Center Size: 251,167 SF

| Demographics | 1 Mile   | 3 Mile   | 5 Mile   |
|--------------|----------|----------|----------|
| †††          | 26,752   | 185,072  | 437,160  |
| <b>^</b>     | 12,426   | 76,983   | 166,752  |
| \$           | \$84,415 | \$89,630 | \$85,645 |

Retail space for lease in Houston positioned at heavily-trafficked intersection of Westheimer Rd (62,000 VPD) & Dairy Ashford Rd (36,000 VPD)

Located within the Energy Corridor, Houston's 3rd largest concentration of office space (20 million sf of office / 78,000 employees). This area serves as the worldwide & regional headquarters to some of the largest energy companies in the world

Surrounded by a dense population of 185,000+ with an average household income of \$89,000+ and daytime population of 207,000+ all within 3 miles

Shopping center anchored by Fiesta Mart along with top national retailers including Marshalls, Rainbow and Shoe Carnival

Excellent access to area highways: Westpark Tollway, Beltway 8 & I-10