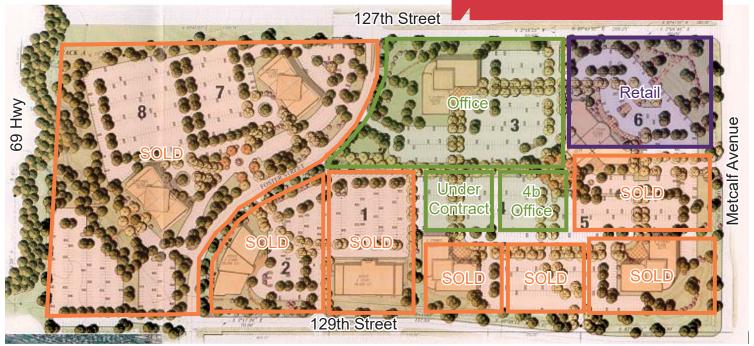

## Property Features

- Development land for sale
- Office
- Retail
- Medical
- Lot 3 | 5.65 Acres
- Lot 4a | Under Contract
- Lot 4b | 1.28 Acres
- Lot 6 | 4.89 Acres
- Contact agent for pricing