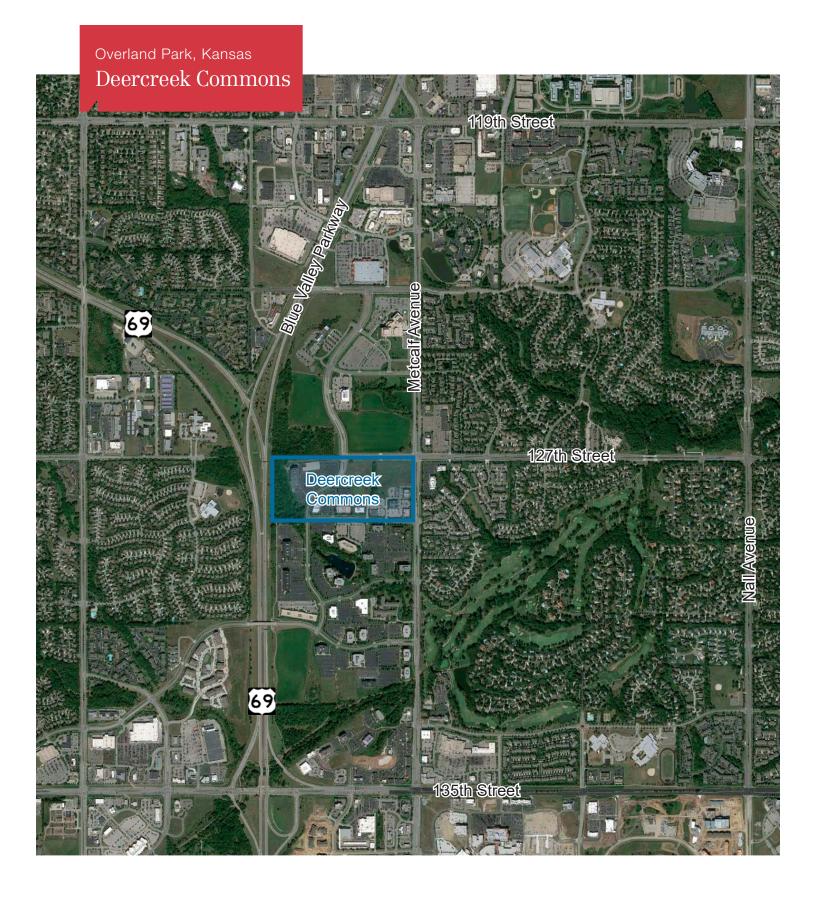

velopment land for sale
- Office
- Retail
- Medical
- Lot 3 | 5.65 Acres
- Lot 4a | Under Contract
- Lot 4b | 1.28 Acres
- Lot 6 | 4.89 Acres
- Contact agent for pricing

## Carl LaSala

+1 913 956 5805 carl@nai-heartland.com



NO WARRANTY OR REPRESENTATION, EXPRESS OR IMPLIED, IS MADE AS TO THE ACCURACY OF THE INFORMATION CONTAINED HEREIN, AND THE SAME IS SUBMITTED SUBJECT TO ERRORS, OMISSIONS, CHANGE OF PRICE, RENTAL OR OTHER CONDITIONS, PRIOR SALE, LEASE OR FINANCING, OR WITHDRAWAL WITHOUT NOTICE, AND OF ANY SPECIAL LISTING CONDITIONS IMPOSED BY OUR PRINCIPALS NO WARRANTIES OR REPRESENTATIONS ARE MADE AS TO THE CONDITION OF THE PROPERTY OR ANY HAZARDS CONTAINED THEREIN ARE ANY TO BE IMPLIED.

4400 College Boulevard, Suite 170 Overland Park, KS 66211 +1 913 362 1000

nai-heartland.com