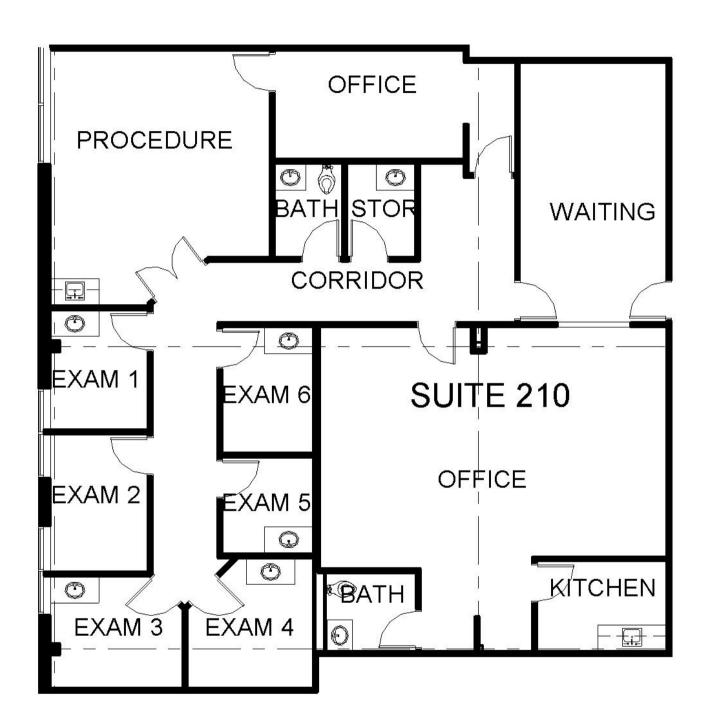

## Glenwood Professional Proposal For Lease Space

Location: Glenwood Professional

2400 Glenwood Avenue

**Joliet, IL 60435** 

Premises Suite 210

Rentable Square Feet 2,827

Lease Term: Minimum of 5 years

Monthly Rental Rate: \$4,360.00 GROSS RENTAL / NO ANNUAL ESCALATIONS