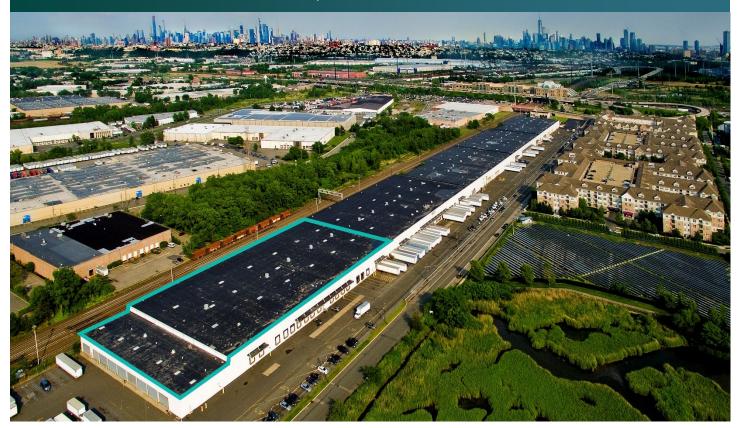

# Prologis Meadowlands | 1000 New County Road

1000 New County Road Secaucus, NJ 07094 USA

#### **FACILITY**

- 525,224 SF total building size
- 114,669 SF available space
- 3,925 SF office
- 24' clear height
- 33' x 45' column spacing
- 18 dock doors
- 9 drive-in doors
- 35 trailer parking spaces
- 400 amps, 3 phase, 480/277 volt electrical service
- ESFR sprinkler system