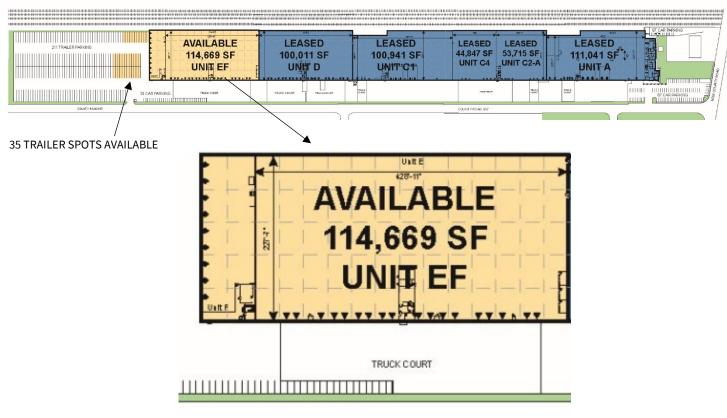

#### **FACILITY**

- 525,224 SF total building size
- 114,669 SF available space
- 3,925 SF office
- 24' clear height
- 33' x 45' column spacing
- 18 dock doors
- 9 drive-in doors
- 35 trailer parking spaces
- 400 amps, 3 phase, 480/277 volt electrical service
- ESFR sprinkler system