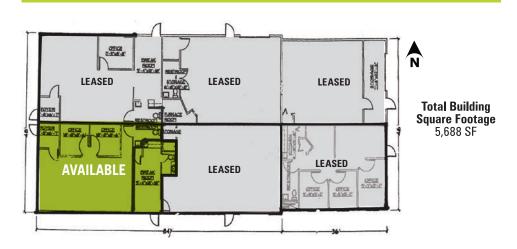

#### **BUILDING FLOOR PLAN**

#### SITE DETAILS

- APPROXIMATELY 850 RSF
- \$1,000/M0
- MODIFIED GROSS LEASE (TENANT PAYS: **ELECTRIC, GAS, JANITORIAL, REFUSE)**
- MOVE-IN READY
- FREE ON-SITE PARKING
- EASY SUITE ACCESS VIA INDIVIDUAL **OUTSIDE ENTRANCES**
- MONUMENT SIGNAGE