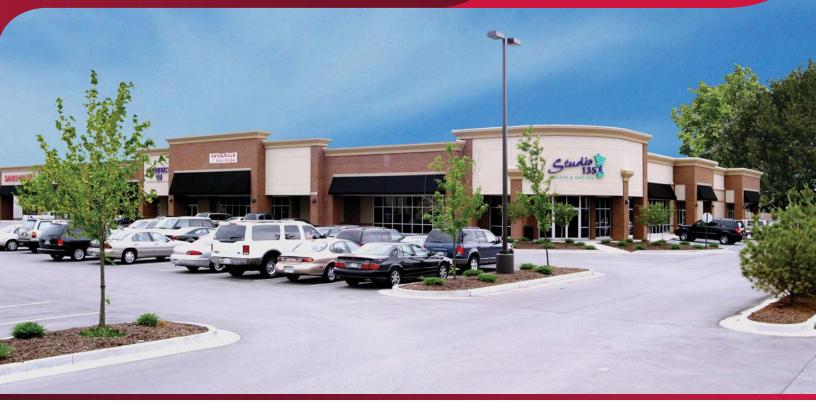

# RETAIL FOR LEASE THE POINTE

1259 N. STATE ROAD 135, GREENWOOD, IN 46142

#### LISTING DATA

**AVAILABLE SF:** 4,577 SF in Two Spaces

PROPERTY TYPE: Retail Building

ASKING RATE: Varies (Below)

**COMMENTS:** 

**1259 BLDG:** 2,570 SF \$15.00 SF / NNN **1259 BLDG:** 2,007 SF \$10.00 SF / NNN

Located on State Road 135, near the intersection of County Line Road. Prominent Building Signage is available. The Pointe's retailers include: MainSource Bank, Studio 135 Salon & Spa, and Hops & Fire Craft Tap House.