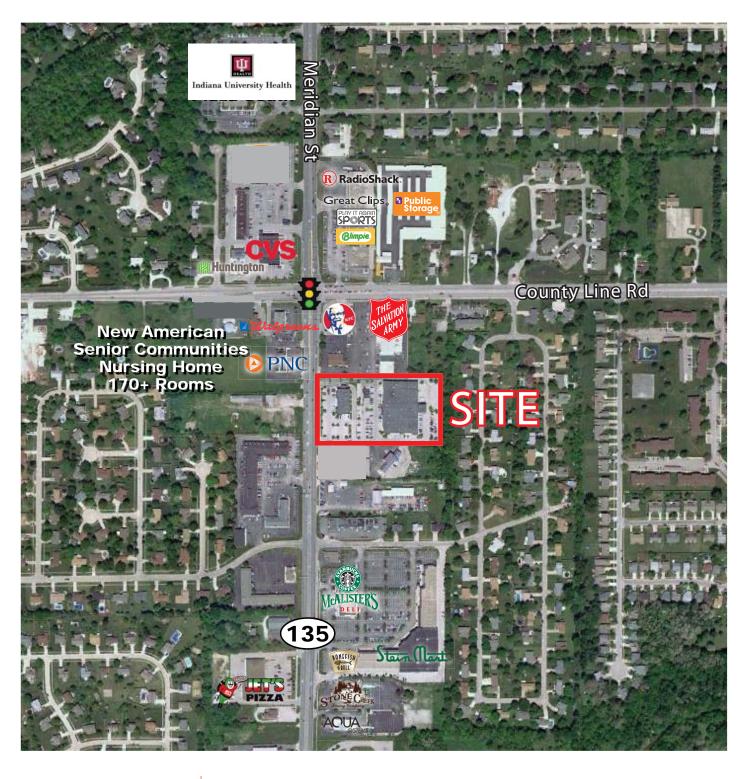

Located on State Road 135, near the intersection of County Line Road. Prominent Building Signage is available. The Pointe's retailers include: MainSource Bank, Studio 135 Salon & Spa, and Hops & Fire Craft Tap House.