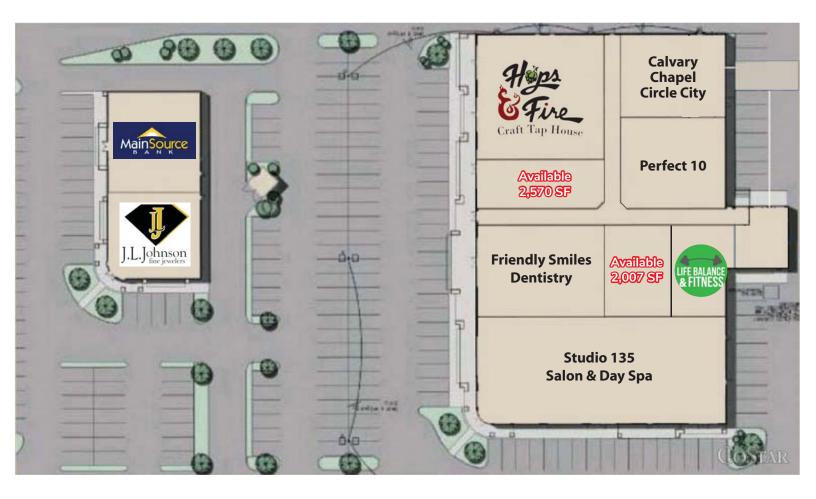

#### LISTING DATA

**AVAILABLE SF:** 4,577 SF in Two Spaces

PROPERTY TYPE: Retail Building

ASKING RATE: Varies (Below)

**COMMENTS:** 

**1259 BLDG:** 2,570 SF \$15.00 SF / NNN **1259 BLDG:** 2,007 SF \$10.00 SF / NNN

Located on State Road 135, near the intersection of County Line Road. Prominent Building Signage is available. The Pointe's retailers include: MainSource Bank, Studio 135 Salon & Spa, and Hops & Fire Craft Tap House.