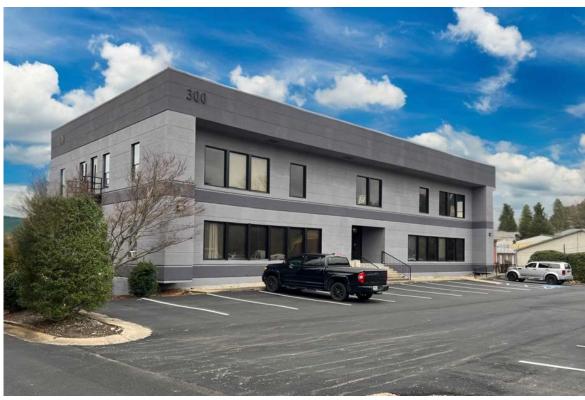

# WI Pkwy Office **Building For Sale**

300 WI Parkway • Dallas, GA 30132 \$995,000

12,948 SQ FT OFFICE BLDG FOR SALE FRESHLY PAVED PARKING LOT

### **Property Overview**

This 12,948 sq ft office building consists of 21 suites and sits on 1.66 acres. This three story building has a main, upper and terrace level. Suite sizes range from 42 sq ft to 2,428 sq ft, creating a wide variety of options for businesses of all sizes, allowing a diverse tenant base. The upper level is accessible via the outdoor stairwells (1 flight). Renovations to the building in 2022. Year End 2023 - parking lot repaving completed. 300 WI Pkwy is conveniently located to retail and restaurants.

# PROPERTY PHOTOS