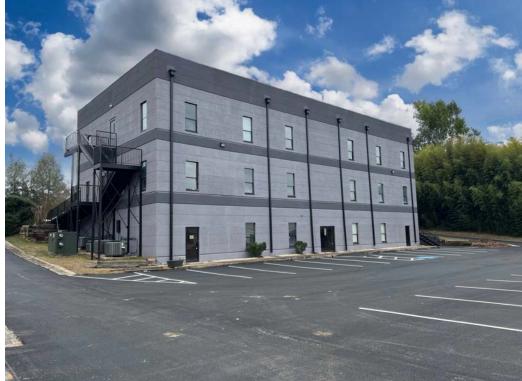

# WI Pkwy Office **Building For Sale**

300 WI Parkway • Dallas, GA 30132 \$995,000

12,948 SQ FT OFFICE BLDG FOR SALE FRESHLY PAVED PARKING LOT

### **Property Overview**

This 12,948 sq ft office building consists of 21 suites and sits on 1.66 acres. This three story building has a main, upper and terrace level. Suite sizes range from 42 sq ft to 2,428 sq ft, creating a wide variety of options for businesses of all sizes, allowing a diverse tenant base. The upper level is accessible via the outdoor stairwells (1 flight). Renovations to the building in 2022. Year End 2023 - parking lot repaving completed. 300 WI Pkwy is conveniently located to retail and restaurants.