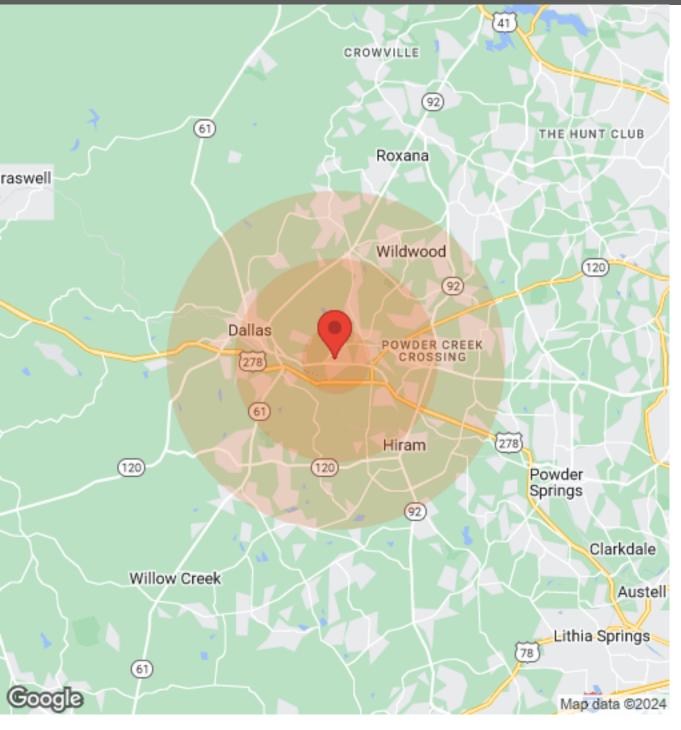

| Population                                                                                                                                                                                                                      | 1 Mile                                               | 3 Miles                                                                                  | 5 Miles                                                                                                         |
|---------------------------------------------------------------------------------------------------------------------------------------------------------------------------------------------------------------------------------|------------------------------------------------------|------------------------------------------------------------------------------------------|-----------------------------------------------------------------------------------------------------------------|
| Male                                                                                                                                                                                                                            | N/A                                                  | 12,687                                                                                   | 34,956                                                                                                          |
| Female                                                                                                                                                                                                                          | N/A                                                  | 12,961                                                                                   | 36,123                                                                                                          |
| Total Population                                                                                                                                                                                                                | N/A                                                  | 25,648                                                                                   | 71,079                                                                                                          |
|                                                                                                                                                                                                                                 |                                                      |                                                                                          |                                                                                                                 |
| Age                                                                                                                                                                                                                             | 1 Mile                                               | 3 Miles                                                                                  | 5 Miles                                                                                                         |
| Ages 0-14                                                                                                                                                                                                                       | N/A                                                  | 6,067                                                                                    | 16,812                                                                                                          |
| Ages 15-24                                                                                                                                                                                                                      | N/A                                                  | 3,878                                                                                    | 10,706                                                                                                          |
| Ages 25-54                                                                                                                                                                                                                      | N/A                                                  | 9,734                                                                                    | 28,057                                                                                                          |
| Ages 55-64                                                                                                                                                                                                                      | N/A                                                  | 2,668                                                                                    | 7,510                                                                                                           |
| Ages 65+                                                                                                                                                                                                                        | N/A                                                  | 3,301                                                                                    | 7,994                                                                                                           |
| Race                                                                                                                                                                                                                            | 1 Mile                                               | 3 Miles                                                                                  | 5 Miles                                                                                                         |
| White                                                                                                                                                                                                                           | N/A                                                  | 17,757                                                                                   | 53,219                                                                                                          |
| Black                                                                                                                                                                                                                           | N/A                                                  | 6,723                                                                                    | 14,575                                                                                                          |
| Am In/AK Nat                                                                                                                                                                                                                    | N/A                                                  | 12                                                                                       | 54                                                                                                              |
| Hawaiian                                                                                                                                                                                                                        | N/A                                                  | N/A                                                                                      | N/A                                                                                                             |
| Hispanic                                                                                                                                                                                                                        | N/A                                                  | 1,369                                                                                    | 4,012                                                                                                           |
| Multi-Racial                                                                                                                                                                                                                    | N/A                                                  | 1,988                                                                                    | 5,752                                                                                                           |
| Income                                                                                                                                                                                                                          | 1 Mile                                               | 3 Miles                                                                                  | 5 Miles                                                                                                         |
|                                                                                                                                                                                                                                 |                                                      |                                                                                          | 5 1 11105                                                                                                       |
| Median                                                                                                                                                                                                                          | N/A                                                  | \$47110                                                                                  | \$62 272                                                                                                        |
| Median<br>< \$15,000                                                                                                                                                                                                            | N/A<br>N/A                                           | \$47,110<br>1,290                                                                        | \$62,272<br>2.289                                                                                               |
| < \$15,000                                                                                                                                                                                                                      | N/A                                                  | 1,290                                                                                    | 2,289                                                                                                           |
| < \$15,000<br>\$15,000-\$24,999                                                                                                                                                                                                 | N/A<br>N/A                                           | 1,290<br>1,041                                                                           | 2,289<br>2,540                                                                                                  |
| < \$15,000<br>\$15,000-\$24,999<br>\$25,000-\$34,999                                                                                                                                                                            | N/A<br>N/A<br>N/A                                    | 1,290<br>1,041<br>1,159                                                                  | 2,289<br>2,540<br>2,663                                                                                         |
| < \$15,000<br>\$15,000-\$24,999<br>\$25,000-\$34,999<br>\$35,000-\$49,999                                                                                                                                                       | N/A<br>N/A<br>N/A<br>N/A                             | 1,290<br>1,041<br>1,159<br>1,675                                                         | 2,289<br>2,540<br>2,663<br>3,767                                                                                |
| < \$15,000<br>\$15,000-\$24,999<br>\$25,000-\$34,999<br>\$35,000-\$49,999<br>\$50,000-\$74,999                                                                                                                                  | N/A<br>N/A<br>N/A                                    | 1,290<br>1,041<br>1,159<br>1,675<br>1,758                                                | 2,289<br>2,540<br>2,663<br>3,767<br>6,125                                                                       |
| < \$15,000<br>\$15,000-\$24,999<br>\$25,000-\$34,999<br>\$35,000-\$49,999<br>\$50,000-\$74,999<br>\$75,000-\$99,999                                                                                                             | N/A<br>N/A<br>N/A<br>N/A<br>N/A                      | 1,290<br>1,041<br>1,159<br>1,675<br>1,758<br>1,439                                       | 2,289<br>2,540<br>2,663<br>3,767<br>6,125<br>4,157                                                              |
| < \$15,000<br>\$15,000-\$24,999<br>\$25,000-\$34,999<br>\$35,000-\$49,999<br>\$50,000-\$74,999<br>\$75,000-\$99,999<br>\$100,000-\$149,999                                                                                      | N/A<br>N/A<br>N/A<br>N/A<br>N/A                      | 1,290<br>1,041<br>1,159<br>1,675<br>1,758                                                | 2,289<br>2,540<br>2,663<br>3,767<br>6,125                                                                       |
| < \$15,000<br>\$15,000-\$24,999<br>\$25,000-\$34,999<br>\$35,000-\$49,999<br>\$50,000-\$74,999<br>\$75,000-\$99,999                                                                                                             | N/A<br>N/A<br>N/A<br>N/A<br>N/A<br>N/A               | 1,290<br>1,041<br>1,159<br>1,675<br>1,758<br>1,439                                       | 2,289<br>2,540<br>2,663<br>3,767<br>6,125<br>4,157<br>2,761                                                     |
| < \$15,000<br>\$15,000-\$24,999<br>\$25,000-\$34,999<br>\$35,000-\$49,999<br>\$50,000-\$74,999<br>\$75,000-\$99,999<br>\$100,000-\$149,999<br>\$150,000-\$199,999<br>> \$200,000                                                | N/A<br>N/A<br>N/A<br>N/A<br>N/A<br>N/A<br>N/A        | 1,290<br>1,041<br>1,159<br>1,675<br>1,758<br>1,439<br>924<br>183<br>74                   | 2,289<br>2,540<br>2,663<br>3,767<br>6,125<br>4,157<br>2,761<br>487<br>176                                       |
| < \$15,000<br>\$15,000-\$24,999<br>\$25,000-\$34,999<br>\$35,000-\$49,999<br>\$50,000-\$74,999<br>\$75,000-\$99,999<br>\$100,000-\$149,999<br>\$150,000-\$199,999<br>> \$200,000                                                | N/A<br>N/A<br>N/A<br>N/A<br>N/A<br>N/A<br>N/A<br>N/A | 1,290<br>1,041<br>1,159<br>1,675<br>1,758<br>1,439<br>924<br>183<br>74                   | 2,289<br>2,540<br>2,663<br>3,767<br>6,125<br>4,157<br>2,761<br>487<br>176                                       |
| < \$15,000<br>\$15,000-\$24,999<br>\$25,000-\$34,999<br>\$35,000-\$49,999<br>\$50,000-\$74,999<br>\$75,000-\$99,999<br>\$100,000-\$149,999<br>\$150,000-\$199,999<br>> \$200,000<br>Housing Total Units                         | N/A<br>N/A<br>N/A<br>N/A<br>N/A<br>N/A<br>N/A<br>N/A | 1,290<br>1,041<br>1,159<br>1,675<br>1,758<br>1,439<br>924<br>183<br>74<br><b>3 Miles</b> | 2,289<br>2,540<br>2,663<br>3,767<br>6,125<br>4,157<br>2,761<br>487<br>176<br><b>5 Miles</b>                     |
| < \$15,000<br>\$15,000-\$24,999<br>\$25,000-\$34,999<br>\$35,000-\$49,999<br>\$50,000-\$74,999<br>\$75,000-\$99,999<br>\$100,000-\$149,999<br>> \$200,000<br><b>Housing</b> Total Units Occupied                                | N/A              | 1,290 1,041 1,159 1,675 1,758 1,439 924 183 74  3 Miles  10,174 9,187                    | 2,289<br>2,540<br>2,663<br>3,767<br>6,125<br>4,157<br>2,761<br>487<br>176<br><b>5 Miles</b><br>26,311<br>24,097 |
| < \$15,000<br>\$15,000-\$24,999<br>\$25,000-\$34,999<br>\$35,000-\$49,999<br>\$50,000-\$74,999<br>\$75,000-\$99,999<br>\$100,000-\$149,999<br>\$150,000-\$199,999<br>> \$200,000<br>Housing Total Units Occupied Owner Occupied | N/A              | 1,290 1,041 1,159 1,675 1,758 1,439 924 183 74  3 Miles  10,174 9,187 5,801              | 2,289 2,540 2,663 3,767 6,125 4,157 2,761 487 176  5 Miles 26,311 24,097 17,850                                 |
| < \$15,000<br>\$15,000-\$24,999<br>\$25,000-\$34,999<br>\$35,000-\$49,999<br>\$50,000-\$74,999<br>\$75,000-\$149,999<br>\$150,000-\$199,999<br>> \$200,000<br>Housing Total Units Occupied Owner Occupied Renter Occupied       | N/A              | 1,290 1,041 1,159 1,675 1,758 1,439 924 183 74  3 Miles 10,174 9,187 5,801 3,386         | 2,289 2,540 2,663 3,767 6,125 4,157 2,761 487 176 <b>5 Miles</b> 26,311 24,097 17,850 6,247                     |
| < \$15,000<br>\$15,000-\$24,999<br>\$25,000-\$34,999<br>\$35,000-\$49,999<br>\$50,000-\$74,999<br>\$75,000-\$99,999<br>\$100,000-\$149,999<br>\$150,000-\$199,999<br>> \$200,000<br>Housing Total Units Occupied Owner Occupied | N/A              | 1,290 1,041 1,159 1,675 1,758 1,439 924 183 74  3 Miles  10,174 9,187 5,801              | 2,289 2,540 2,663 3,767 6,125 4,157 2,761 487 176  5 Miles 26,311 24,097 17,850                                 |