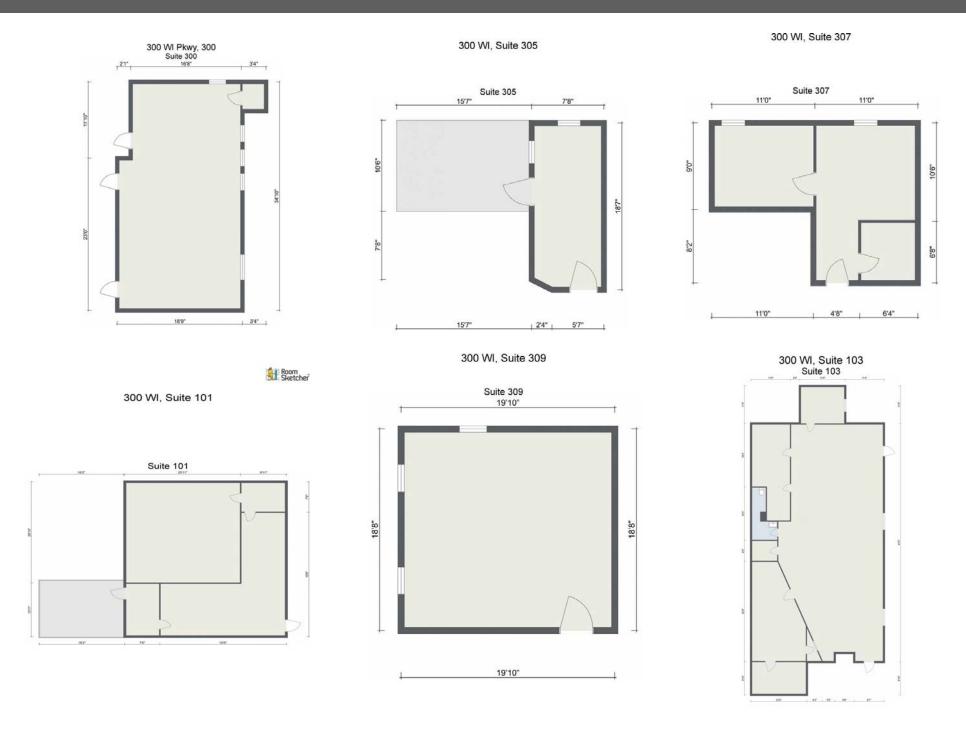

### **Property Overview**

This 12,948 sq ft office building consists of 21 suites and sits on 1.66 acres. This three story building has a main, upper and terrace level. Suite sizes range from 42 sq ft to 2,428 sq ft, creating a wide variety of options for businesses of all sizes, allowing a diverse tenant base. The upper level is accessible via the outdoor stairwells (1 flight). Renovations to the building in 2022. Year End 2023 - parking lot repaving completed. 300 WI Pkwy is conveniently located to retail and restaurants.