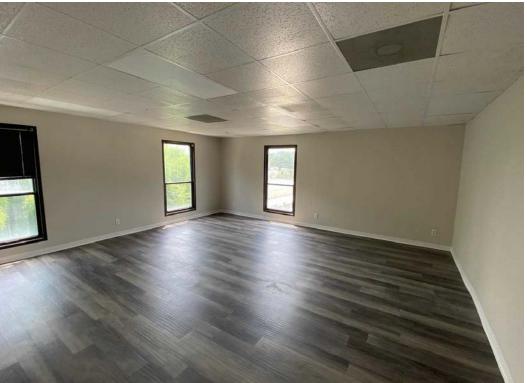

roker/KW Director

(770) 324-3457

don@dbeproperties.com

119563, GA







Building SF: 12,948

Lease Rate: Varies

Lot Size: 1.66 Acres

Parking: Freshly Paved Lot

Price: \$995,000

Renovated: 2022

Year Built: 1984

Zoning: C2-O

Units: 21

### **Property Overview**

This 12,948 sq ft office building consists of 21 suites and sits on 1.66 acres. This three story building has a main, upper and terrace level. Suite sizes range from 42 sq ft to 2,428 sq ft, creating a wide variety of options for businesses of all sizes, allowing a diverse tenant base. The upper level is accessible via the outdoor stairwells (1 flight). Renovations to the building in 2022. Year End 2023 - parking lot repaving completed. 300 WI Pkwy is conveniently located to retail and restaurants.

# PROPERTY PHOTOS













## Dallas, GA

Situated as the county seat of Paulding County, Dallas is located approximately 30 miles northwest of Atlanta. Dallas has seen substantial growth over the past years, but maintains its small-town charm. The Silver Comet Trail runs through Dallas, making Dallas a great destination for locals and visitors alike.





#### **BUSINESS MAP**



We obtained the information above from sources we believe to be reliable. However, we have not verified its accuracy and make no guarantee, warranty or representation about it. It is submitted subject to the possibility of errors, omissions, change of price, rental or other conditions, prior sale, lease or financing, or withdrawal without notice. We include projections, opinions, assumptions or estimates for example only, and they