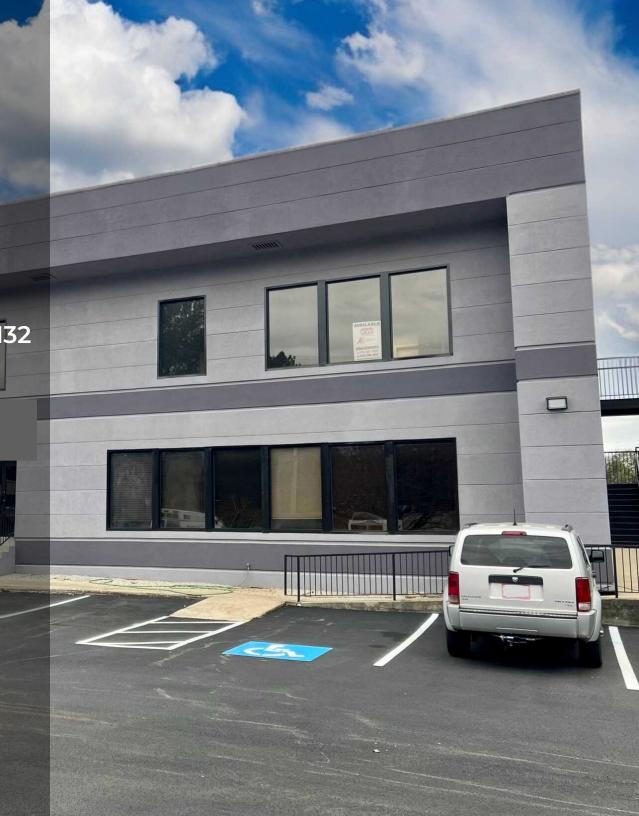

# WI Pkwy Office **Building For Sale**

300 WI Parkway • Dallas, GA 30132 \$995,000

12,948 SQ FT OFFICE BLDG FOR SALE FRESHLY PAVED PARKING LOT

### **Property Overview**

This 12,948 sq ft office building consists of 21 suites and sits on 1.66 acres. This three story building has a main, upper and terrace level. Suite sizes range from 42 sq ft to 2,428 sq ft, creating a wide variety of options for businesses of all sizes, allowing a diverse tenant base. The upper level is accessible via the outdoor stairwells (1 flight). Renovations to the building in 2022. Year End 2023 - parking lot repaving completed. 300 WI Pkwy is conveniently located to retail and restaurants.