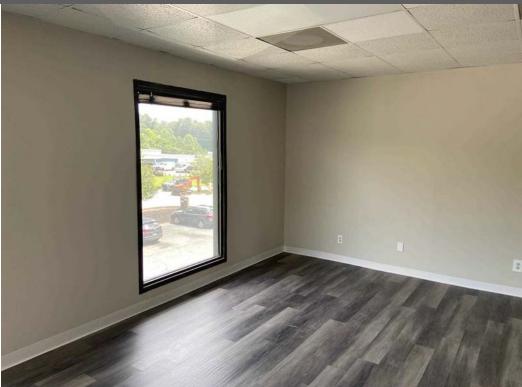

Broker/KW Director

(770) 324-3457

don@dbeproperties.com

119563, GA







Building SF: 12,948

Lease Rate: Varies

Lot Size: 1.66 Acres

Parking: Freshly Paved Lot

Price: \$995,000

Renovated: 2022

Year Built: 1984

Zoning: C2-O

Units: 21

### **Property Overview**

This 12,948 sq ft office building consists of 21 suites and sits on 1.66 acres. This three story building has a main, upper and terrace level. Suite sizes range from 42 sq ft to 2,428 sq ft, creating a wide variety of options for businesses of all sizes, allowing a diverse tenant base. The upper level is accessible via the outdoor stairwells (1 flight). Renovations to the building in 2022. Year End 2023 - parking lot repaving completed. 300 WI Pkwy is conveniently located to retail and restaurants.

# PROPERTY PHOTOS













## Dallas, GA

Situated as the county seat of Paulding County, Dallas is located approximately 30 miles northwest of Atlanta. Dallas has seen substantial growth over the past years, but maintains its small-town charm. The Silver Comet Trail runs through Dallas, making Dallas a great destination for locals and visitors alike.





#### **BUSINESS MAP**



We obtained the information above from sources we believe to be reliable. However, we have not verified its accuracy and make no guarantee, warranty or representation about it. It is submitted subject to the possibility of errors, omissions, change of price, rental or other conditions, prior sale, lease or financing, or withdrawal without notice. We include projections, opinions, assumptions or estimates for example only, and the