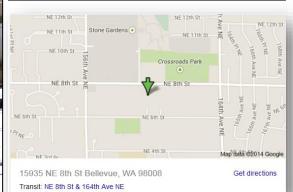

Excellent 8th St access with public transit routes; Ample free parking, 120 parking spaces in the plaza.

Across from Crossroads Mall; close to shops, restaurants, banks, post office and other business amenities.