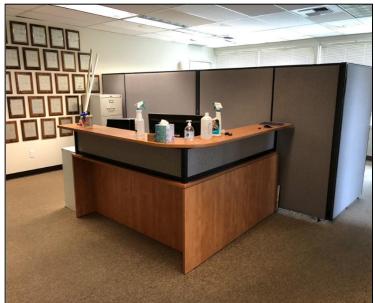

## CROSSRIDGE CORPORATE CENTER

Excellent Office Space 950SF \$2400/Month Full Service (Crossroad Bellevue)

Windowed office space in Crossroad Bellevue. Crossridge Corporate Center. Suite C200.

3 single offices, large reception and open area