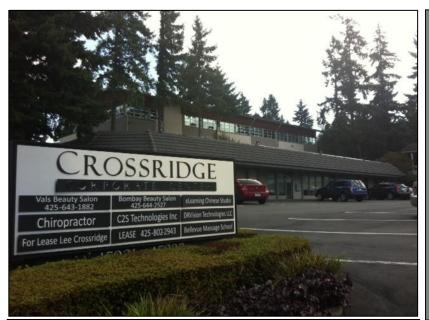

## CROSSRIDGE CORPORATE CENTER

Excellent Office Space 950SF \$2400/Month Full Service (Crossroad Bellevue)

Windowed office space in Crossroad Bellevue. Crossridge Corporate Center. Suite C200.

3 single offices, large reception and open area

Excellent 8th St access with public transit routes; Ample free parking, 120 parking spaces in the plaza.

Across from Crossroads Mall; close to shops, restaurants, banks, post office and other business amenities.