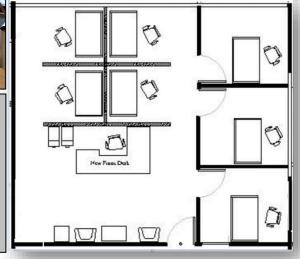

## CROSSRIDGE CORPORATE CENTER

Excellent Office Space 950SF \$2400/Month Full Service (Crossroad Bellevue)

Windowed office space in Crossroad Bellevue. Crossridge Corporate Center. Suite C200.

3 single offices, large reception and open area