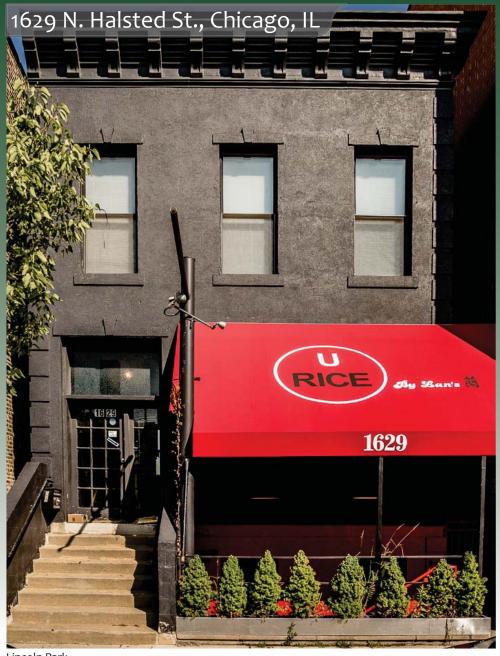

### 1629 N. Halsted St.

| Size       | ~1,776 S.F. (1st Floor)      |  |
|------------|------------------------------|--|
|            | ~1,776 S.F. (2nd Floor)      |  |
| Lease Rate | Negotiable                   |  |
| Duration   | 1 Year (With Month to Month) |  |

#### Description

Restaurant or retail for lease in the heart of Lincoln Park on the North & Halsted intersection. Ideal for your pop up concept! Attract theater crowds, Lincoln Park shoppers and bar hoppers with a stellar location directly across from Steppenwolf theater. Strong demographics, heavy traffic and pedestrian counts with good street visibility.