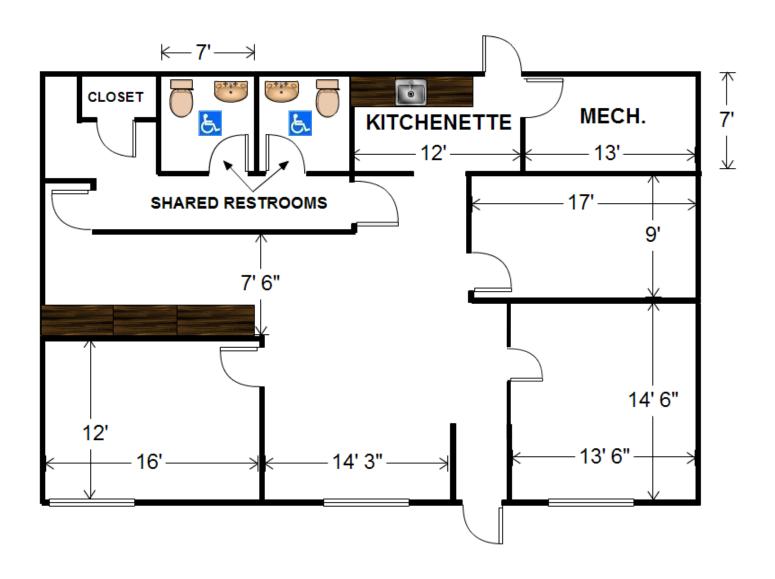

ITIES Campbell County Water & Sewer

RENTAL RATE \$12.00/Sq. Ft./Year w/ 3% annual increases

MISC.: Landlord provides: Water/sewer, snow removal, exterior maintenance, real estate taxes, building insurance and HVAC maintenance in excess of \$250. Tenant provides: electricity, date/telephone, janitorial and HVAC maintenance up to \$250.



ricky@realestatelynchburg.com

**Luke Dykeman 434-944-3920** 

lukedykeman@realestatelynchburg

Coldwell Banker Commercial Read & Co. represent the Seller/Landlord of this property. Upon receipt of this information, Purchaser/Tenant & Co.'s fiduciary responsibilities are to the Seller/Landlord.



Coldwell Banker Commercial READ & CO., REALTORS 101 Annjo Court Forest, VA 24551 434-455-2285

## UNIT 3 & 4 – 1,000 Sq. Ft. ±



## UNIT 6 – 1,300 Sq. Ft. ±