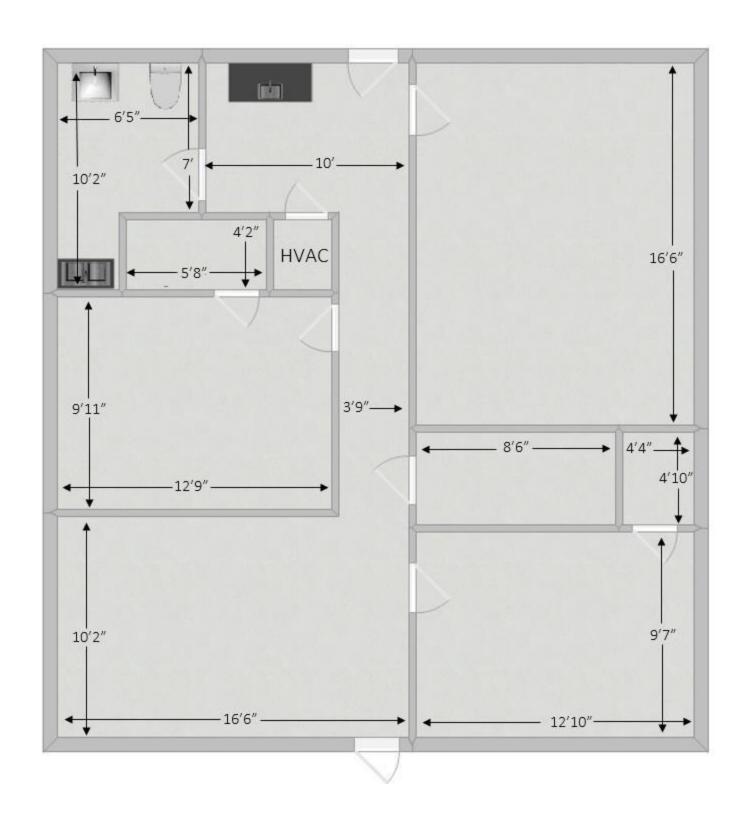

ffice

PARKING 25+ Spaces

UTILITIES Campbell County Water & Sewer

RENTAL RATE \$12.00/Sq. Ft./Year w/ 3% annual increases

MISC.: Landlord provides: Water/sewer, snow removal, exterior maintenance, real estate taxes, building insurance and HVAC maintenance in excess of \$250. Tenant provides: electricity, date/telephone, janitorial and HVAC maintenance up to \$250.



ricky@realestatelynchburg.com

**Luke Dykeman 434-944-3920** 

lukedykeman@realestatelynchburg

Coldwell Banker Commercial Read & Co. represent the Seller/Landlord of this property. Upon receipt of this information, Purchaser/Tenant & Co.'s fiduciary responsibilities are to the Seller/Landlord.



Coldwell Banker Commercial READ & CO., REALTORS 101 Annjo Court Forest, VA 24551 434-455-2285

## UNIT 3 & 4 – 1,000 Sq. Ft. ±



## UNIT 6 – 1,300 Sq. Ft. ±