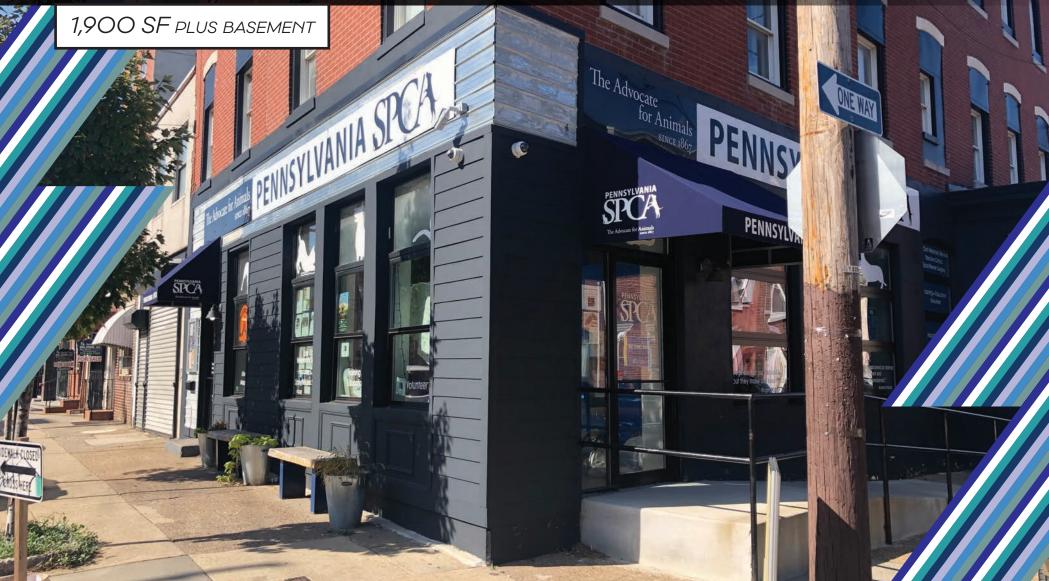

### CORNER RETAIL OPPORTUNITY IN FISHTOWN

#### **Property Features:**

- Highly visible corner opportunity in Fishtown Philadelphia's most cutting-edge neighborhood
- 33' of frontage along lively Frankford Avenue and over 50' of frontage along E Oxford Street
- Anchored by an unparalleled culinary and arts scene with countless sought-after and celebrated restaurants and destinations
- Surrounded by numerous new developments, including residential apartments, boutique hotels and office space
- Available immediately