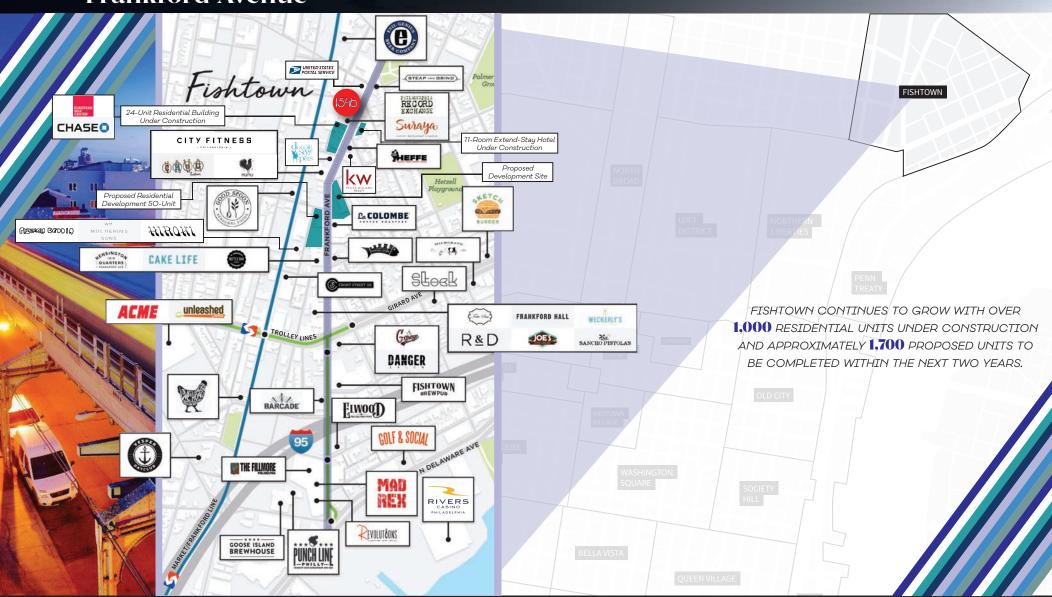

#### **Property Features:**

- Highly visible corner opportunity in Fishtown Philadelphia's most cutting-edge neighborhood
- 33' of frontage along lively Frankford Avenue and over 50' of frontage along E Oxford Street
- Anchored by an unparalleled culinary and arts scene with countless sought-after and celebrated restaurants and destinations
- Surrounded by numerous new developments, including residential apartments, boutique hotels and office space
- Available immediately

#### Neighboring Tenants:

JLL | Jones Lang LaSalle 1650 Arch St. Suite 2500 Philadelphia, PA 19103 +1 215 988 5500

© 2019 Jones Lang LaSalle IP, Inc. All rights reserved. All information contained herein is from sources deemed reliable; however, no representation or warranty is made to the accuracy thereof.