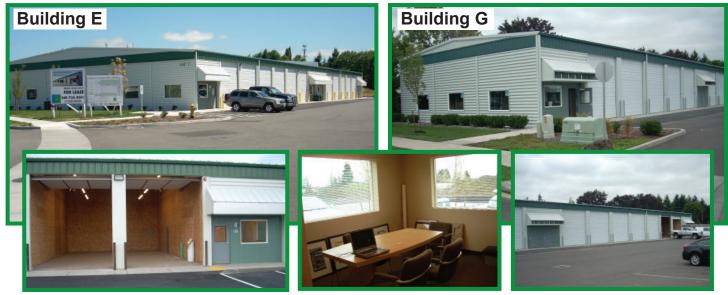

## Salmon Creek Business Park

Building E: 14407 NE 13th Ave. (& NE 144th St.), Vancouver, WA 98685 Building G: 14419 NE 13th Ave. (& NE 144th St.), Vancouver, WA 98685

## **Features Include:**

- Small Warehouses: 630 & 700 SF
- Small Warehouses with Office: 1,890 & 2,100 SF
- 16-18' Clear Height
- 12' wide x 14' High Insulated Roll-Up Door
- Automatic Door Openers for each Roll-Up Door
- Insulated Roof
- 110/220 Volt Single Phase Power

For more information contact
Coleman Brown, CCIM
at (360) 735-8001
or Coleman@CCPprop.com
www.CCPprop.com

Access to common Restroom in Bldg. G for Warehouse-Only Tenants