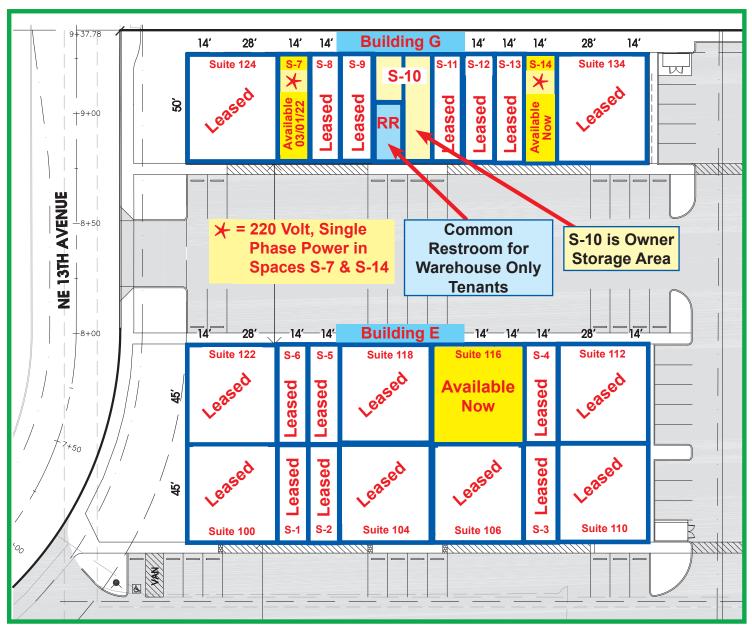

## **Pricing & Availability for Buildings E & G:**

| <u>Unit</u>                            | Total Area<br>Sq. Ft. | Warehouse<br>Area Sq. Ft. | Office Area<br>Sq. Ft. | Pricing                                                                            |
|----------------------------------------|-----------------------|---------------------------|------------------------|------------------------------------------------------------------------------------|
| Building E:<br>Suite 116               | 1,890 SF              | 1,260 SF                  | 630 SF                 | \$2,300 + NNN (approx. \$473/mo for 2021)                                          |
| Building G:<br>Space S-7<br>Space S-14 | 700 SF<br>700 SF      | 700 SF<br>700 SF          | 0 SF<br>0 SF           | \$840 + NNN (approx. \$175/mo for 2021)<br>\$840 + NNN (approx. \$175/mo for 2021) |

9120 NE Vancouver Mall Loop, Suite 266, Vancouver, WA 98662 www.CCPprop.com • (360) 735-8001

| LEGEND - BLDG. E     |                           |                            |                                     |  |  |  |  |
|----------------------|---------------------------|----------------------------|-------------------------------------|--|--|--|--|
| SPACE<br>DESIGNATION | TOTAL AREA<br>SQUARE FEET | OFFICE AREA<br>SQUARE FEET | WAREHOUSE<br>AREA<br>SQUARE<br>FEET |  |  |  |  |
| Suites 100-122       | 1,890 SF                  | 630 SF                     | 1,260 SF                            |  |  |  |  |
| S1-S6                | 630 SF                    | 0                          | 630 SF                              |  |  |  |  |

| LEGEND - BLDG. G     |                           |                            |                                     |  |  |  |  |
|----------------------|---------------------------|----------------------------|-------------------------------------|--|--|--|--|
| SPACE<br>DESIGNATION | TOTAL AREA<br>SQUARE FEET | OFFICE AREA<br>SQUARE FEET | WAREHOUSE<br>AREA<br>SQUARE<br>FEET |  |  |  |  |
| Suites 124 -134      | 2,100 SF                  | 700 SF                     | 1,400 SF                            |  |  |  |  |
| S7-S14               | 700 SF                    | 0                          | 700 SF                              |  |  |  |  |