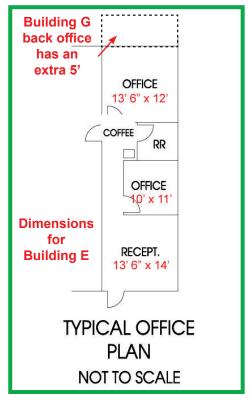

## **Features Include:**

- Small Warehouses: 630 & 700 SF
- Small Warehouses with Office: 1,890 & 2,100 SF
- 16-18' Clear Height
- 12' wide x 14' High Insulated Roll-Up Door
- Automatic Door Openers for each Roll-Up Door
- Insulated Roof
- 110/220 Volt Single Phase Power

9120 NE Vancouver Mall Loop, Suite 266, Vancouver, WA 98662 www.CCPprop.com • (360) 735-8001

| LEGEND - BLDG. E     |                           |                            |                                     |  |  |  |  |
|----------------------|---------------------------|----------------------------|-------------------------------------|--|--|--|--|
| SPACE<br>DESIGNATION | TOTAL AREA<br>SQUARE FEET | OFFICE AREA<br>SQUARE FEET | WAREHOUSE<br>AREA<br>SQUARE<br>FEET |  |  |  |  |
| Suites 100-122       | 1,890 SF                  | 630 SF                     | 1,260 SF                            |  |  |  |  |
| S1-S6                | 630 SF                    | 0                          | 630 SF                              |  |  |  |  |

| LEGEND - BLDG. G     |                           |                            |                                     |  |  |  |  |
|----------------------|---------------------------|----------------------------|-------------------------------------|--|--|--|--|
| SPACE<br>DESIGNATION | TOTAL AREA<br>SQUARE FEET | OFFICE AREA<br>SQUARE FEET | WAREHOUSE<br>AREA<br>SQUARE<br>FEET |  |  |  |  |
| Suites 124 -134      | 2,100 SF                  | 700 SF                     | 1,400 SF                            |  |  |  |  |
| S7-S14               | 700 SF                    | 0                          | 700 SF                              |  |  |  |  |