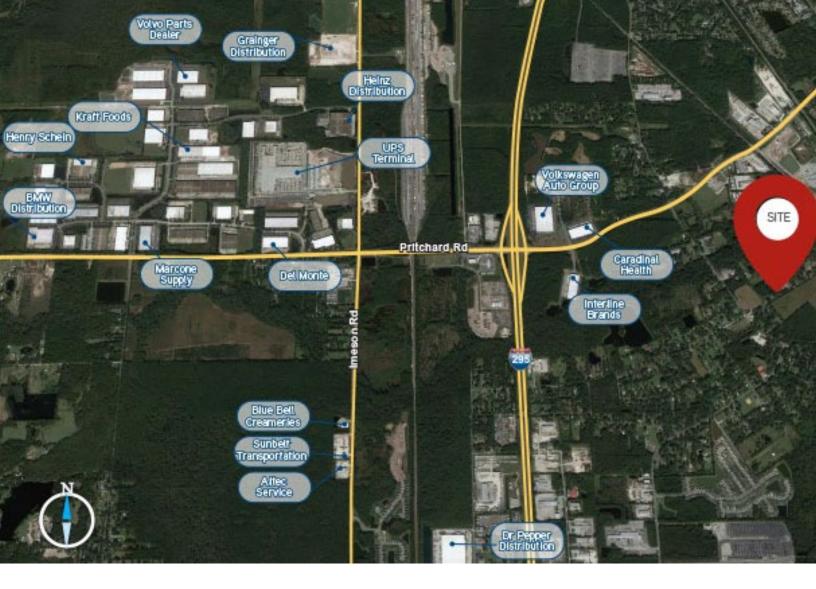

# For Sale | 5355 Picketville Road, Jacksonville, FL

- Total land size: 15.87± acres
- Zoned Residential Rural (RR)
  - The highest and best use is industrial (will need a rezoning).
- City water & sewer available near site.
- Centrally located in the Jacksonville Westside Submarket with quick access to the I-295, I-10 and I-95.
- Great location for a truck or container yard or industrial use.
- Property is currently green belted for agriculture.
- Norfolk Southern rail yard is also very close to this property.

# Specifications

| Address     | 5355 Picketville Road, Jacksonville, FL                                     |
|-------------|-----------------------------------------------------------------------------|
| Parcel #    | 042197-0020                                                                 |
| Zoning      | RR-Acre                                                                     |
| Use         | TNP/Natural                                                                 |
| Utilities   | City Water Available<br>Sewer Available                                     |
| Location    | Westside submarket                                                          |
| Distance to | Airport 14 miles<br>Sea Port 20 miles<br>CSX intermodal rail yard 2.8 miles |