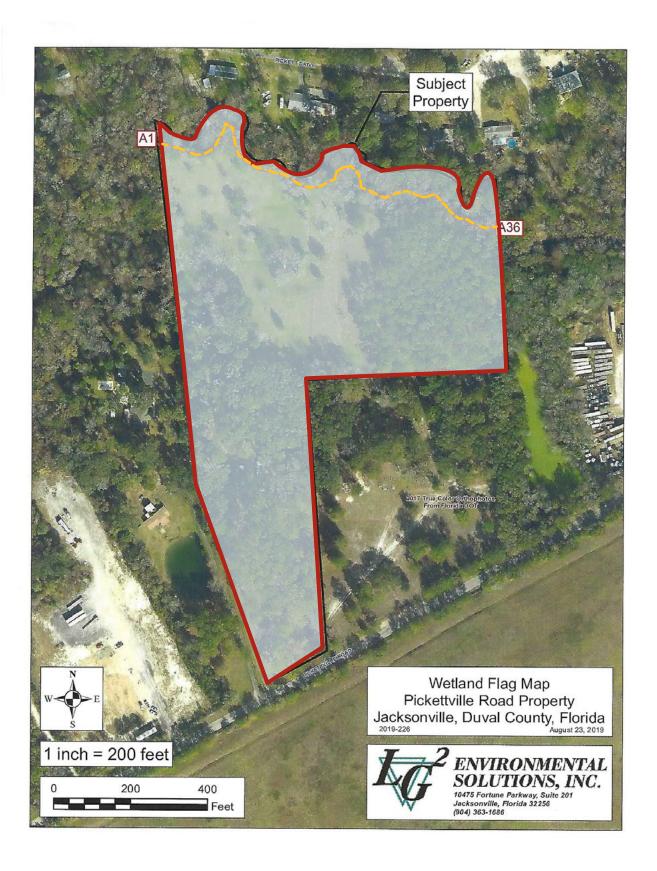

cksonville

295

# 5355 Picketville Road

# Industrial Land for Sale

Pritchard Road

# For Sale | 5355 Picketville Road, Jacksonville, FL

- Total land size: 15.87± acres
- Zoned Residential Rural (RR)
  - The highest and best use is industrial (will need a rezoning).
- City water & sewer available near site.
- Centrally located in the Jacksonville Westside Submarket with quick access to the I-295, I-10 and I-95.
- Great location for a truck or container yard or industrial use.
- Property is currently green belted for agriculture.
- Norfolk Southern rail yard is also very close to this property.

# Sales price: \$795,000

Robert W. Selton, III

Senior Executive Director +1 904 861 1111 robert.selton@colliers.com

# Bart Hinson

Senior Associate +1 904 861 1113 bart.hinson@colliers.com





#### WETLAND MAP

### Robert W. Selton, III

Senior Executive Director +1 904 861 1111 robert.selton@colliers.com

# Bart Hinson

Senior Associate +1 904 861 1113 bart.hinson@colliers.com



Accelerating success.



# Specifications

| Address     | 5355 Picketville Road, Jacksonville, FL                                     |
|-------------|-----------------------------------------------------------------------------|
| Parcel #    | 042197-0020                                                                 |
| Zoning      | RR-Acre                                                                     |
| Use         | TNP/Natural                                                                 |
| Utilities   | City Water Available<br>Sewer Available                                     |