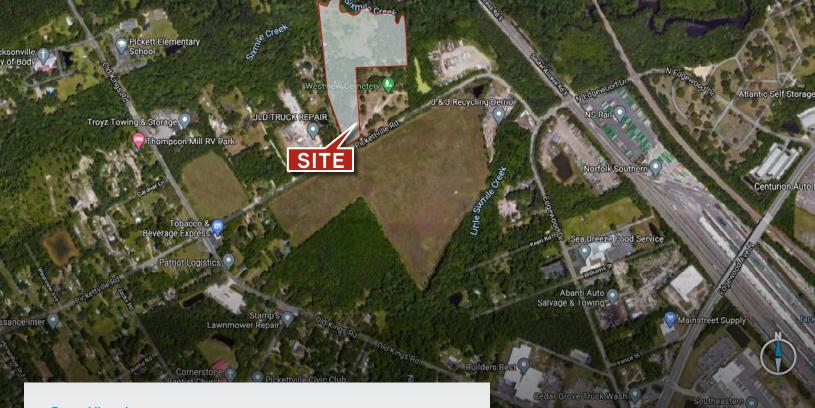

# For Sale | 5355 Picketville Road, Jacksonville, FL

- Total land size: 15.87± acres
- Zoned Residential Rural (RR)
  - The highest and best use is industrial (will need a rezoning).
- City water & sewer available near site.
- Centrally located in the Jacksonville Westside Submarket with quick access to the I-295, I-10 and I-95.
- Great location for a truck or container yard or industrial use.
- Property is currently green belted for agriculture.
- Norfolk Southern rail yard is also very close to this property.

# Specifications

| Address     | 5355 Picketville Road, Jacksonville, FL                                     |
|-------------|-----------------------------------------------------------------------------|
| Parcel #    | 042197-0020                                                                 |
| Zoning      | RR-Acre                                                                     |
| Use         | TNP/Natural                                                                 |
| Utilities   | City Water Available<br>Sewer Available                                     |
| Location    | Westside submarket                                                          |
| Distance to | Airport 14 miles<br>Sea Port 20 miles<br>CSX intermodal rail yard 2.8 miles |