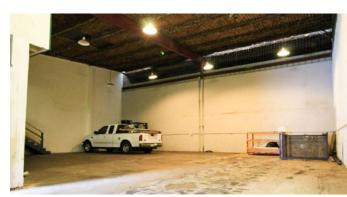

2,500 SF in Unit C comes with built-out office space, one restroom and a mezzanine. Ideal combination of both warehouse and office space.

2,956 SF in Unit D is mostly an open warehouse with one restroom and one additional room that can be used as an office or storage.