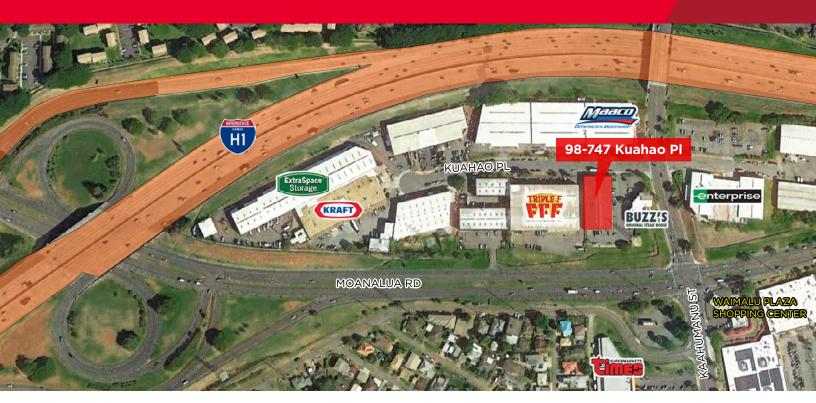

## **Property Description**

Located right next to Buzz's Steakhouse these warehouses allow ease of ingress and egress to the freeway. These spacious warehouses boast 24' high-cube ceilings allowing the perfect layout for optimal racking and storage. Each bay is accessible with a personnel door and 12x12 roll-up. 100 amp 3 phase power to the units makes this ideal for heavy industrial users.