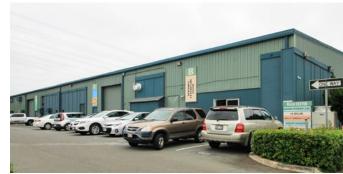

## **Property Description**

Located right next to Buzz's Steakhouse these warehouses allow ease of ingress and egress to the freeway. These spacious warehouses boast 24' high-cube ceilings allowing the perfect layout for optimal racking and storage. Each bay is accessible with a personnel door and 12x12 roll-up. 100 amp 3 phase power to the units makes this ideal for heavy industrial users.