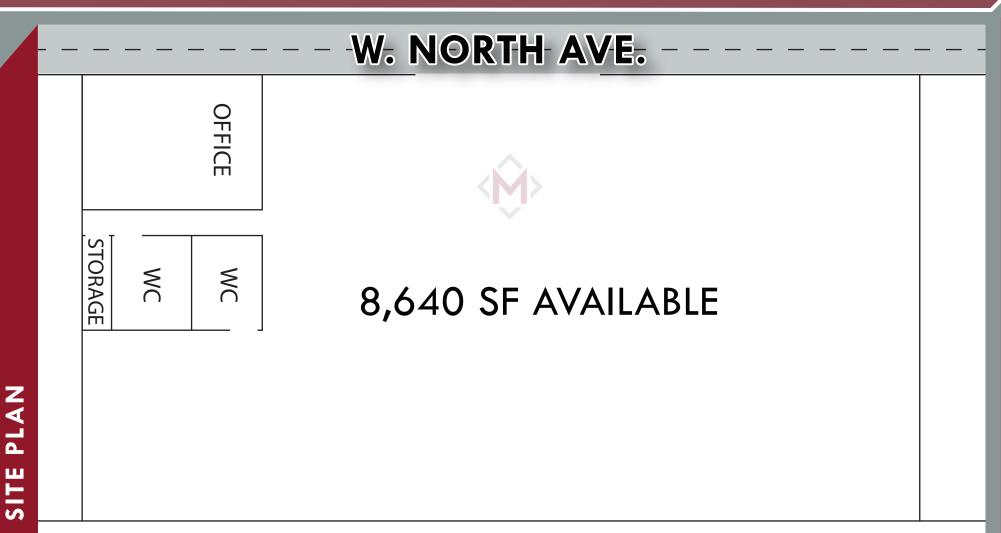

## 1317 W. NORTH AVE.

CHICAGO, IL 60642

8,640 SF FREESPAN BUILDING INCLUDING 2 DOCK DOORS. DESIGNED TO HAVE STOREFRONTS IF DESIRED. JOIN THE RETAIL HUB, BE ACROSS FROM LINCOLN YARDS, NEAR WHOLE FOODS AND NORDSTROM RACK. OFF 1-90 EXPRESSWAY. PARKING AVAILABLE IF NEEDED.

**SPACE AVAILABLE | 8,640 SF ANNUAL NET RENT | CALL TO INQUIRE TAXES |** \$4.75 / SF **ZONING I M-23** POPULATION | 758,000+ WITHIN 15 MIN. DRIVE **DAYTIME POPULATION |** 1,175,000+ WITHIN 15 MIN. DRIVE AVERAGE HH INCOME | \$127,000+ WITHIN 15 MIN. DRIVE TRAFFIC COUNT | 300,000+ VPD ON I-90