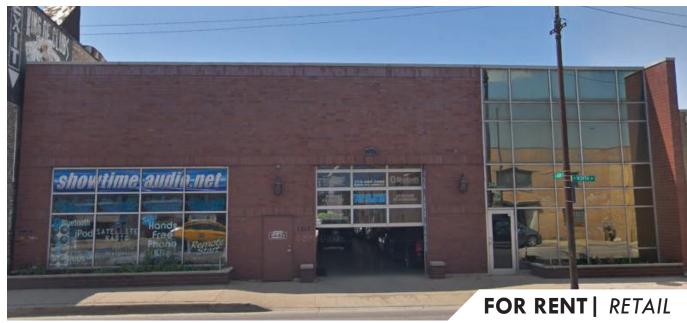

## 1317 W. NORTH AVE.

CHICAGO, IL 60642

8,640 SF FREESPAN BUILDING INCLUDING 2 DOCK DOORS. DESIGNED TO HAVE STOREFRONTS IF DESIRED. JOIN THE RETAIL HUB, BE ACROSS FROM LINCOLN YARDS, NEAR WHOLE FOODS AND NORDSTROM RACK. OFF 1-90 EXPRESSWAY. PARKING AVAILABLE IF NEEDED.