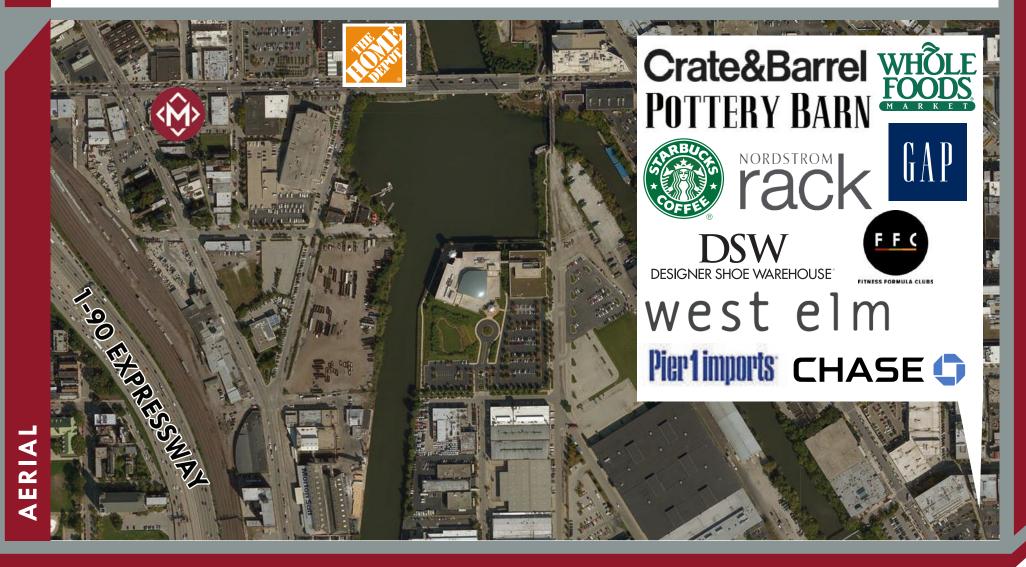

## 1317 W. NORTH AVE.

CHICAGO, IL 60642

8,640 SF FREESPAN BUILDING INCLUDING 2 DOCK DOORS. DESIGNED TO HAVE STOREFRONTS IF DESIRED. JOIN THE RETAIL HUB, BE ACROSS FROM LINCOLN YARDS, NEAR WHOLE FOODS AND NORDSTROM RACK. OFF 1-90 EXPRESSWAY. PARKING AVAILABLE IF NEEDED.