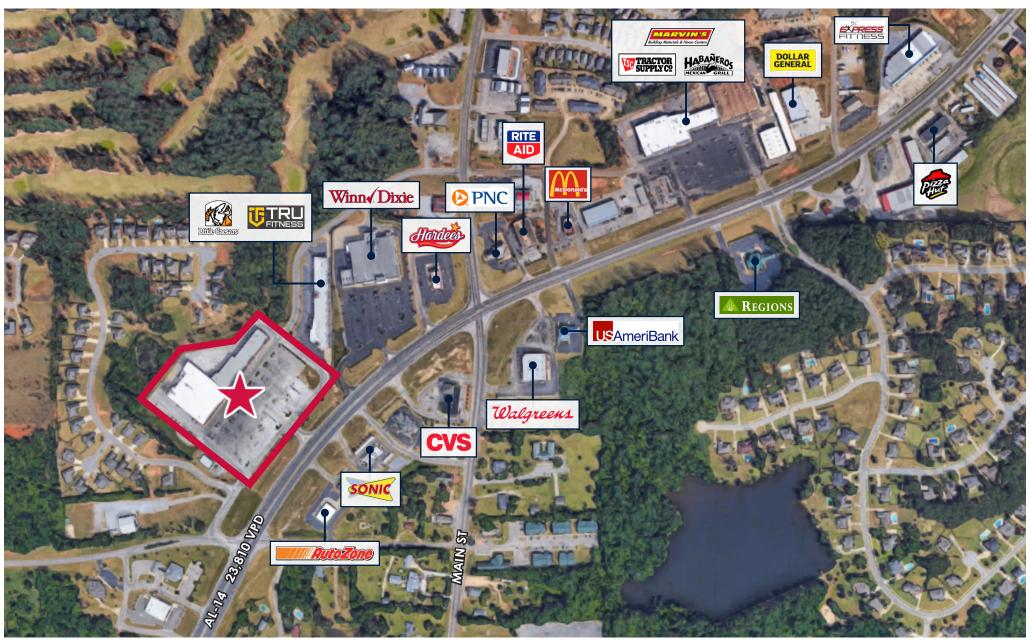

## MILLBROOK COMMONS 3599 AL-14, MILLBROOK, ALABAMA 36054

- Excellent opportunity with frontage on AL-14, Millbrook's main retail corridor
- Millbrook is located just northeast of Prattville, off I-65 between Birmingham and Montgomery, Alabama
- **AVAILABLE**

| POPULATION | AVG HH INCOME | TRAFFIC    |
|------------|---------------|------------|
| 43,013     | \$ 69,478     | 23,810 VPD |

\*7 MILE RADIUS | ALDOT

**MATT MURRELL** | 205.490.2828 | MATT@RETAILSPECIALISTS.COM RETAILSPECIALISTS.COM | BIRMINGHAM • ATLANTA