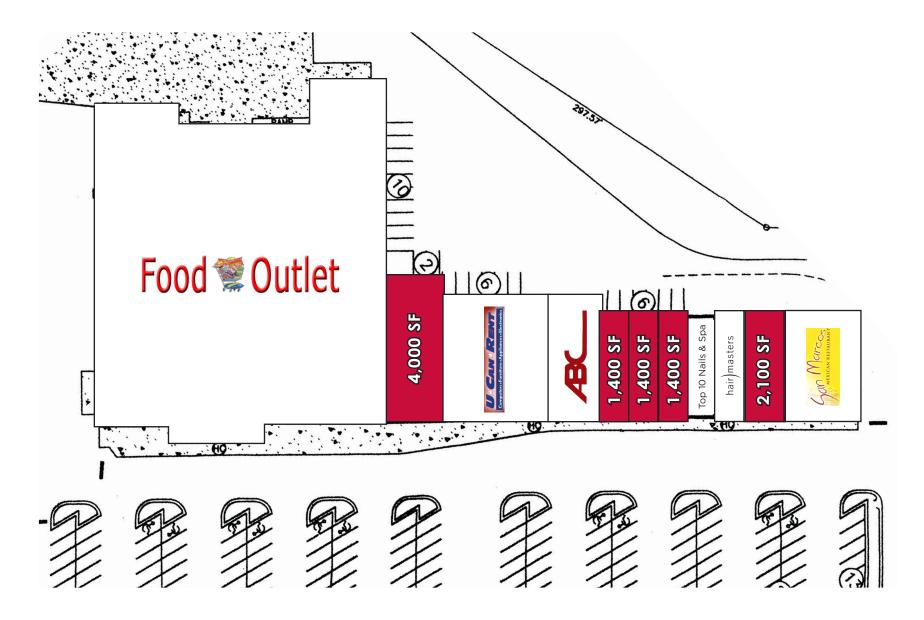

| 4,000 SF | Inline, next to Food Outlet |  |
|----------|-----------------------------|--|
| 1,400 SF | Inline, Contiguous          |  |
| 1,400 SF | Inline, Contiguous          |  |

| 1,400 SF | Inline, Contiguous |  |
|----------|--------------------|--|
| 2,100 SF | Inline             |  |
|          |                    |  |