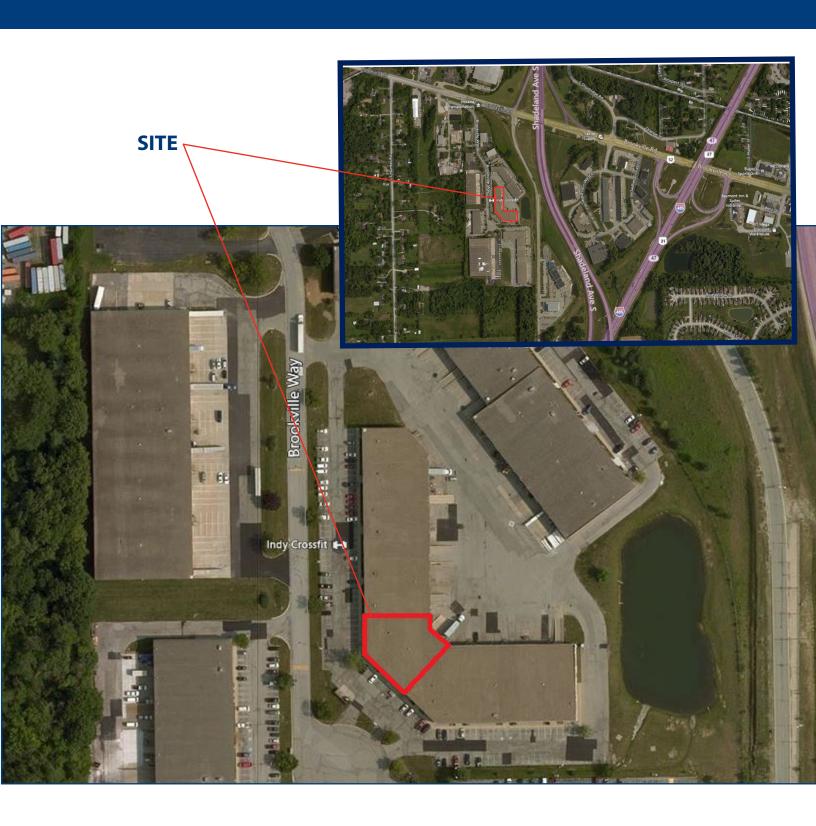

### PROPERTY HIGHLIGHTS

Size – 11,985 RSF

Clear height – 18'-20'

Doors - Two drive-in doors: 12'x14' and 10'x12'

- Three 8'x10' loading docks

Located in Brookville Business Center

Minutes from Shadeland Ave and I-465 on Southeast Side