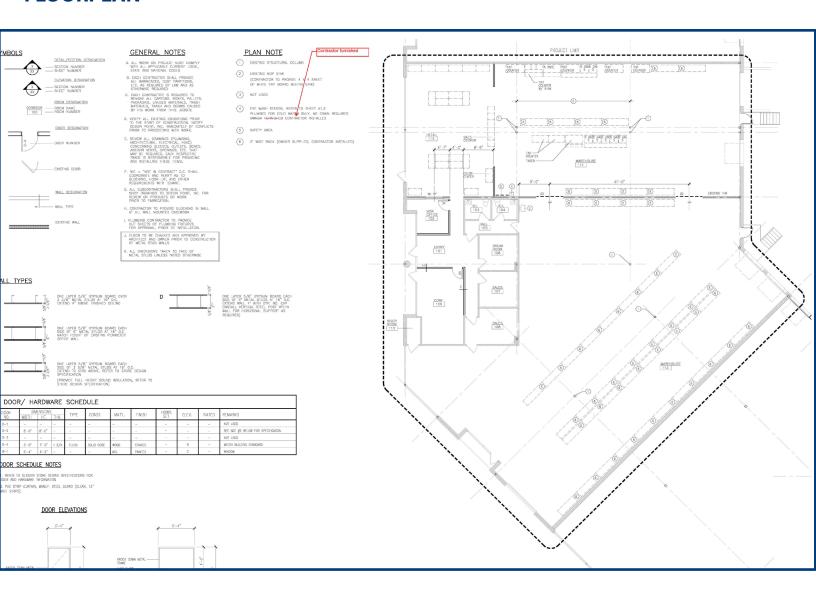

### PROPERTY HIGHLIGHTS

Size – 11,985 RSF

Clear height – 18'-20'

Doors - Two drive-in doors: 12'x14' and 10'x12'

- Three 8'x10' loading docks

Located in Brookville Business Center

Minutes from Shadeland Ave and I-465 on Southeast Side

Zoned I-2-S

Office SF - +/- 2,900 SF of showroom office space



#### **CONTACT**

Steven Schaub, SIOR Senior Vice President 317.210.8807 steve.schaub@avisonyoung.com Aaron Hemmick Associate 317.210.8803 aaron.hemmick@avisonyoung.com











**Interior Office** 



**Exterior view of truck court** 



**Interior view of warehouse** 



**Exterior view of side doors** 



### **FLOORPLAN**



#### CONTACT

Steven Schaub , SIOR Senior Vice President 317.210.8807 steve.schaub@avisonyoung.com Aaron Hemmick Associate 317.210.8803 aaron.hemmick@avisonyoung.com