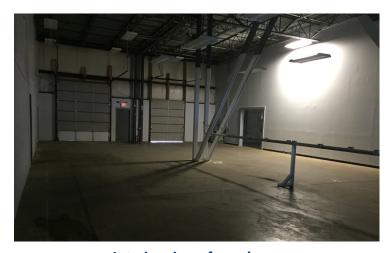

### PROPERTY HIGHLIGHTS

Size – 11,985 RSF

Clear height – 18'-20'

Doors - Two drive-in doors: 12'x14' and 10'x12'

- Three 8'x10' loading docks

Located in Brookville Business Center

Minutes from Shadeland Ave and I-465 on Southeast Side

Zoned I-2-S

Office SF - +/- 2,900 SF of showroom office space



#### **CONTACT**

Steven Schaub, SIOR Senior Vice President 317.210.8807 steve.schaub@avisonyoung.com Aaron Hemmick Associate 317.210.8803 aaron.hemmick@avisonyoung.com











**Interior Office** 



**Exterior view of truck court** 



**Interior view of warehouse** 



**Exterior view of side doors** 



### **FLOORPLAN**



#### CONTACT

Steven Schaub , SIOR Senior Vice President 317.210.8807 steve.schaub@avisonyoung.com Aaron Hemmick Associate 317.210.8803 aaron.hemmick@avisonyoung.com