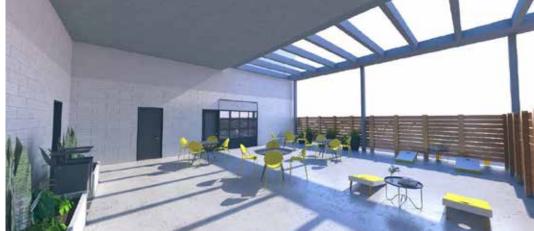

Parking Ratio: 5.85/1,000

SRP substation on Property

Fiber provided by CenturyLink, Cox and Level3

Tenant Lounge features wi-fi, large flat panel TV, rollup glass door for indoor/outdoor use, shuffleboard and additional games

\*All renderings represent potential renovations and are subject to change.