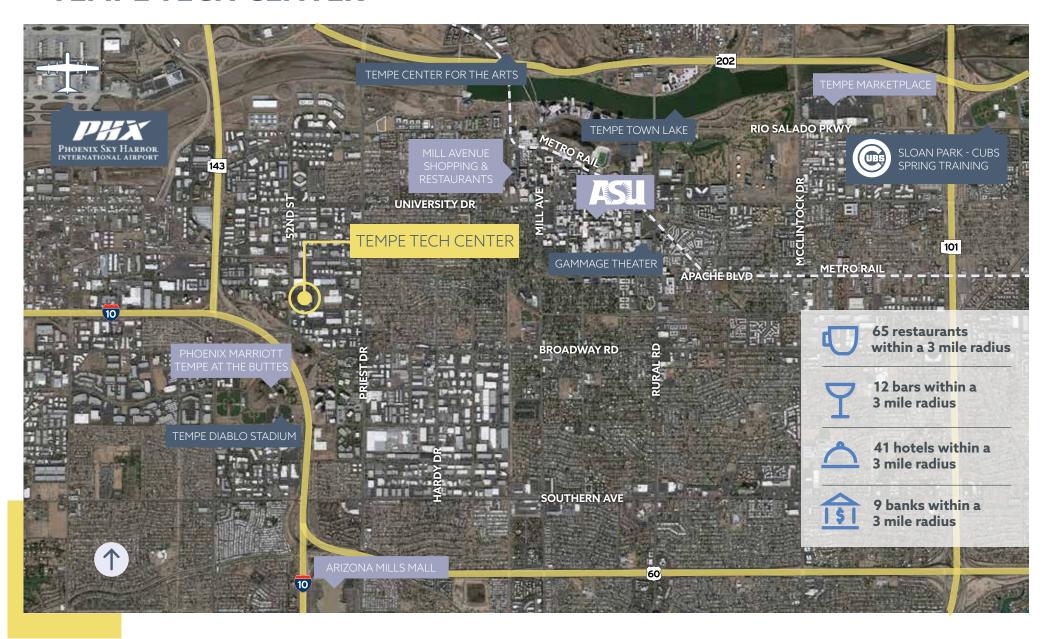

±63.3% of Metro Phx residents live within a 30-minute drive

(2,653,692 residents)

Valley Metro bus

stop at 14th and

52nd Streets

connect to Light

Rail stops

Interstate & state route access within 2 miles

65 restaurants

12 bars

41 hotels, including

**9 banking** institutions

4 theaters, concert halls, stadiums