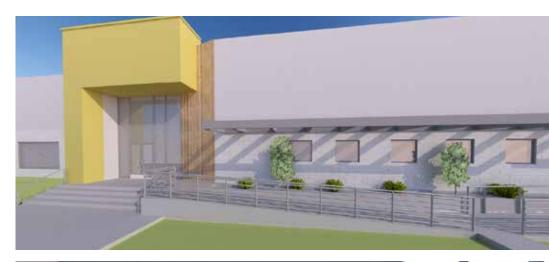

# TEMPETEC:



BACK OFFICE SPACE FOR LEASE

1401 S 52ND ST · TEMPE, AZ



### PROPERTY HIGHLIGHTS

Total Building Size: ±169,907 SF

Available SF: Up to ±169,907 SF, divisible to

±69,823 SF and ±100,084 SF; plug & play available

Lease Rate: \$15.95 psf, NNN

NNN Charges: \$3.45 psf (est'd for 2020)

Parking Ratio: 5.85/1,000

SRP substation on Property

Fiber provided by CenturyLink, Cox and Level3

Tenant Lounge features wi-fi, large flat panel TV, rollup glass door for indoor/outdoor use, shuffleboard and additional games





\*All renderings represent potential renovations and are subject to change.







## **DEMO & LOCATION HIGHLIGHTS**



No. 7 Best Downtowns in America Livability

No. 8 Best Places to Find a Job WalletHub

Most Walkable City in Arizona
Walkscore.com

Smart Growth Award
Urban Land Institute Arizona





±63.3% of Metro Phx residents live within a 30-minute drive

(2,653,692 residents)

Valley Metro bus

stop at 14th and

52nd Streets

connect to Light

Rail stops









Interstate & state route access within 2 miles



### 30% Millennials

30% of Phoenix Metro millenials live in Downtown Tempe

(Downtown Phoenix: 12%, Downtown Scottsdale: 9%)



Within 2 miles

44,000 Students
Total 2019 Tempe campus
enrollment

#1 Most Innovative School





65 restaurants



12 bars



41 hotels, including



**9 banking** institutions



4 theaters, concert halls, stadiums