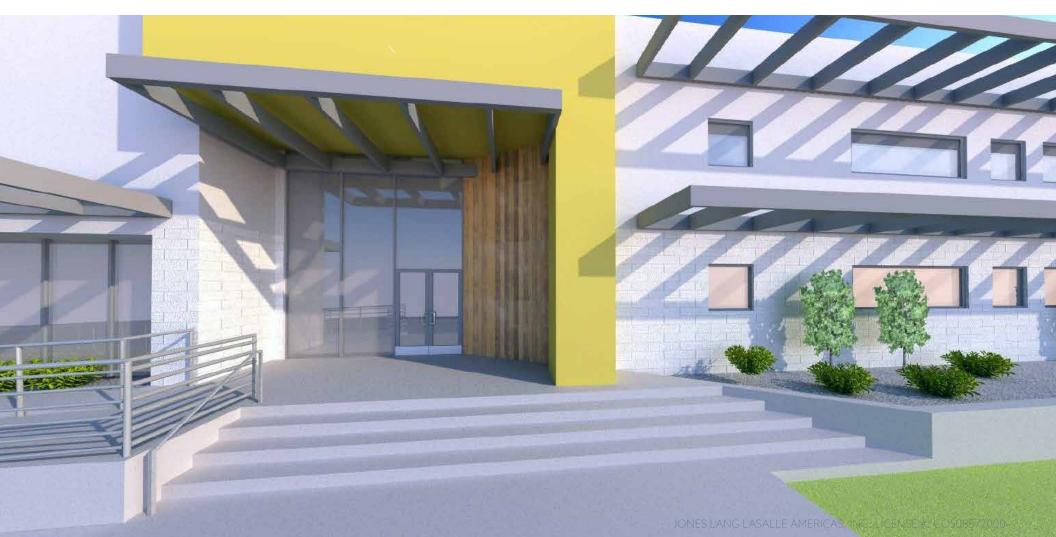

# TEMPETEC:



BACK OFFICE SPACE FOR LEASE

1401 S 52ND ST · TEMPE, AZ



### PROPERTY HIGHLIGHTS

Total Building Size: ±169,907 SF

Available SF: Up to ±169,907 SF, divisible to

±69,823 SF and ±100,084 SF; plug & play available

Lease Rate: \$15.95 psf, NNN

NNN Charges: \$3.45 psf (est'd for 2020)

Parking Ratio: 5.85/1,000

SRP substation on Property

Fiber provided by CenturyLink, Cox and Level3

Tenant Lounge features wi-fi, large flat panel TV, rollup glass door for indoor/outdoor use, shuffleboard and additional games





\*All renderings represent potential renovations and are subject to change.







## **DEMO & LOCATION HIGHLIGHTS**



No. 7 Best Downtowns in America Livability

No. 8 Best Places to Find a Job WalletHub

Most Walkable City in Arizona
Walkscore.com

Smart Growth Award
Urban Land Institute Arizona





±63.3% of Metro Phx residents