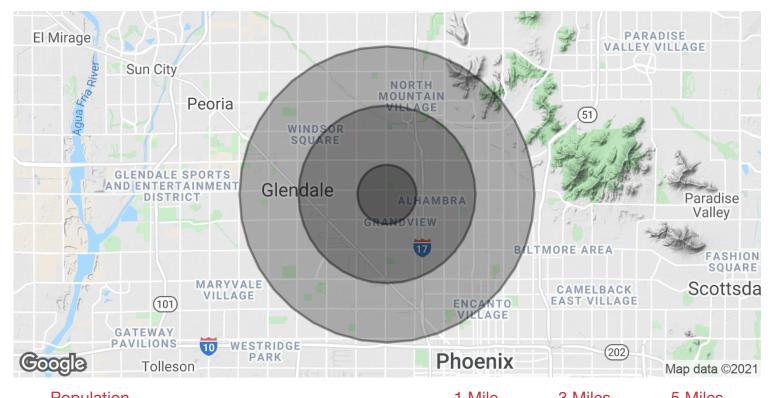

# Site Demographics

## South Hampton II

±1,825 SF Available

| Population          | 1 Mile   | 3 Miles  | 5 Miles  |
|---------------------|----------|----------|----------|
| Total Population    | 22,854   | 214,741  | 562,476  |
| Average age         | 36.0     | 34.8     | 35.0     |
| Households & Income | 1 Mile   | 3 Miles  | 5 Miles  |
| Total households    | 7,279    | 73,996   | 194,798  |
| Average HH income   | \$57,643 | \$54,937 | \$60,064 |
| Race                | 1 Mile   | 3 Miles  | 5 Miles  |
| % White             | 81.9%    | 77.2%    | 80.6%    |
| % Black             | 6.0%     | 9.3%     | 8.0%     |
| % Asian             | 5.1%     | 4.9%     | 3.8%     |
| % Hawaiian          | 0.3%     | 0.4%     | 0.3%     |
| % American Indian   | 4.0%     | 4.9%     | 4.2%     |
| % Other             | 2.7%     | 3.3%     | 3.1%     |
|                     |          |          |          |