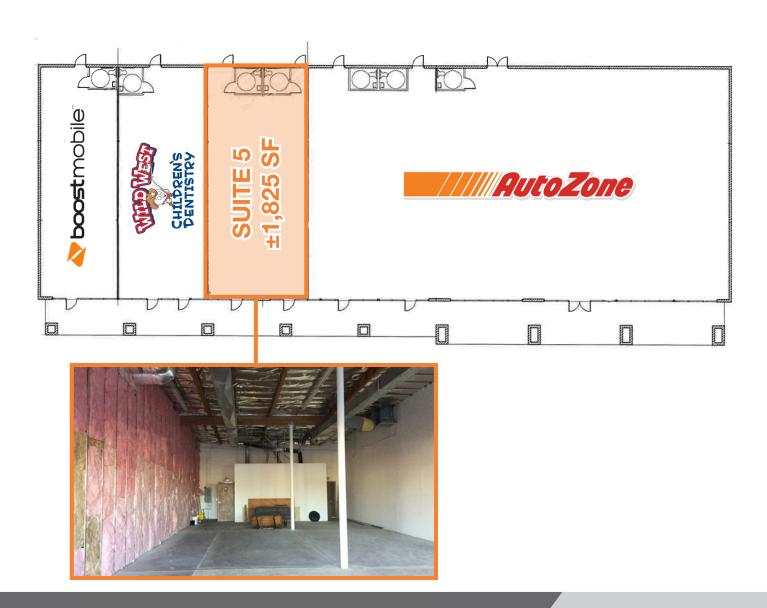

#### **Property Features**

- ±1,825 SF available for lease
- Excellent visibility
- Monument signage
- Near I-17 freeway
- Over 214,000 residents within 3 miles
- Ample parking
- Join these tenants:

For Lease: \$19.00/SF (NNN)

### South Hampton II

±1,825 SF Available

**West Elevation** 