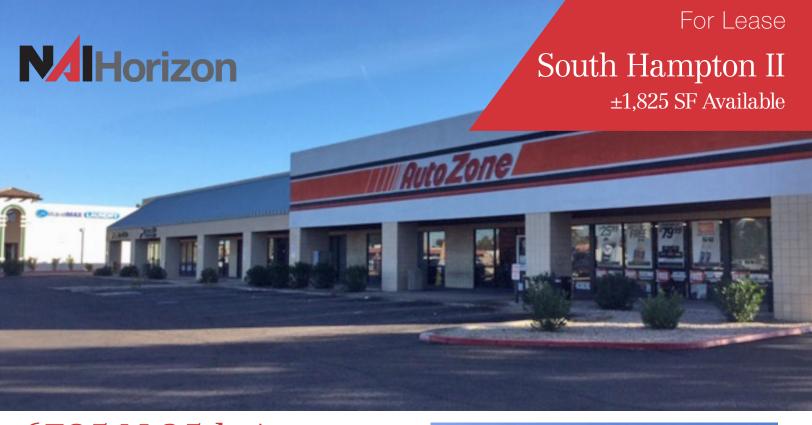

#### **Property Features**

- ±1,825 SF available for lease
- Excellent visibility
- Monument signage
- Near I-17 freeway
- Over 214,000 residents within 3 miles
- Ample parking
- Join these tenants:

For Lease: \$19.00/SF (NNN)

### South Hampton II

±1,825 SF Available

**West Elevation** 