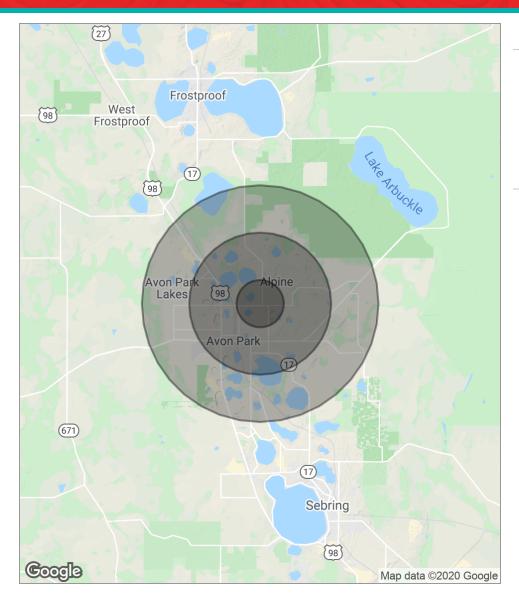

# **Demographics Map**

| POPULATION                            | 1 MILE              | 3 MILES               | 5 MILES                |
|---------------------------------------|---------------------|-----------------------|------------------------|
| Total population                      | 10,545              | 98,656                | 268,393                |
| Median age                            | 40.5                | 37.8                  | 39.1                   |
| Median age (Male)                     | 39.2                | 37.1                  | 38.5                   |
| Median age (Female)                   | 41.4                | 38.2                  | 39.0                   |
|                                       |                     |                       |                        |
| HOUSEHOLDS & INCOME                   | 1 MILE              | 3 MILES               | 5 MILES                |
| HOUSEHOLDS & INCOME  Total households | <b>1 MILE</b> 4,935 | <b>3 MILES</b> 40,887 | <b>5 MILES</b> 109,183 |
|                                       |                     |                       |                        |
| Total households                      | 4,935               | 40,887                | 109,183                |

<sup>\*</sup> Demographic data derived from 2010 US Census