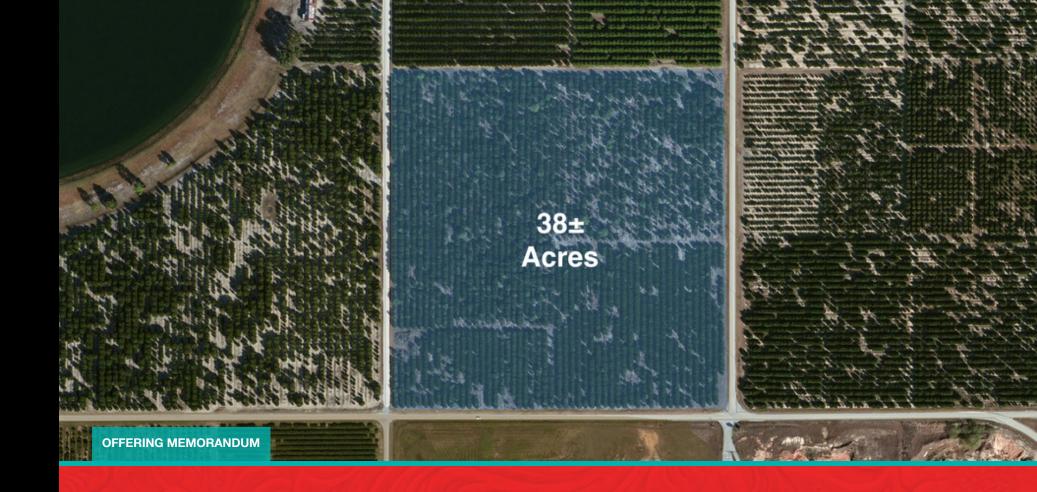

#### PROPERTY DESCRIPTION

The opportunity is to purchase a 38± acre citrus grove located on the north side of CR 17A in between Old Avon Park Road (CR 627) and Geneva Avenue. It features two wells: 1-4" and 1-8". SWFWMD permit allows for 35,900 Avg. GPD and 246,900 Peak GPD.

The property is high and dry and soil consists primarily of Astatula. It features 1,200 feet of frontage on CR 17A and 1,300 feet of frontage on both Geneva Avenue and Old Avon Park Road. This listing has a Dual Variable Commission rate.

### **PROPERTY SIZE**

38.0 Acres