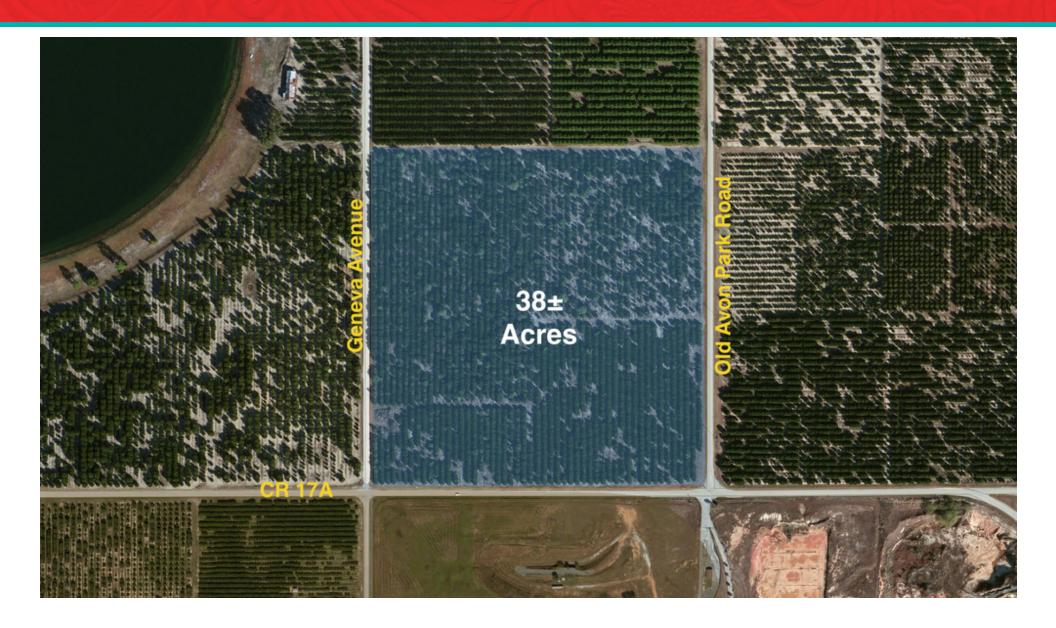

#### PROPERTY DESCRIPTION

The opportunity is to purchase a 38± acre citrus grove located on the north side of CR 17A in between Old Avon Park Road (CR 627) and Geneva Avenue. It features two wells: 1-4" and 1-8". SWFWMD permit allows for 35,900 Avg. GPD and 246,900 Peak GPD.

The property is high and dry and soil consists primarily of Astatula. It features 1,200 feet of frontage on CR 17A and 1,300 feet of frontage on both Geneva Avenue and Old Avon Park Road. This listing has a Dual Variable Commission rate.

### **PROPERTY SIZE**

38.0 Acres