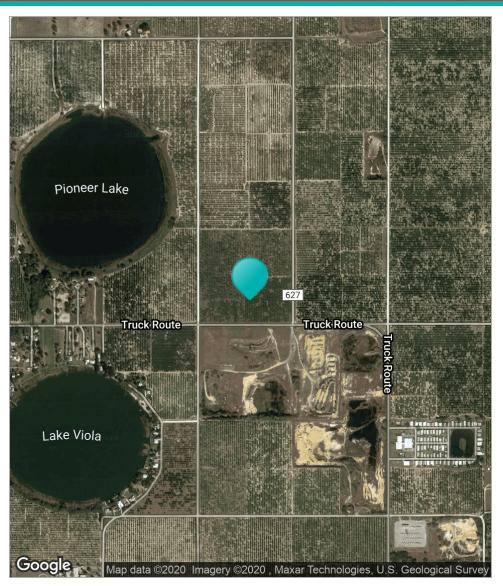

#### PROPERTY DESCRIPTION

The opportunity is to purchase a 38± acre citrus grove located on the north side of CR 17A in between Old Avon Park Road (CR 627) and Geneva Avenue. It features two wells: 1-4" and 1-8". SWFWMD permit allows for 35,900 Avg. GPD and 246,900 Peak GPD.

The property is high and dry and soil consists primarily of Astatula. It features 1,200 feet of frontage on CR 17A and 1,300 feet of frontage on both Geneva Avenue and Old Avon Park Road. This listing has a Dual Variable Commission rate.