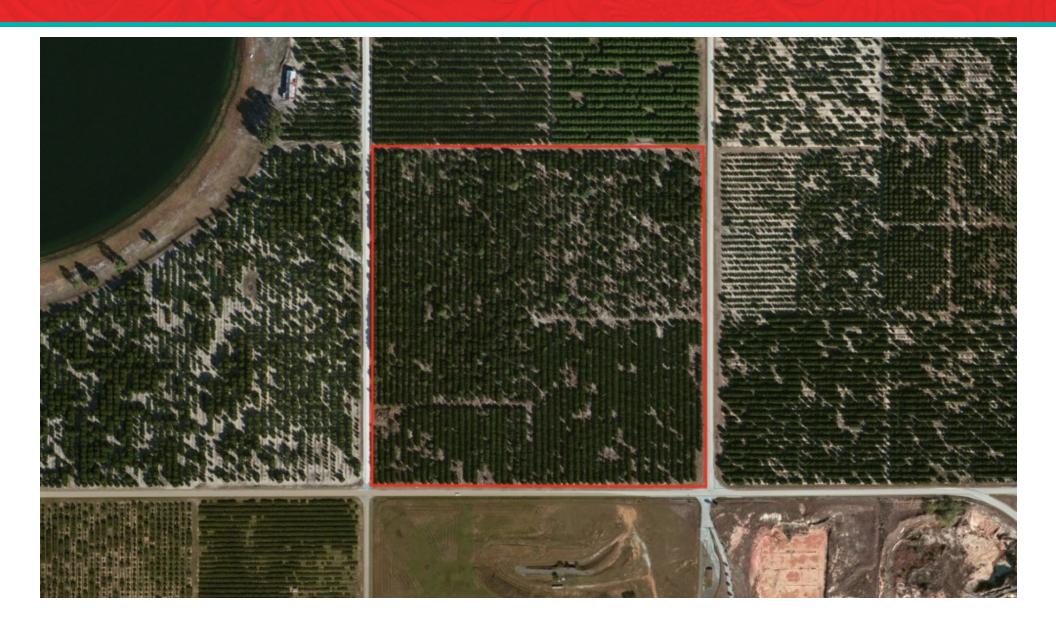

#### PROPERTY DESCRIPTION

The opportunity is to purchase a 38± acre citrus grove located on the north side of CR 17A in between Old Avon Park Road (CR 627) and Geneva Avenue. It features two wells: 1-4" and 1-8". SWFWMD permit allows for 35,900 Avg. GPD and 246,900 Peak GPD.

The property is high and dry and soil consists primarily of Astatula. It features 1,200 feet of frontage on CR 17A and 1,300 feet of frontage on both Geneva Avenue and Old Avon Park Road. This listing has a Dual Variable Commission rate.