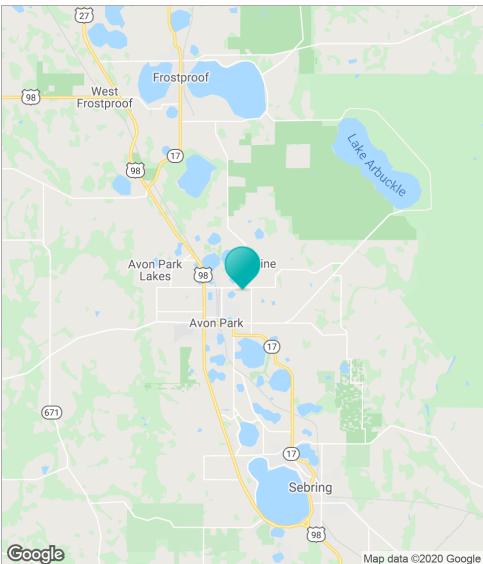

#### LOCATION DESCRIPTION

The property is located at 723 CR 17A in Avon Park in unincorporated Highlands County. It's situated just 2.5 northeast of downtown Avon Park.

Also, it's only 1 hour to Disney and 1.5 hours to Tampa, Orlando, and Vero Beach.