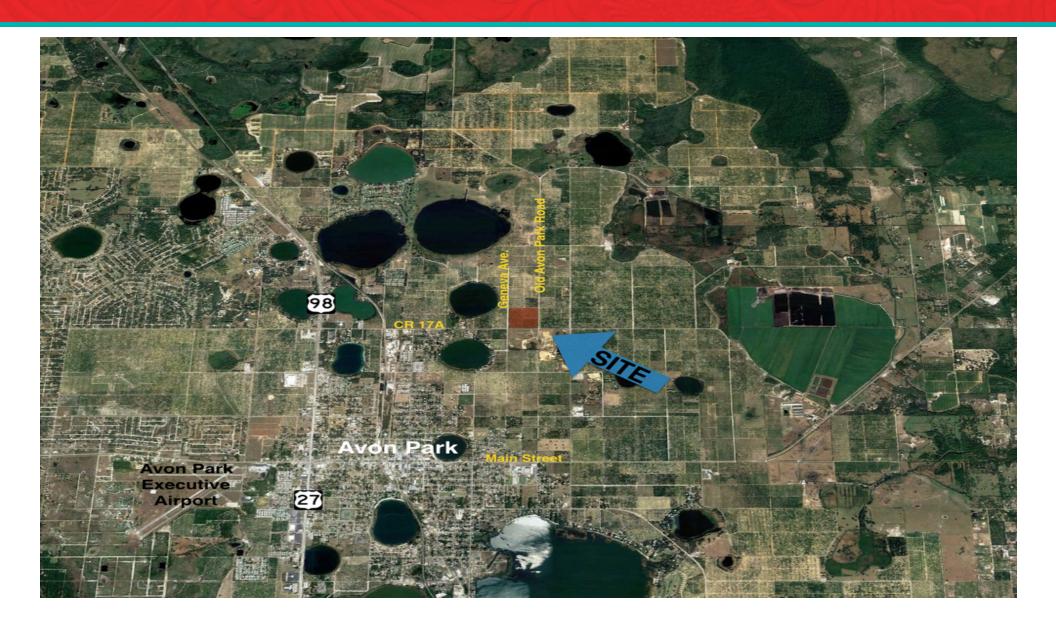

#### LOCATION DESCRIPTION

The property is located at 723 CR 17A in Avon Park in unincorporated Highlands County. It's situated just 2.5 northeast of downtown Avon Park.

Also, it's only 1 hour to Disney and 1.5 hours to Tampa, Orlando, and Vero Beach.