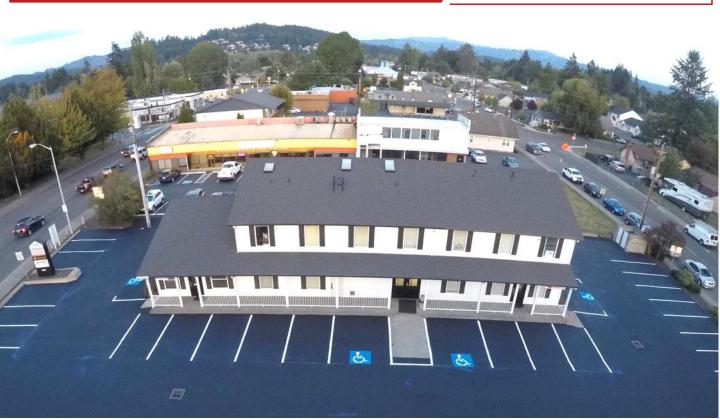

## PROPERTY HIGHLIGHTS

- Dixon Square is a multi-tenant office building, directly off Main Street in Battle Ground, Washington, near Battle Ground High School
- Availability:
  - Suite 204/204A: 211 SF, \$575/month full service
  - Suite 210:120 SF, \$300/month full service
  - Suite 211:120 SF, \$300/month full service
- Single office suites
- +/- 25 parking spaces
- Blocks from dining, retail, medical, and other essential services

## FOR MORE INFORMATION:

• Built in 1994

Doug Bartocci, CCIM | 360.597.0575 | dbartocci@fg-cre.com Garret Harper, CCIM, SIOR | 360.597.0572 | gharper@fg-cre.com