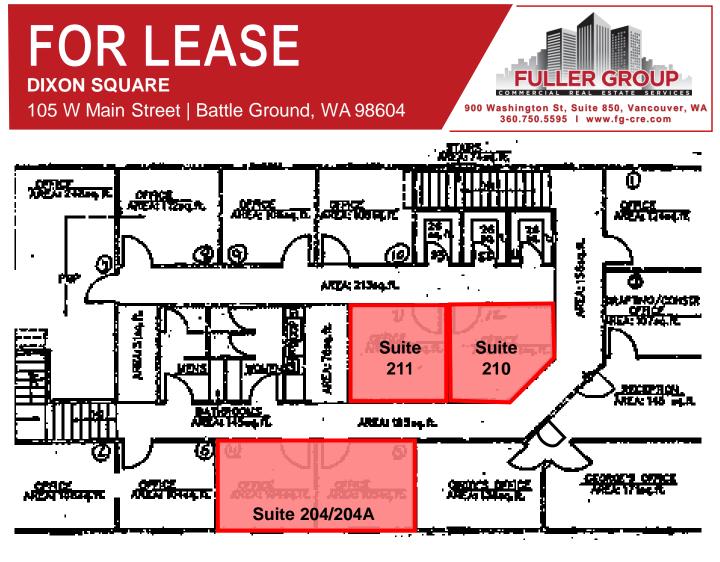

## PROPERTY HIGHLIGHTS

- Dixon Square is a multi-tenant office building, directly off Main Street in Battle Ground, Washington, near Battle Ground High School
- Availability:
  - Suite 204/204A: 211 SF, \$575/month full service
  - Suite 210:120 SF, \$300/month full service
  - Suite 211:120 SF, \$300/month full service
- Single office suites
- +/- 25 parking spaces
- Blocks from dining, retail, medical, and other essential services