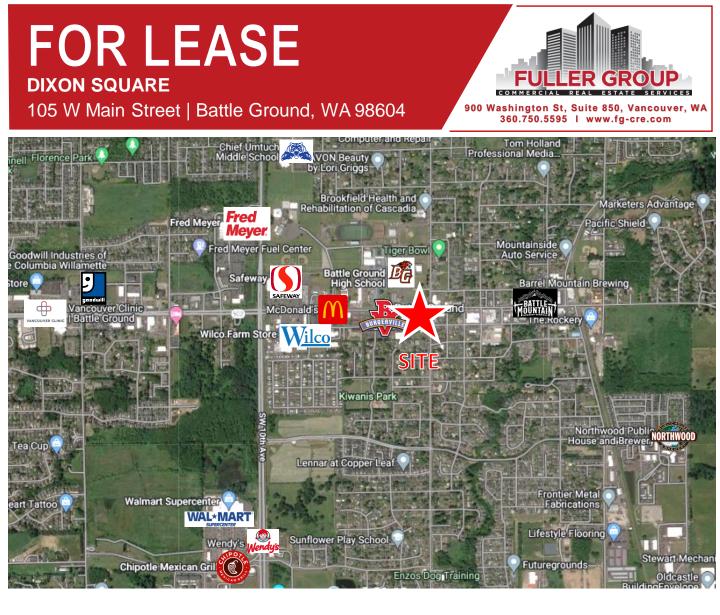

## PROPERTY HIGHLIGHTS

- Dixon Square is a multi-tenant office building, directly off Main Street in Battle Ground, Washington, near Battle Ground High School
- Availability:
  - Suite 204/204A: 211 SF, \$575/month full service
  - Suite 210:120 SF, \$300/month full service
  - Suite 211:120 SF, \$300/month full service
- Single office suites
- +/- 25 parking spaces
- Blocks from dining, retail, medical, and other essential services