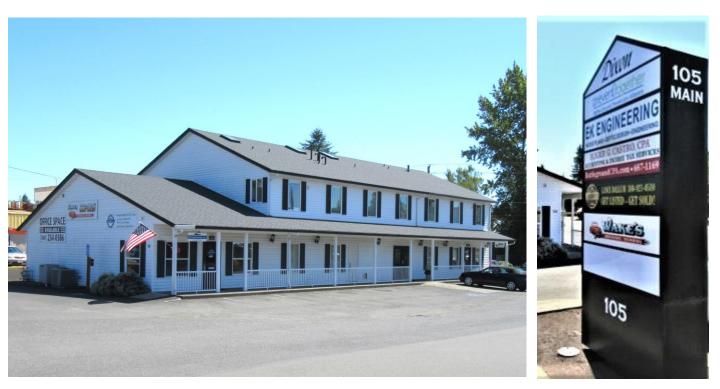

## PROPERTY HIGHLIGHTS

- Dixon Square is a multi-tenant office building, directly off Main Street in Battle Ground, Washington, near Battle Ground High School
- Availability:
  - Suite 204/204A: 211 SF, \$575/month full service
  - Suite 210:120 SF, \$300/month full service
  - Suite 211:120 SF, \$300/month full service
- Single office suites
- +/- 25 parking spaces
- Blocks from dining, retail, medical, and other essential services

## FOR MORE INFORMATION:

• Built in 1994

Doug Bartocci, CCIM | 360.597.0575 | dbartocci@fg-cre.com Garret Harper, CCIM, SIOR | 360.597.0572 | gharper@fg-cre.com