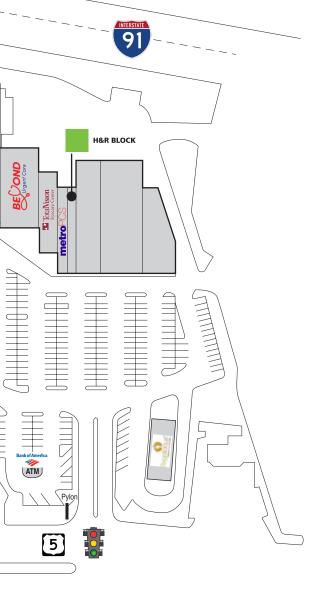

Stop & Shop, Walgreens,

11.09 acres (owned parcel)

**Dairy Queen** 

## North Haven, CT **North Haven Plaza**

North Haven Plaza is located in New Haven County on Washington Avenue/US Route 5 at CT Route 22, in North Haven, Connecticut 06473.

**Community Shopping Center** 

Two way average daily traffic US Route 5:  $\pm 22,000$  cars per day CT Route 22: ±25,000 cars per day

New Amazon fulfillment center (1.2 million sf) currently under construction on Washington Avenue, located less than a mile from the center and slated to open May 2019