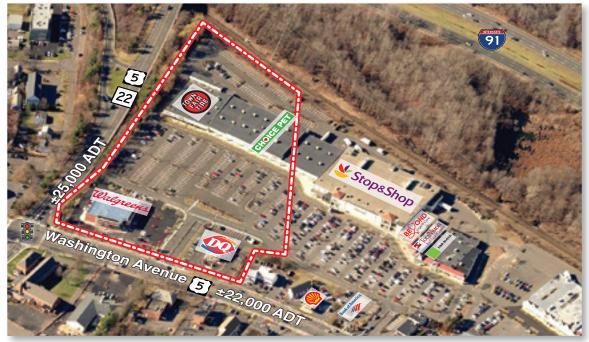

Stop & Shop, Walgreens,

11.09 acres (owned parcel)

**Dairy Queen** 

Two way average daily traffic US Route 5:  $\pm 22,000$  cars per day CT Route 22: ±25,000 cars per day

New Amazon fulfillment center (1.2 million sf) currently under construction on Washington Avenue, located less than a mile from the center and slated to open May 2019