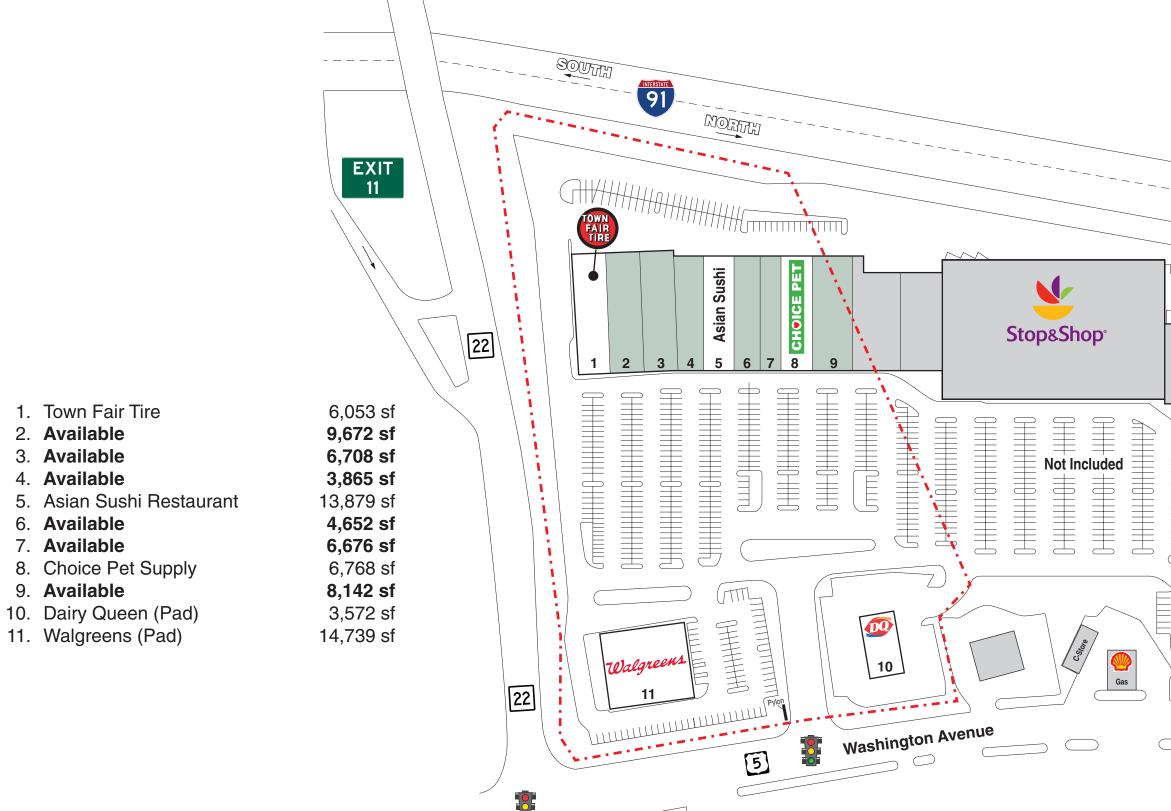

aven County on Washington Avenue/US Route 5 at CT Route 22, in North Haven, Connecticut 06473.

**Community Shopping Center** 

Two way average daily traffic US Route 5:  $\pm 22,000$  cars per day CT Route 22: ±25,000 cars per day

New Amazon fulfillment center (1.2 million sf) currently under construction on Washington Avenue, located less than a mile from the center and slated to open May 2019



## RD Management LLC is ranked one of the Top 100 Retail Real Estate Owners in the U.S.

Information furnished is from sources deemed reliable, but is not guaranteed by RD Management and is subject to change in price, corrections, errors and omissions, prior sales or withdrawal without notice.

## North Haven Plaza

CT Route 22 & Washington Avenue (US Route 5) North Haven, Connecticut 06,47,3





Darren Sasso 212-265-6600 x354 dsasso@rdmanagement.com

810 Seventh Avenue, 10th floor New York, NY 10019





03/18