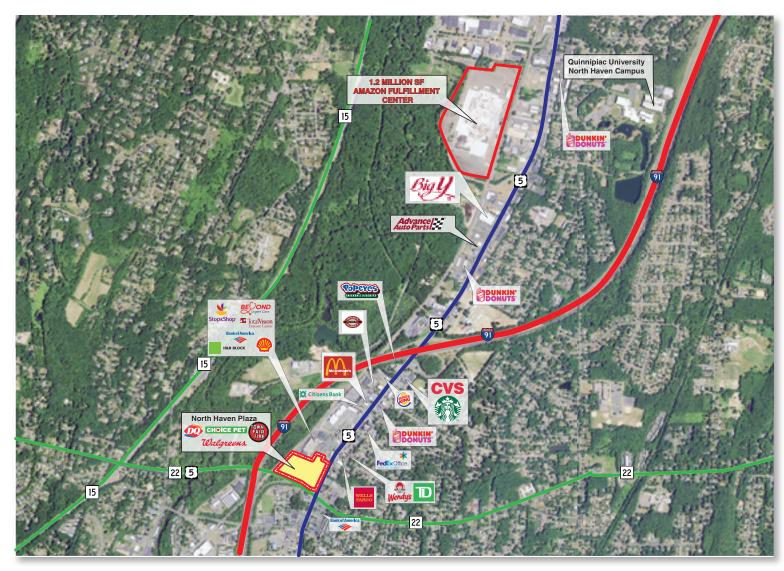

## North Haven, CT **North Haven Plaza**

North Haven Plaza is located in New Haven County on Washington Avenue/US Route 5 at CT Route 22, in North Haven, Connecticut 06473.

**Community Shopping Center** 

Two way average daily traffic US Route 5:  $\pm 22,000$  cars per day CT Route 22: ±25,000 cars per day

New Amazon fulfillment center (1.2 million sf) currently under construction on Washington Avenue, located less than a mile from the center and slated to open May 2019