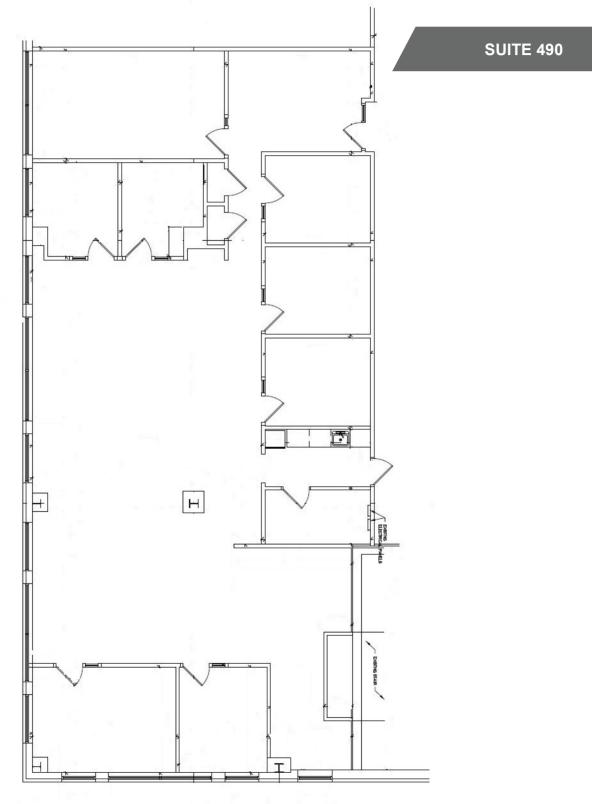

## CUSHMAN & WAKEFIELD

OFFICE / RETAIL SPACE FOR LEASE 360 North Main Street

Royal Oak, Michigan

Suite 490 - 3,819 SF