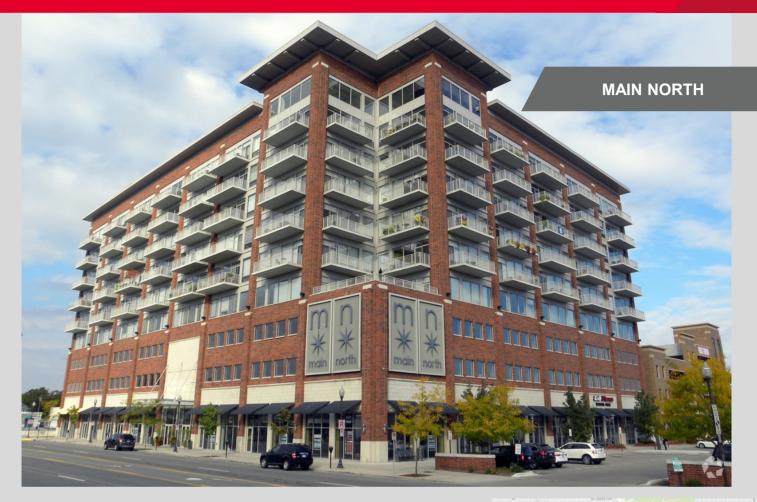

#### **Office and Medical Space For Lease**

Main North is the most prominent development in Royal Oak. Mixed use development with restaurants and retail on the ground floor, residential above.

#### **Property Highlights**

- 1,803 5,929 SF office on the 4<sup>th</sup> floor
- 3,062 SF medical/office on 1st floor
- · Modern office space
- · Main Street exposure
- · Convenient and easy walk to downtown Royal Oak
- · On-site executive parking and additional covered parking
- Lease Rate: \$29.50/SF MG