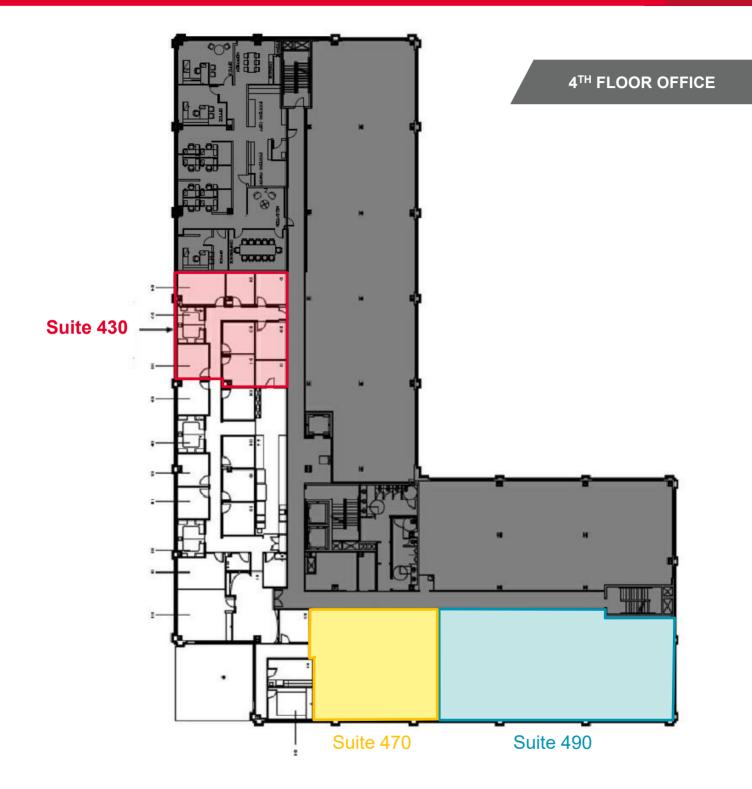

Royal Oak, Michigan

SUITE 430

### Suite 430 – 1,803 SF

Royal Oak, Michigan

Suite 470 – 2,110 SF

## CUSHMAN & WAKEFIELD

OFFICE / RETAIL SPACE FOR LEASE 360 North Main Street

Royal Oak, Michigan

Suite 490 - 3,819 SF