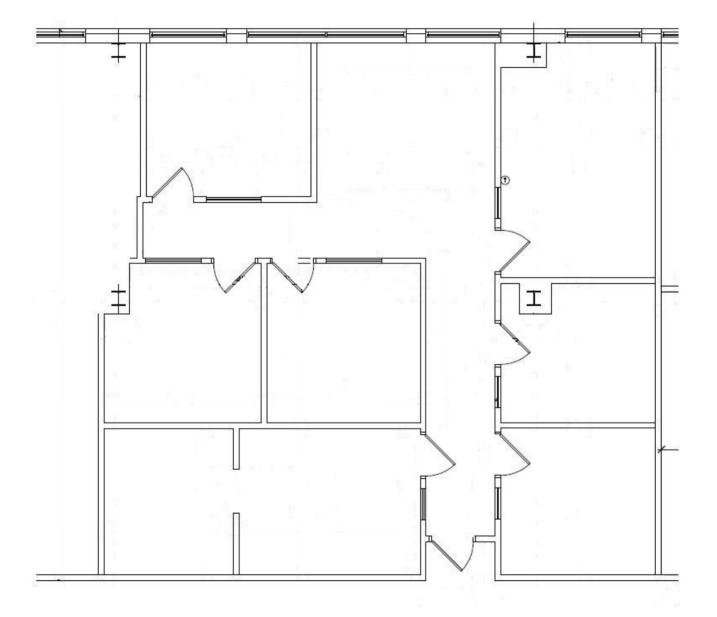

Royal Oak, Michigan

SUITE 430

### Suite 430 – 1,803 SF

Royal Oak, Michigan

Suite 470 – 2,110 SF