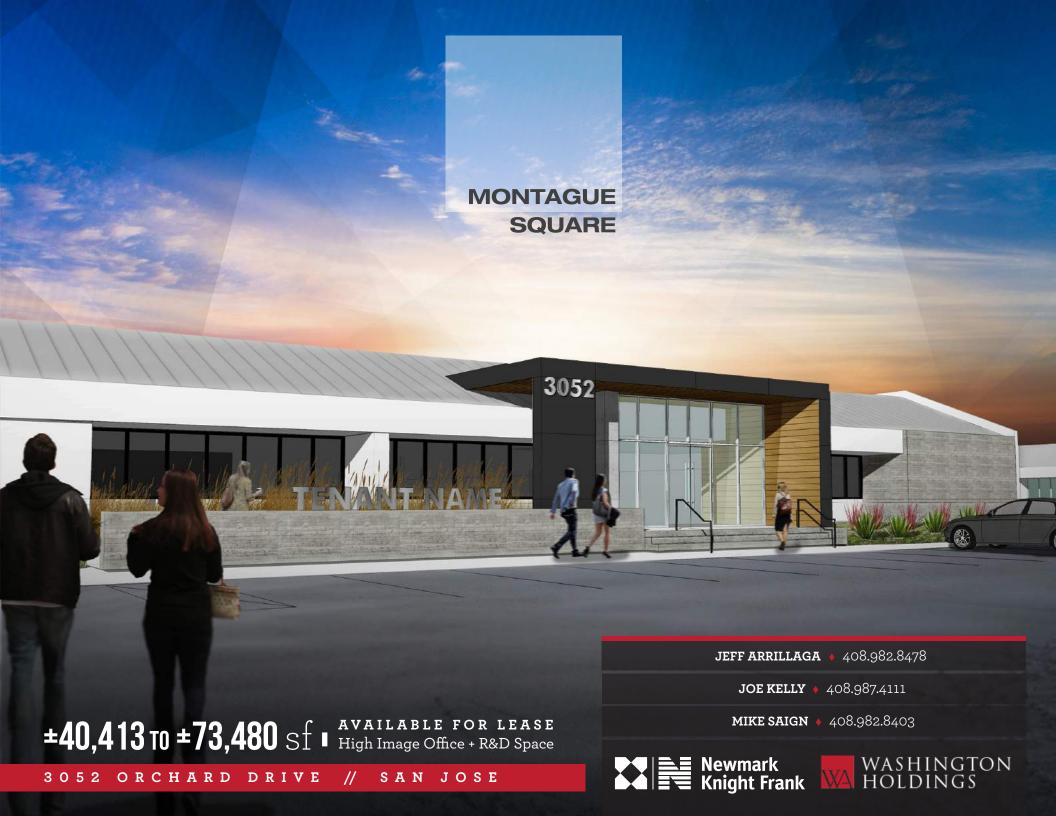

Create + Collaborate + Thrive

Extensive Exterior, Interior and Campus Modernizations Underway

Design by Studio G + SWA Architects

Highly Flexible Office + R&D Buildings 3.3/1,000 SF Parking Ratio

3,000 Amps @ 120/208 Volt Power

14' - 16' Clear Height

New Outdoor Amenity Space

Located on VTA Light Rail

Convenient Access to Multiple Highways

Seamless Expansion Opportunities within Montague Square and Washington Holdings Portfolio

Responsive Ownership