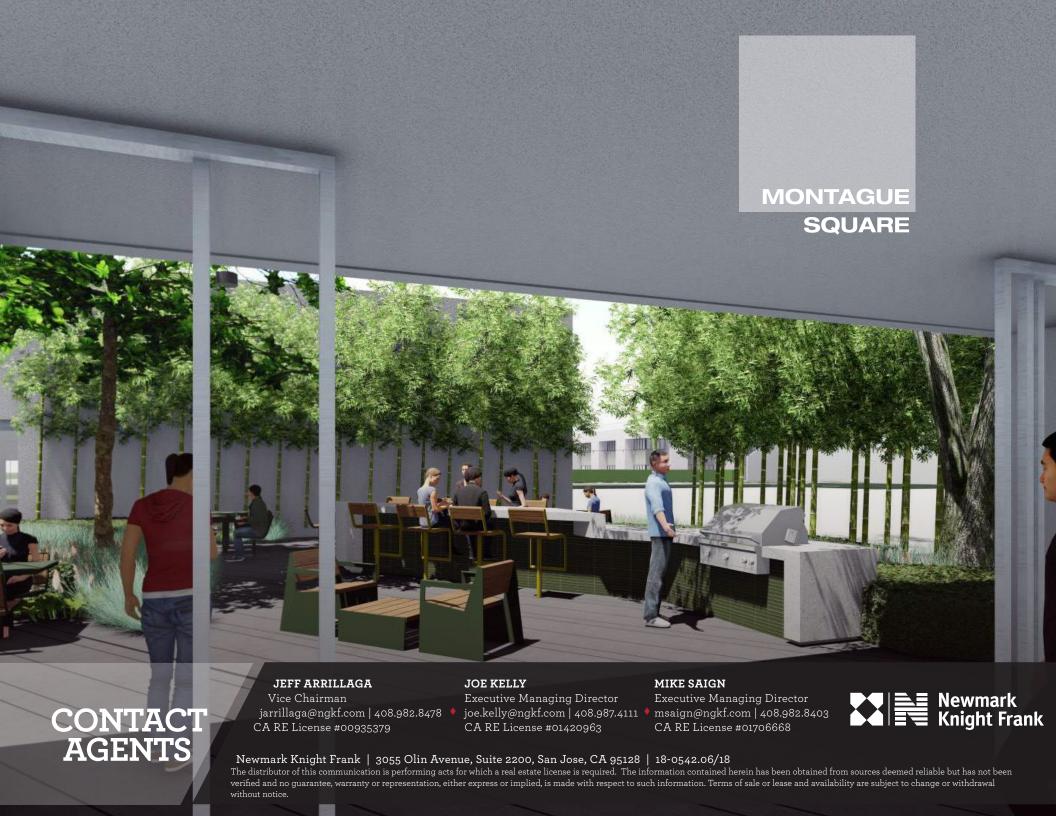

14' - 16' Clear Height

New Outdoor Amenity Space

Located on VTA Light Rail

Convenient Access to Multiple Highways

Seamless Expansion Opportunities within Montague Square and Washington Holdings Portfolio

Responsive Ownership