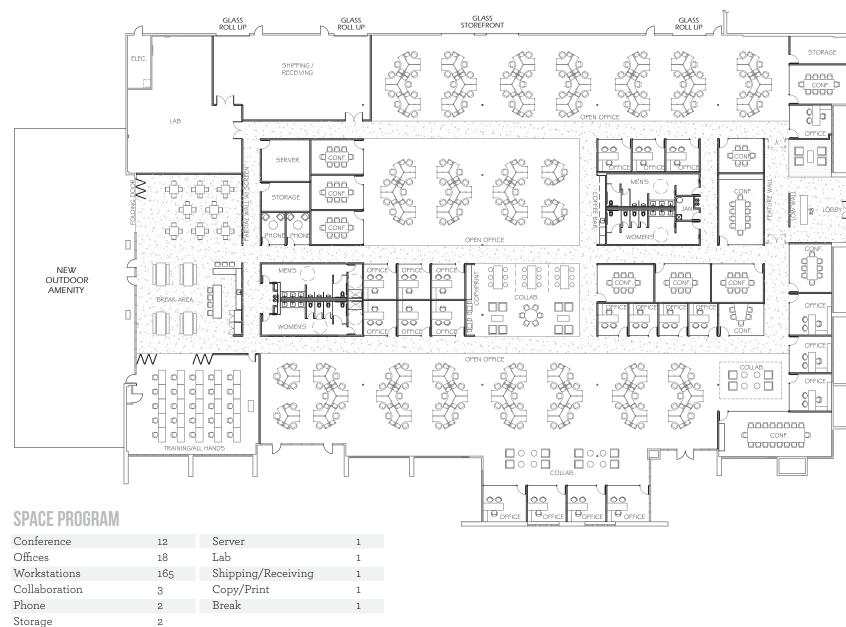

gn by Studio G + SWA Architects

Highly Flexible Office + R&D Buildings 3.3/1,000 SF Parking Ratio

3,000 Amps @ 120/208 Volt Power

14' - 16' Clear Height

New Outdoor Amenity Space

Located on VTA Light Rail

Convenient Access to Multiple Highways

Seamless Expansion Opportunities within Montague Square and Washington Holdings Portfolio

Responsive Ownership



**±44,514 SF**AVAILABLE **±17,759 SF**AVAILABLE MONTAGUE SQUARE NORTH FIRST STREET 3099 N. FIRST 3087 N. FIRST STREET STREET **LEASED LEASED** ORCHARD PARKWAY MONTAGUE EXPRESSWAY **LEASED ±40,413 SF**AVAILABLE ORCHARD DRIVE ±33,067 SF 3052 ORCHARD DRIVE AVAILABLE AVAILABLE DEC. 2019 SITEMAP LEASED 3070 ORCHARD

DRIVE

Z

2019 AVAILABILITY

MONTAGUE SQUARE

## MARKET READY SPACE PLAN





MONTAGUE SQUARE

## OFFICE USER EST FIT





MONTAGUE SQUARE

## OFFICE/R&D USER TEST FIT



Storage Gym/Rec











## TRANSPORTATION+ AMENITIES MAP

E. TASMAN DRIVE















MONTAGUE SQUARE

**ORCHARD** 

**STATION** 









NEW MILPITAS Bart Station







Pedros

BIRKS

Marriott