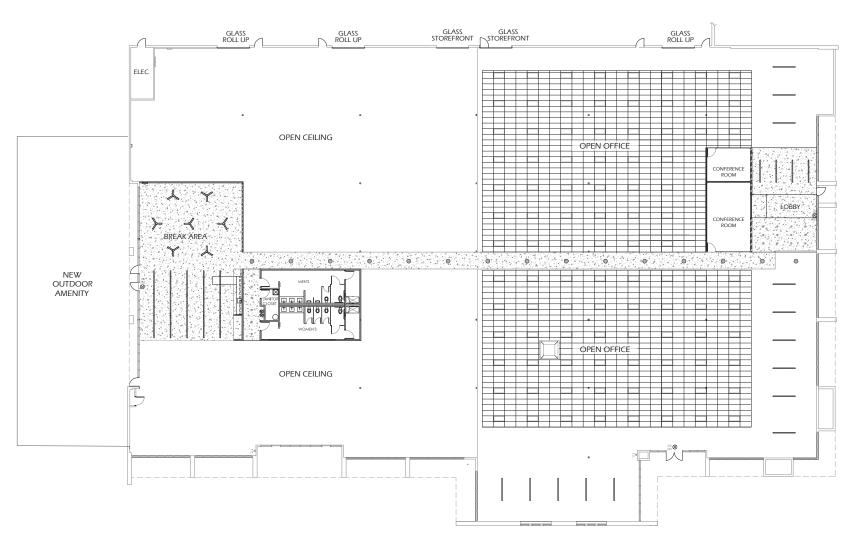

rior and Campus Modernizations Underway

Design by Studio G + SWA Architects

Highly Flexible Office + R&D Buildings 3.3/1,000 SF Parking Ratio

3,000 Amps @ 120/208 Volt Power

14' - 16' Clear Height

New Outdoor Amenity Space

Located on VTA Light Rail

Convenient Access to Multiple Highways

Seamless Expansion Opportunities within Montague Square and Washington Holdings Portfolio

Responsive Ownership



**±44,514 SF**AVAILABLE **±17,759 SF**AVAILABLE MONTAGUE SQUARE NORTH FIRST STREET 3099 N. FIRST 3087 N. FIRST STREET STREET **LEASED LEASED** ORCHARD PARKWAY MONTAGUE EXPRESSWAY **LEASED ±40,413 SF**AVAILABLE ORCHARD DRIVE ±33,067 SF 3052 ORCHARD DRIVE AVAILABLE AVAILABLE DEC. 2019 SITEMAP LEASED 3070 ORCHARD

DRIVE

Z

2019 AVAILABILITY

MONTAGUE SQUARE

## MARKET READY SPACE PLAN





MONTAGUE SQUARE

## OFFICE USER EST FIT





MONTAGUE SQUARE

## OFFICE/R&D USER TEST FIT



Storage Gym/Rec











## TRANSPORTATION+ AMENITIES MAP

E. TASMAN DRIVE















MONTAGUE SQUARE

**ORCHARD** 

**STATION** 









NEW MILPITAS Bart Station







Pedros

BIRKS

Marriott