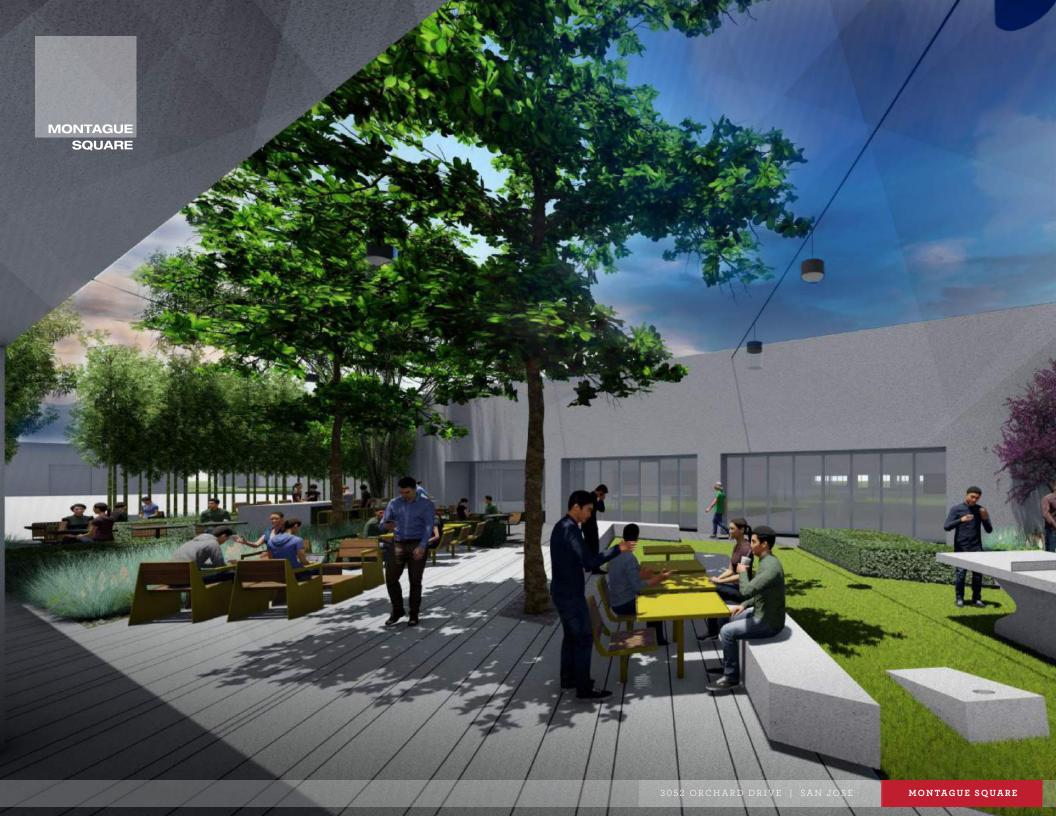

14' - 16' Clear Height

New Outdoor Amenity Space

Located on VTA Light Rail

Convenient Access to Multiple Highways

Seamless Expansion Opportunities within Montague Square and Washington Holdings Portfolio

Responsive Ownership