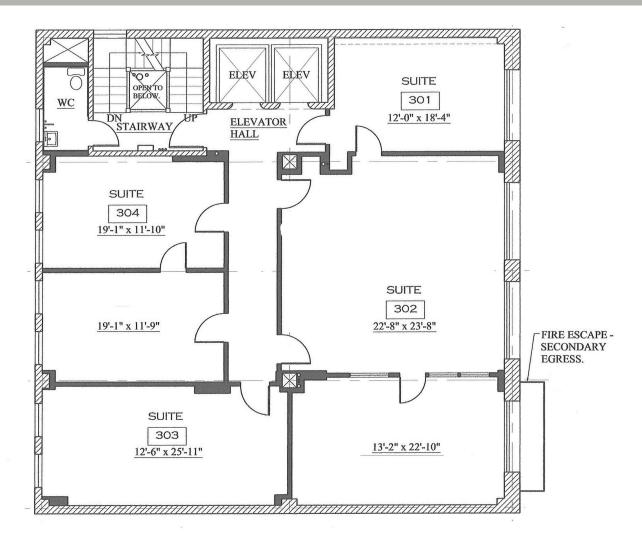

#### Available:

Suite 301: 249 SF Suite 302: 932 SF Suite 303: 358 SF Suite 304: 495 SF

Some suites may be combined

Rate: \$17.50/SF Full Service