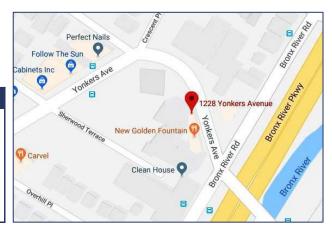

## PRIME INLINE SPACE FOR LEASE

**500+/- Sq. Ft.** \$1,100 Per Month Modified Gross

- Corner Location Yonkers Ave at Bronx River Parkway Road
- High Traffic Count: 16,098 Vehicles Per Day
- Good Local Community
- Dense Apartment Population
- En-Route To/From Yonkers Raceway