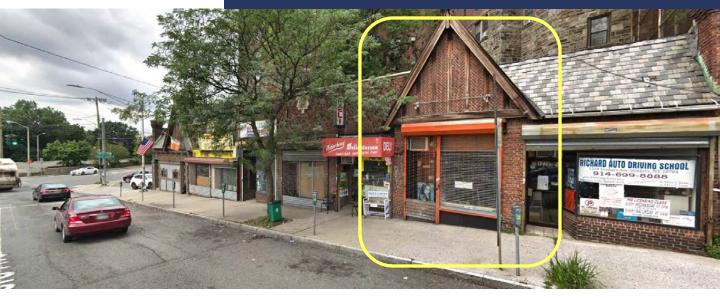

## PRIME INLINE SPACE FOR LEASE

**500+/- Sq. Ft.** \$1,100 Per Month Modified Gross

- Corner Location Yonkers Ave at Bronx River Parkway Road
- High Traffic Count: 16,098 Vehicles Per Day
- Good Local Community
- Dense Apartment Population
- En-Route To/From Yonkers Raceway