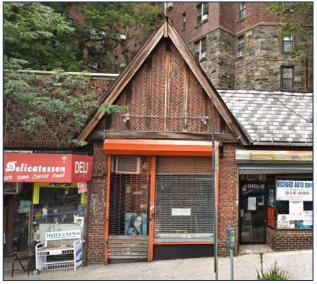

## PRIME INLINE SPACE FOR LEASE

**500+/- Sq. Ft.** \$1,100 Per Month Modified Gross

- Corner Location Yonkers Ave at Bronx River Parkway Road
- High Traffic Count: 16,098 Vehicles Per Day
- Good Local Community
- Dense Apartment Population
- En-Route To/From Yonkers Raceway