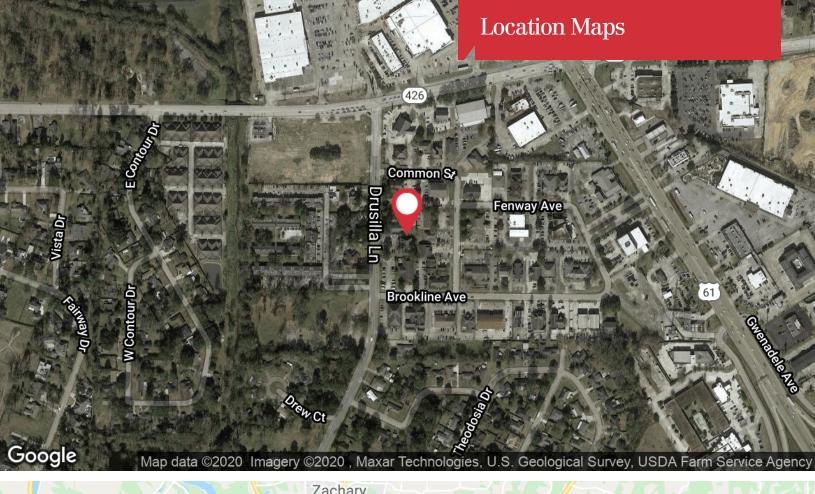

# 2251 Drusilla Lane

Baton Rouge, Louisiana 70809

### **Property Highlights**

- 1,336 Square foot Office Condo
- First floor has 3 offices, a reception area, and a kitchenette. The second floor has 300 extra SF of office space or storage.
- Great location with easy access to I-12, Airline Highway, and Jefferson.