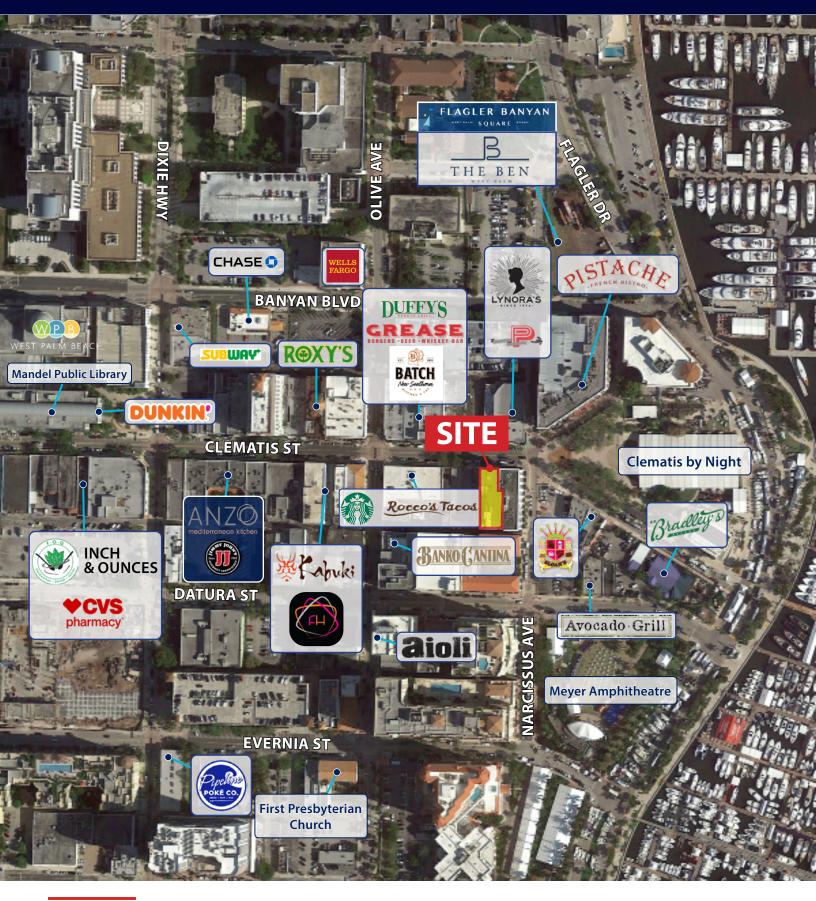

Demographics (3-mile radius)

- Prime opportunity in the heart of West Palm Beach.
- Steps from Starbucks, Rocco's Tacos, Design • within Reach, Brightline Train, the Ben Hotel, Flagler Waterfront, County Courthouse, City and County offices.
- Newly renovated Clematis street scape

### **CLEMATIS STREET**

avisonyoung.com