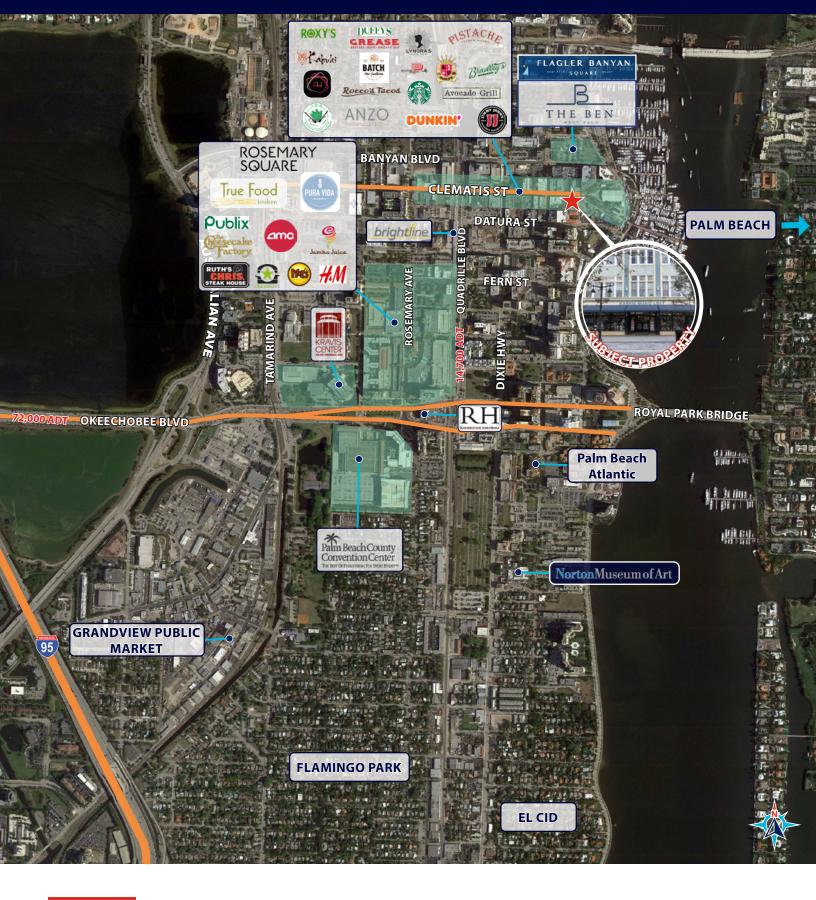

Demographics (3-mile radius)

- Prime opportunity in the heart of West Palm Beach.
- Steps from Starbucks, Rocco's Tacos, Design • within Reach, Brightline Train, the Ben Hotel, Flagler Waterfront, County Courthouse, City and County offices.
- Newly renovated Clematis street scape

### **CLEMATIS STREET**

avisonyoung.com