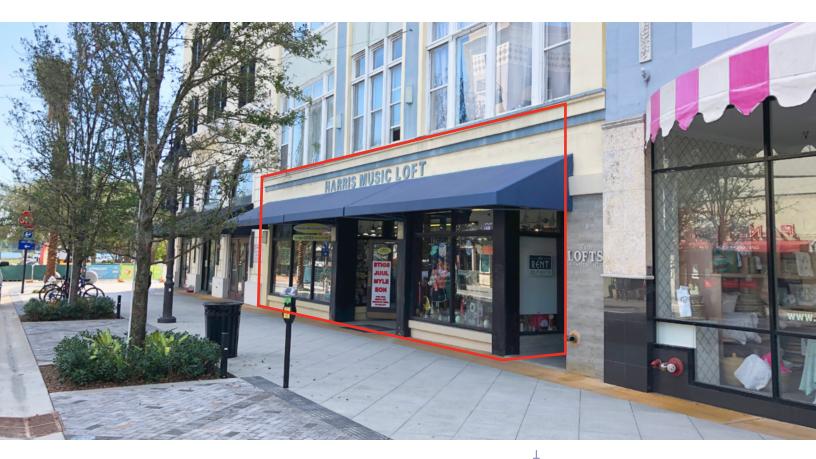

# Street Retail for Lease 206 N Clematis Street

| Available | 4,516 sf |
|-----------|----------|
|           |          |

Rent

Negotiable

Office Space (within walking distance): 3.2 Million sf

Approved and Under Contruction in WPB 4,627

Demographics (3-mile radius)

- Prime opportunity in the heart of West Palm Beach.
- Steps from Starbucks, Rocco's Tacos, Design • within Reach, Brightline Train, the Ben Hotel, Flagler Waterfront, County Courthouse, City and County offices.
- Newly renovated Clematis street scape

## DO NOT DISTURB EXISTING TENANT