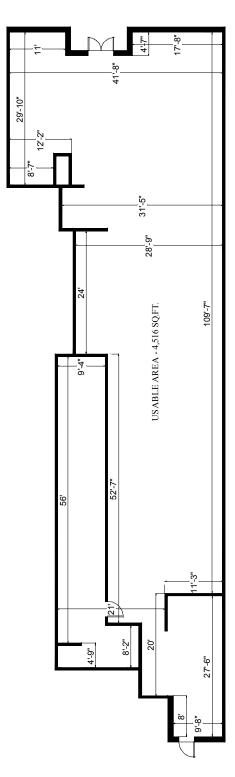

# Street Retail for Lease 206 N Clematis Street

| Available | 4,516 sf |
|-----------|----------|
|           |          |

Rent

Negotiable

Office Space (within walking distance): 3.2 Million sf

Approved and Under Contruction in WPB 4,627