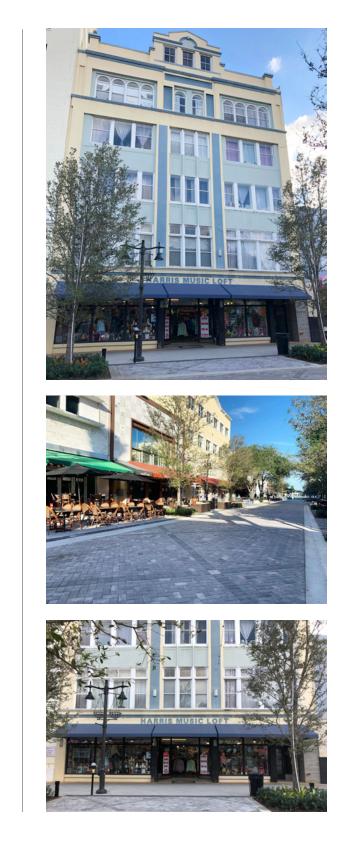

# Street Retail for Lease 206 N Clematis Street

| Available | 4,516 sf |
|-----------|----------|
|           |          |

Rent

Negotiable

Office Space (within walking distance): 3.2 Million sf

Approved and Under Contruction in WPB 4,627

Demographics (3-mile radius)

- Prime opportunity in the heart of West Palm Beach.
- Steps from Starbucks, Rocco's Tacos, Design • within Reach, Brightline Train, the Ben Hotel, Flagler Waterfront, County Courthouse, City and County offices.
- Newly renovated Clematis street scape