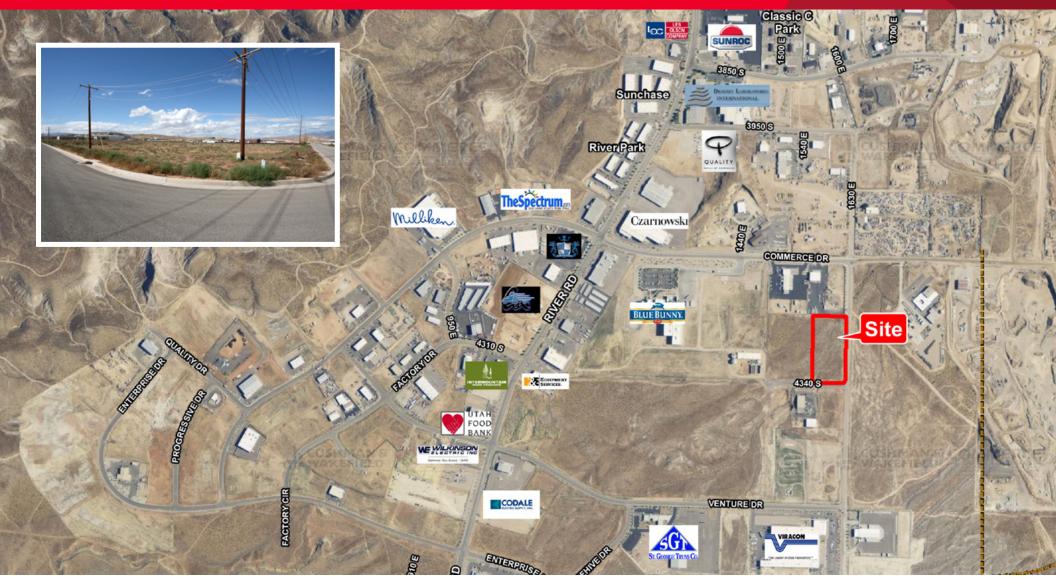

## FT. PIERCE 53

Approx. 1600 East 4340 South Circle Street / St. George, Utah

## **Property Highlights**

• Sales Price: \$728,000 (\$130,000/acre)

• Site: 5.6± acres

- Located in Ft. Pierce, the area's premier industrial park
- 7.54± acre adjacent parcel also available for 13.15± acre size
- Zoned M-1, manufacturing

- EDA designated parcel
- · Near new airport
- 8 minutes to I-15 and 15 minutes to new airport
- · Cheapest power area in the state

Travis J. Parry, SIOR, CCIM

Senior Director +1 435 986 4708 travis.parry@cushwake.com Tom Callister, SIOR