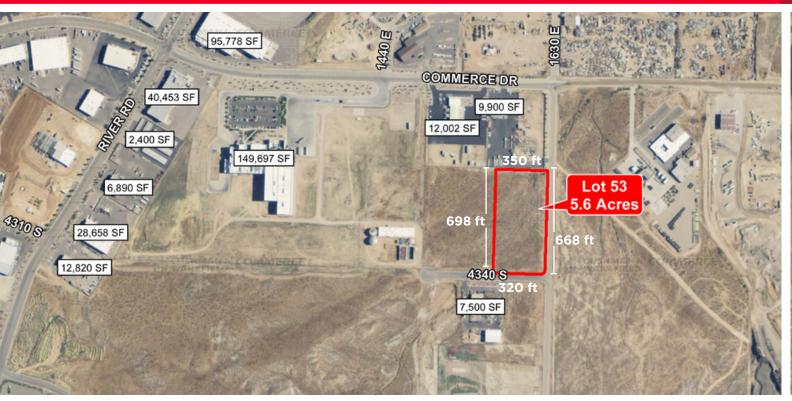

## FT. PIERCE 53

Approx. 1600 East 4340 South Circle Street / St. George, Utah

## **Property Highlights**

• Sales Price: \$728,000 (\$130,000/acre)

• Site: 5.6± acres

- Located in Ft. Pierce, the area's premier industrial park
- 7.54± acre adjacent parcel also available for 13.15± acre size
- Zoned M-1, manufacturing

- EDA designated parcel
- · Near new airport
- 8 minutes to I-15 and 15 minutes to new airport
- · Cheapest power area in the state

Travis J. Parry, SIOR, CCIM

Senior Director +1 435 986 4708 travis.parry@cushwake.com Tom Callister, SIOR