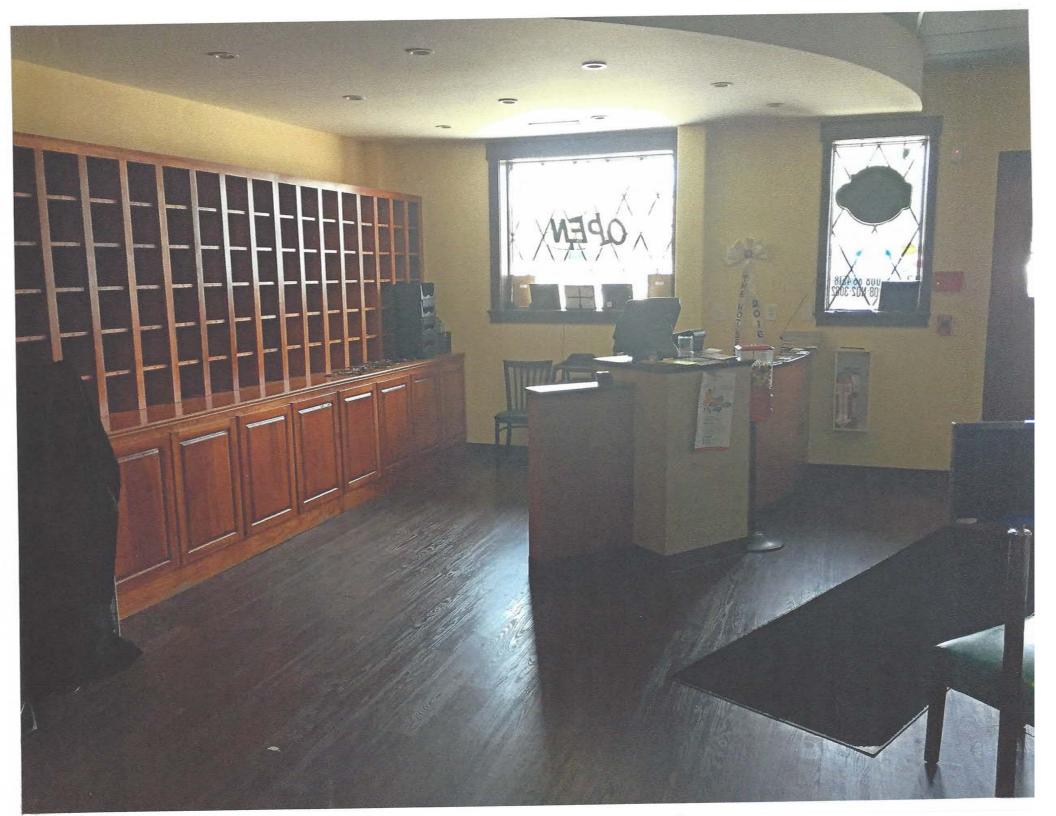

#### DESCRIPTION

Opportunity to buy an attractive free-standing 9,820 sq. ft. restaurant building on .92 acres with a large parking lot located at 6415-6417 Dixie Highway, Florence, KY.

The interior of the restaurant was completely renovated in 2012 at a cost of \$588,928 excluding furniture, fixtures and restaurant equipment The 300-seat restaurant includes a full custom bar, an elevated space for live music, hook-ups for sporting events, and a large highway pylon sign.

INTERIOR