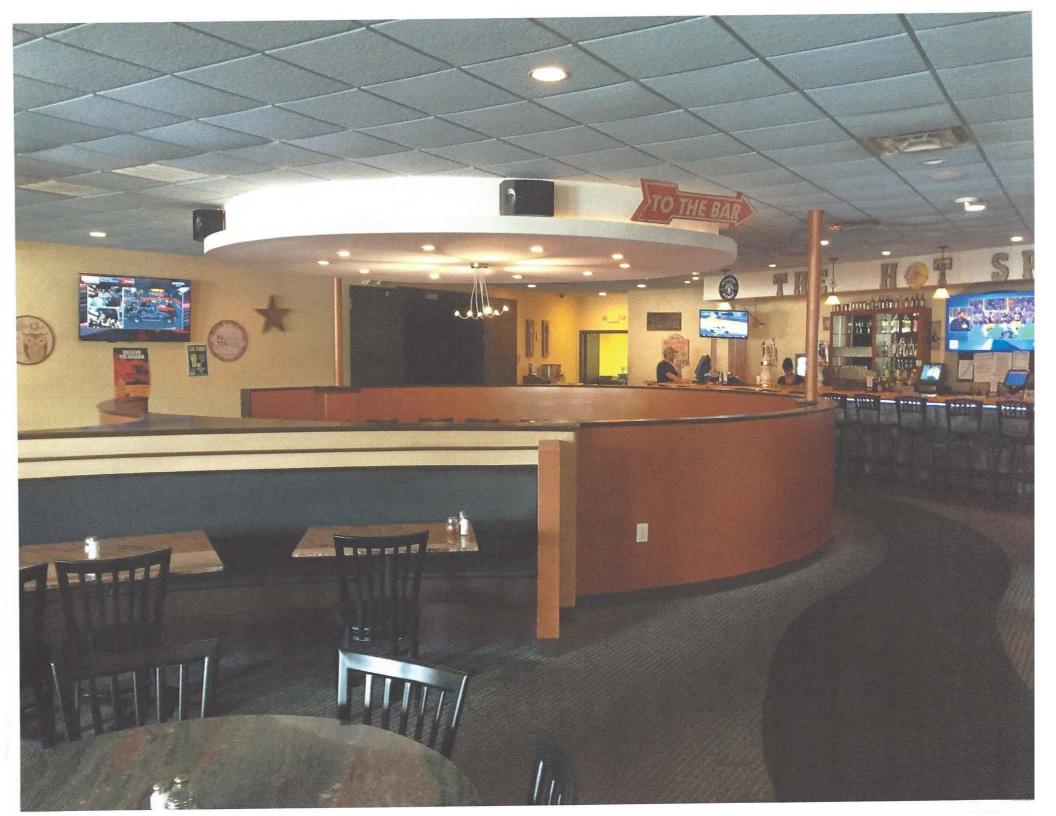

#### DESCRIPTION

Opportunity to buy an attractive free-standing 9,820 sq. ft. restaurant building on .92 acres with a large parking lot located at 6415-6417 Dixie Highway, Florence, KY.

The interior of the restaurant was completely renovated in 2012 at a cost of \$588,928 excluding furniture, fixtures and restaurant equipment The 300-seat restaurant includes a full custom bar, an elevated space for live music, hook-ups for sporting events, and a large highway pylon sign.

INTERIOR