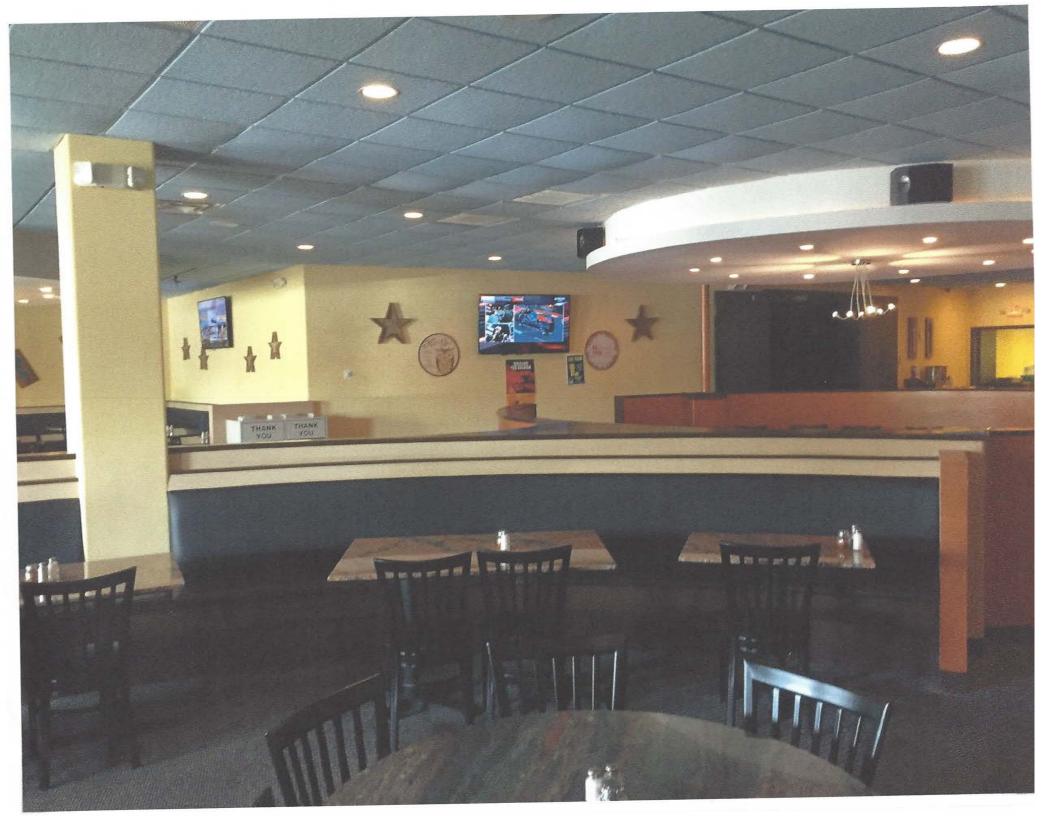

#### DESCRIPTION

Opportunity to buy an attractive free-standing 9,820 sq. ft. restaurant building on .92 acres with a large parking lot located at 6415-6417 Dixie Highway, Florence, KY.

The interior of the restaurant was completely renovated in 2012 at a cost of \$588,928 excluding furniture, fixtures and restaurant equipment The 300-seat restaurant includes a full custom bar, an elevated space for live music, hook-ups for sporting events, and a large highway pylon sign.

INTERIOR