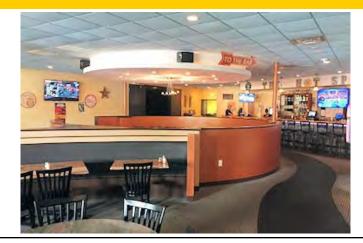

#### DESCRIPTION

Opportunity to buy an attractive free-standing 9,820 sq. ft. restaurant building on .92 acres with a large parking lot located at 6415-6417 Dixie Highway, Florence, KY.

The interior of the restaurant was completely renovated in 2012 at a cost of \$588,928 excluding furniture, fixtures and restaurant equipment The 300-seat restaurant includes a full custom bar, an elevated space for live music, hook-ups for sporting events, and a large highway pylon sign.

INTERIOR