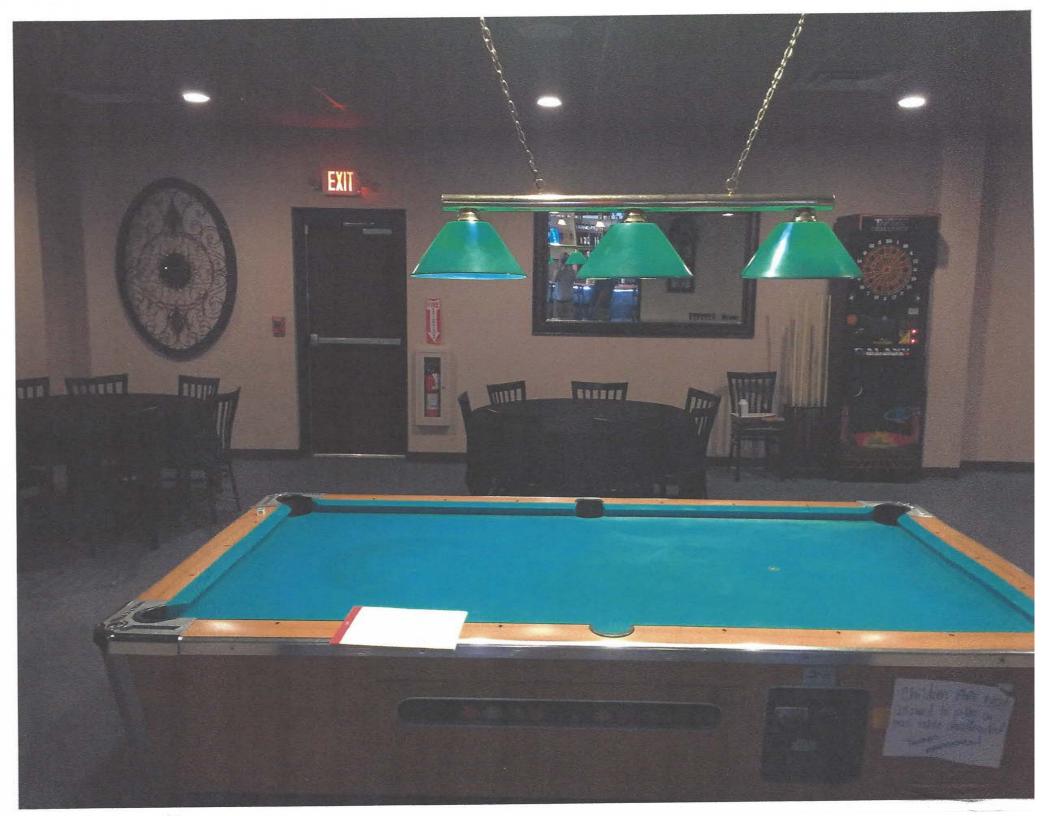

#### DESCRIPTION

Opportunity to buy an attractive free-standing 9,820 sq. ft. restaurant building on .92 acres with a large parking lot located at 6415-6417 Dixie Highway, Florence, KY.

The interior of the restaurant was completely renovated in 2012 at a cost of \$588,928 excluding furniture, fixtures and restaurant equipment The 300-seat restaurant includes a full custom bar, an elevated space for live music, hook-ups for sporting events, and a large highway pylon sign.

INTERIOR