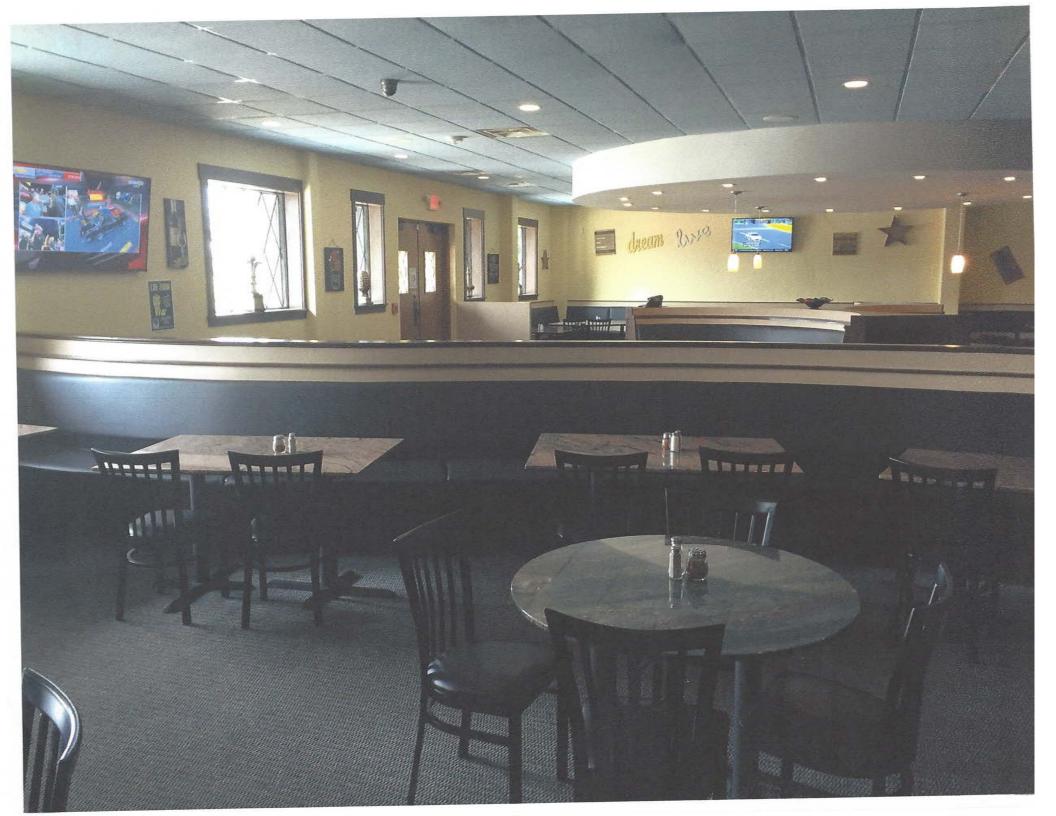

#### DESCRIPTION

Opportunity to buy an attractive free-standing 9,820 sq. ft. restaurant building on .92 acres with a large parking lot located at 6415-6417 Dixie Highway, Florence, KY.

The interior of the restaurant was completely renovated in 2012 at a cost of \$588,928 excluding furniture, fixtures and restaurant equipment The 300-seat restaurant includes a full custom bar, an elevated space for live music, hook-ups for sporting events, and a large highway pylon sign.

INTERIOR