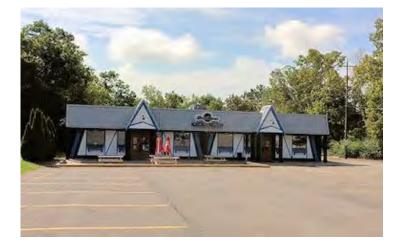

### FOR SALE 6415-6417 Dixie Highway Florence, KY 41042

#### DESCRIPTION

Opportunity to buy an attractive free-standing 9,820 sq. ft. restaurant building on .92 acres with a large parking lot located at 6415-6417 Dixie Highway, Florence, KY.

The interior of the restaurant was completely renovated in 2012 at a cost of \$588,928 excluding furniture, fixtures and restaurant equipment The 300-seat restaurant includes a full custom bar, an elevated space for live music, hook-ups for sporting events, and a large highway pylon sign.