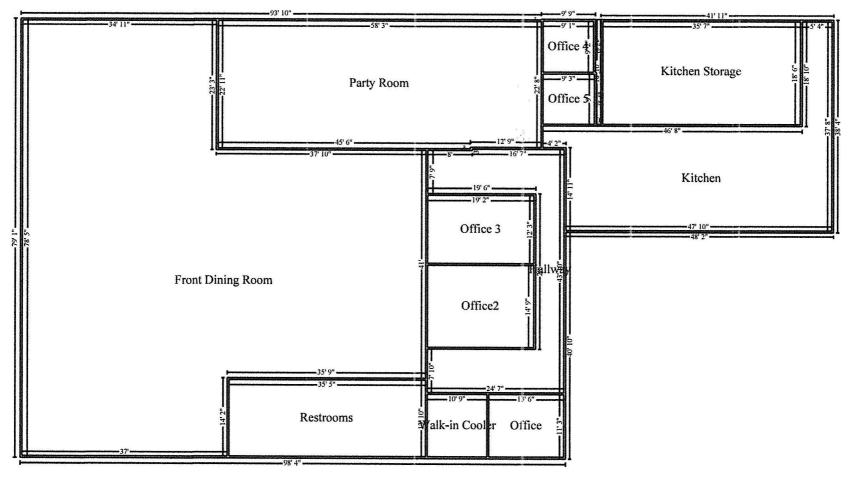

#### **PROPERTY SUMMARY**

Acreage: .92

Square Feet: 9,820 sq. ft.

Zoning: NC/R-1F

Price: \$675,000

Main Level