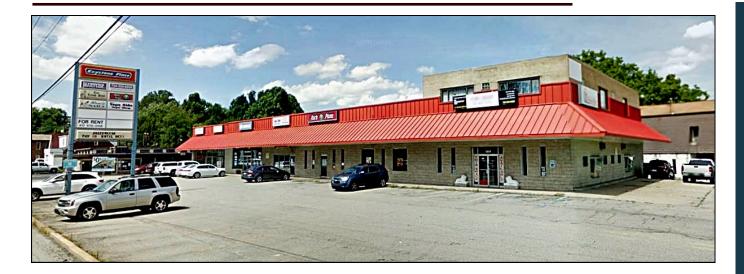

## FOR LEASE OR SALE KEYSTONE PLACE 2801-2809 Leechburg Road Lower Burrell, Pennsylvania 15068

- + 17,500± SF Retail Shopping Plaza
- + 1.71 acres
- 2,500 SF former bank and 2,500 SF storefront retail available for lease
- + <u>Tenants</u>:
  - Nicola Mazziotti Bakery 
    Jazzercise
  - Fox's Pizza
- Rose's Nails
- Planet Chi Salon
- Ida's Restaurant
- Verizon
- Lamp Post
- FOR LEASE AT \$10/SF, plus utilities, janitorial and trash

- Conveniently located with excellent visibility and signage
- + 167 parking spaces, plus additional adjacent parking available
- + Parcel ID 17-03-11-0-029
- + Zoned Commercial
- + NOI is approximately \$130,000
- + Pertinent property information is available if a Confidentiality Agreement is signed by the prospective buyer and broker
- + FOR SALE AT \$1,300,000