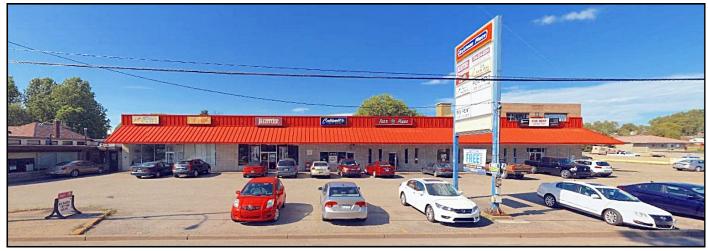

## FOR LEASE OR SALE KEYSTONE PLACE 2801-2809 Leechburg Road Lower Burrell, Pennsylvania 15068

- + 17,500± SF Retail Shopping Plaza
- + 1.71 acres
- 2,500 SF former bank and 2,500 SF storefront retail available for lease
- + <u>Tenants</u>:
  - Nicola Mazziotti Bakery 
    Jazzercise
  - Fox's Pizza
- Rose's Nails
- Planet Chi Salon
- Ida's Restaurant
- Verizon
- Lamp Post
- FOR LEASE AT \$10/SF, plus utilities, janitorial and trash

- Conveniently located with excellent visibility and signage
- + 167 parking spaces, plus additional adjacent parking available
- + Parcel ID 17-03-11-0-029
- + Zoned Commercial
- + NOI is approximately \$130,000
- + Pertinent property information is available if a Confidentiality Agreement is signed by the prospective buyer and broker
- + FOR SALE AT \$1,300,000