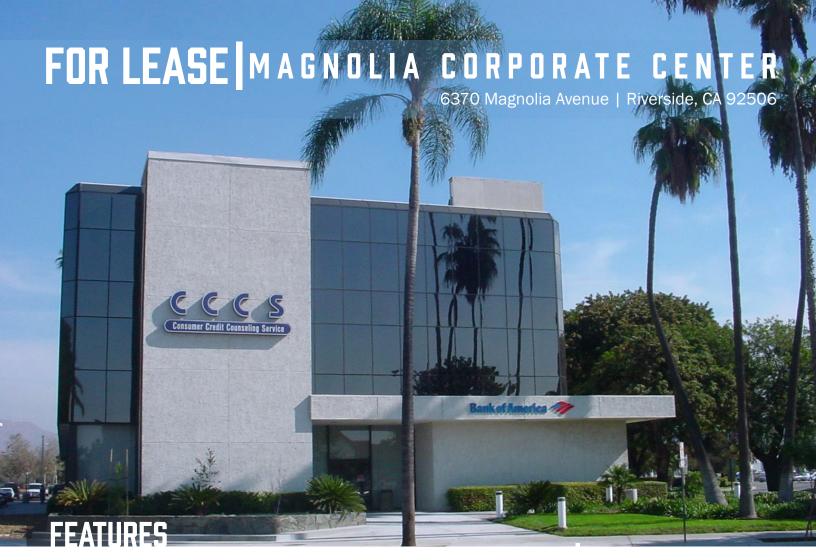

## FOR LEASE MAGNOLIA CORPORATE CENTER

6370 Magnolia Avenue | Riverside, CA 92506

- 3-Story Professional Office Building
- Available Office Space from
   ±2,295 2,780 SF
- Located in the Heart of the Magnolia Center
- Ample Free Parking
- Signage Available
- Elevator Serviced
- Professionally Managed