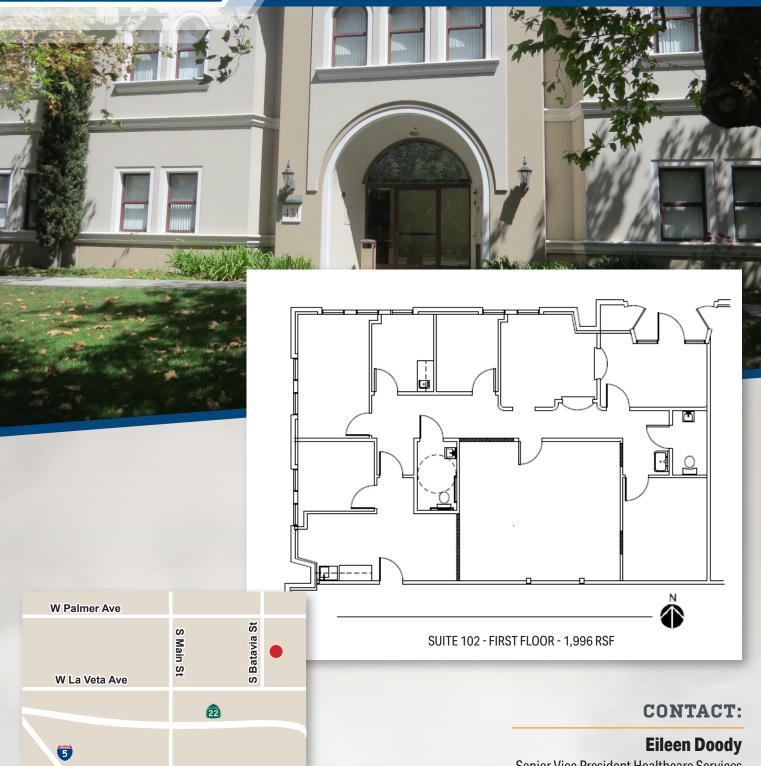

Freeways

#### **CONTACT:**

#### **Eileen Doody**

Senior Vice President Healthcare Services 949.390.5506 | edoody@pmrg.com CalBRE 00965140

### **SPECIFICATIONS**

| Total Space Available: | 1,996 SF   |
|------------------------|------------|
| Rental Rate:           | \$2.65 NNN |
| Property Type:         | Office     |
| Building Size:         | 24,252 SF  |
| Year Built:            | 2003       |
| Load:                  | 7.8%       |

The information contained herein has been gathered from sources deemed reliable. Though we have no reason to doubt the accuracy, we do not guarantee it.

2020 Main Street | Suite 800 | Irvine, CA 92614 | P. 949.390.5500 | F. 949.390.5501 |

www.pmrg.com | CalBRE 01522492

# PMRG

## **TRICO SYCAMORE PLAZA**

### 431 SOUTH BATAVIA | ORANGE, CA 92868



Senior Vice President Healthcare Services 949.390.5506 | edoody@pmrg.com CalBRE 00965140

The information contained herein has been gathered from sources deemed reliable. Though we have no reason to doubt the accuracy, we do not guarantee it.

2020 Main Street | Suite 800 | Irvine, CA 92614 | P. 949.390.5500 | F. 949.390.5501 |