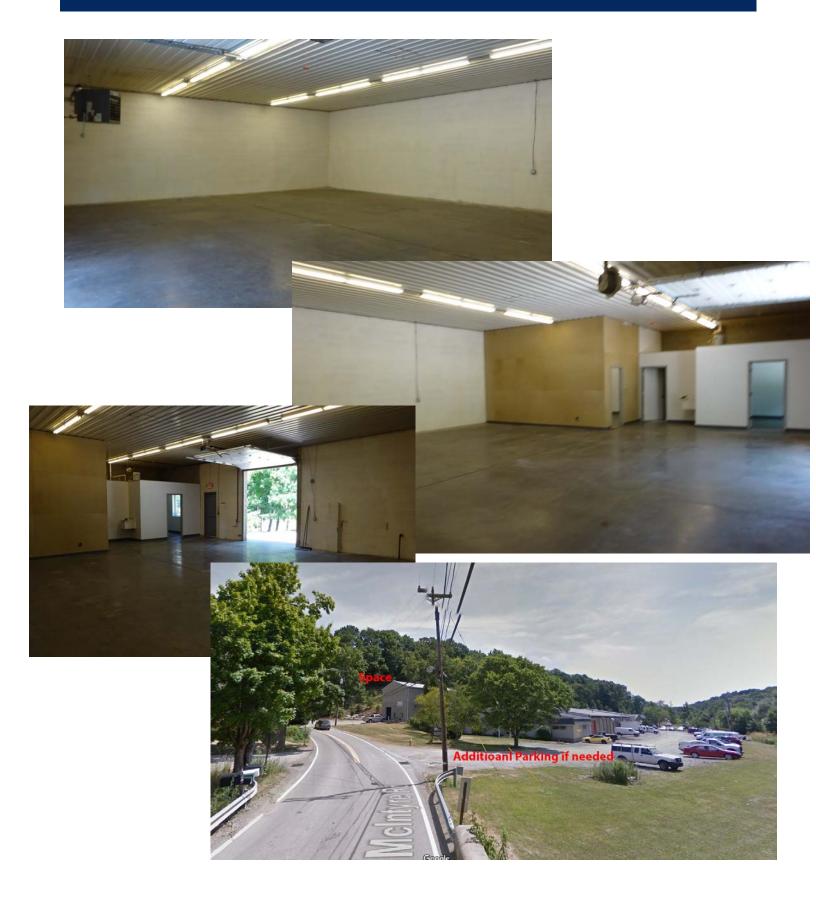

## **Property Highlights**

- · 2,400 SF Warehouse Building Available
- · 10 x 10 Garage Door
- · 12 Foot Ceilings
- 200 AMP Electrical Service
- Concrete Pad Driveway
- **Heated Warehouse**
- Additional Parking Available
- Easily Accessible to RT 910 & Close Proximity to RT 8, RT 28 & the Turnpike
- **Great Truck Access**