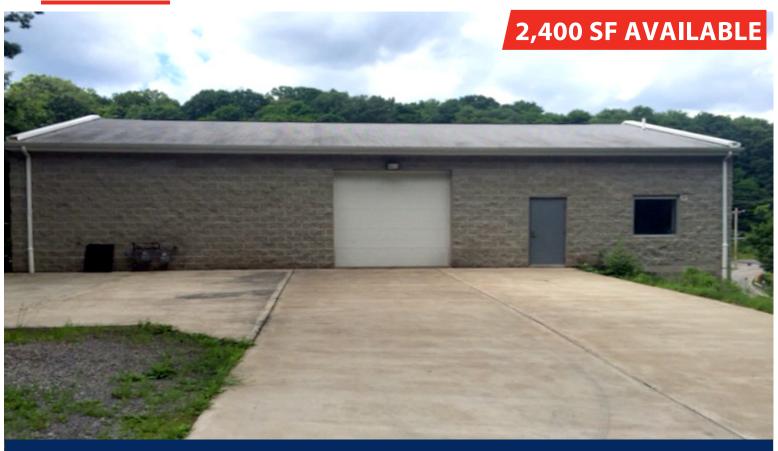

## **Property Highlights**

- · 2,400 SF Warehouse Building Available
- · 10 x 10 Garage Door
- · 12 Foot Ceilings
- 200 AMP Electrical Service
- Concrete Pad Driveway
- **Heated Warehouse**
- Additional Parking Available
- Easily Accessible to RT 910 & Close Proximity to RT 8, RT 28 & the Turnpike
- **Great Truck Access**