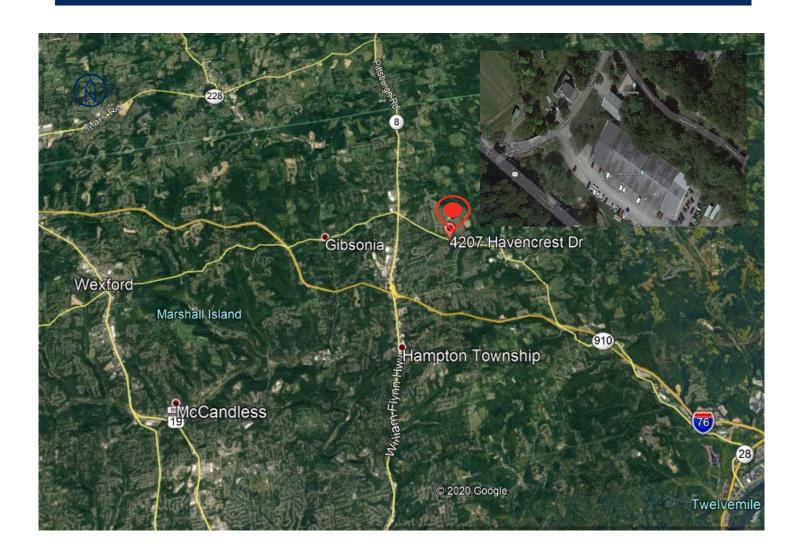

## **Warehouse For Lease**

**PRICE NEGOTIABLE** 

**4207 HAVENCREST** Gibsonia, PA 15044

## **Property Highlights**

- · 2,400 SF Warehouse Building Available
- · 10 x 10 Garage Door
- · 12 Foot Ceilings
- 200 AMP Electrical Service
- Concrete Pad Driveway
- **Heated Warehouse**
- Additional Parking Available
- Easily Accessible to RT 910 & Close Proximity to RT 8, RT 28 & the Turnpike
- **Great Truck Access**