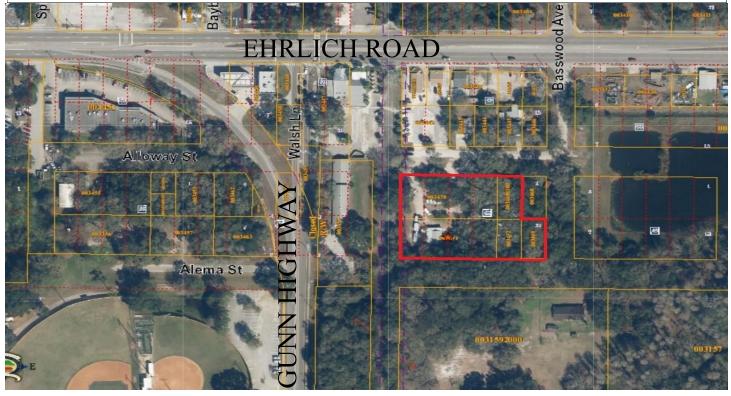

## **AERIAL**

Alloway St. & Alema St. Tampa, FL 33625

## NW Tampa - Citrus Park Alloway St. & Alema St. Tampa, FL 33625

Access from Ehrlich Rd., via Basswood Rd.

Bordered to the west by the Upper Tampa Bay Trail

Zoned for Retail/Office/multi-family

Survey and prior site plan for 33 town homes available.

Traffic: 22,000 VPD - Gunn/Ehrlich

FOR SALE 1.50 Acres (MOL)

| 2016 Demographics |          |          |          |
|-------------------|----------|----------|----------|
|                   | 3 Miles  | 5 Miles  | 7 Miles  |
| Population        | 61,514   | 186,406  | 315,079  |
| Average HH Income | \$88,889 | \$90,473 | \$87,184 |
| Households        | 23,682   | 74,232   | 127,117  |
| Employees         | 4,216    | 17,200   | 56,284   |