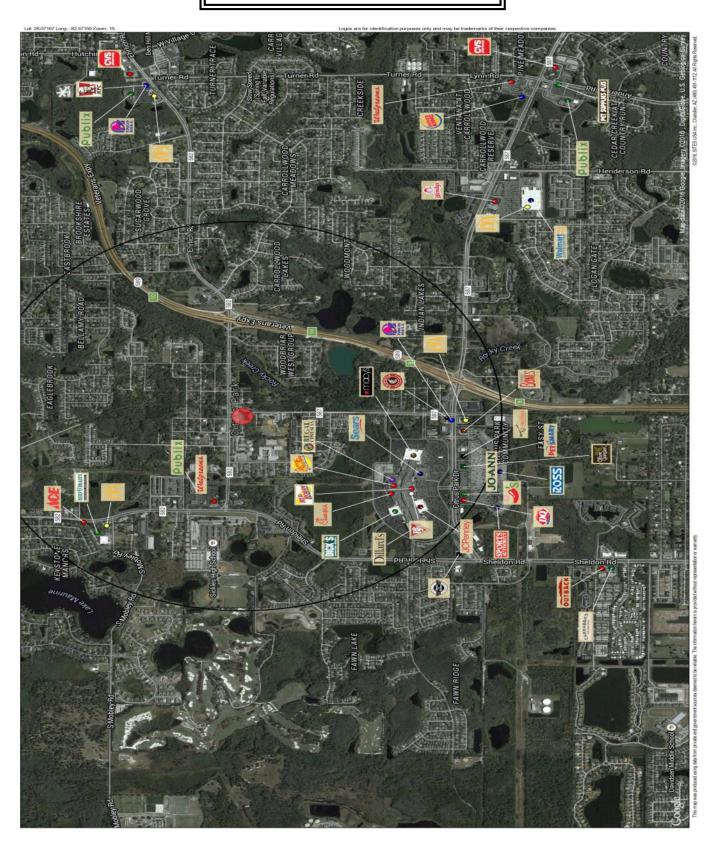

Traffic: 22,000 VPD - Gunn/Ehrlich

FOR SALE 1.50 Acres (MOL)

| 2016 Demographics |          |          |          |
|-------------------|----------|----------|----------|
|                   | 3 Miles  | 5 Miles  | 7 Miles  |
| Population        | 61,514   | 186,406  | 315,079  |
| Average HH Income | \$88,889 | \$90,473 | \$87,184 |
| Households        | 23,682   | 74,232   | 127,117  |
| Employees         | 4,216    | 17,200   | 56,284   |