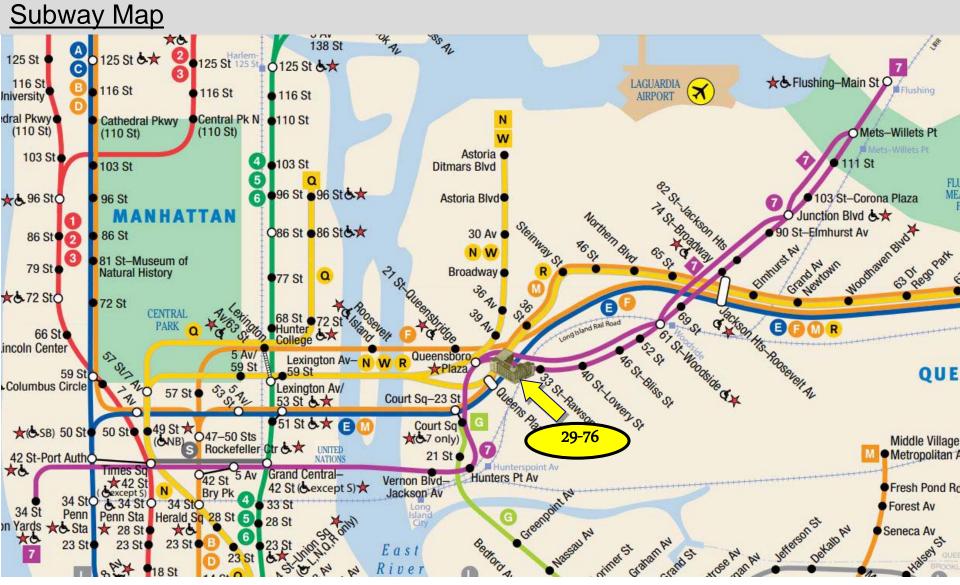

# *42,000 RSF full floor opportunity*

- Most competitive price in LIC plus NYC Incentives: REAP, CEP, ECSP
- TI package
- Parking available
- Signage potential
- High speed internet
- One block to:
  7 E M N R W