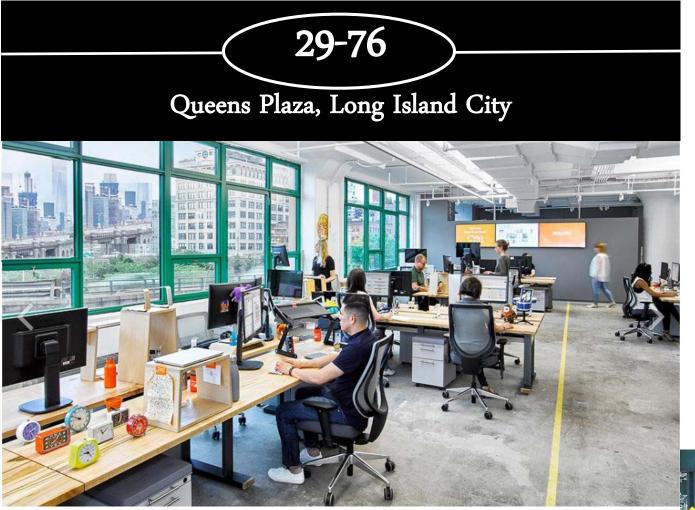

29-76 Northern Boulevard

### **FEATURES**

- Open floor plan
- 13' ceiling height
- Private bathrooms throughout
- 10' operable windows
- 457' of linear glass
- Tenant controlled HVAC

## POTENTIAL TI

- Flexible design per tenants needs
- Multiple conference/meeting rooms
- Communal work stations
- Modern LED ceiling lighting
- Pantry areas
- New flooring

29-76 Northern Boulevard

Queens Plaza, Long Island City