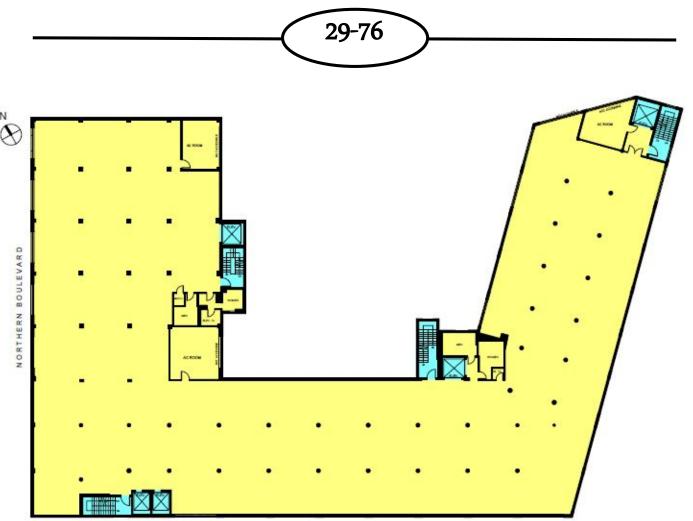

ce in LIC plus NYC Incentives: REAP, CEP, ECSP
- TI package
- Parking available
- Signage potential
- High speed internet
- One block to:
  7 E M N R W



Although all information is from sources deemed reliable, and no representation is made as to the accuracy thereof, it is submitted subject to errors, omissions, changes of price, prior sale, or withdrawal without notice

29-76 Northern Boulevard

## Queens Plaza, Long Island City

4<sup>th</sup> Floor Plan

### **FEATURES**

- Open floor plan
- 13' ceiling height
- Private bathrooms throughout
- 10' operable windows
- 457' of linear glass
- Tenant controlled HVAC

## POTENTIAL TI

- Flexible design per tenants needs
- Multiple conference/meeting rooms
- Communal work stations
- Modern LED ceiling lighting
- Pantry areas
- New flooring



29-76 Northern Boulevard

Queens Plaza, Long Island City



Although all information is from sources deemed reliable, and no representation is made as to the accuracy thereof, it is submitted subject to errors, omissions, changes of price, prior sale, or withdrawal without notice