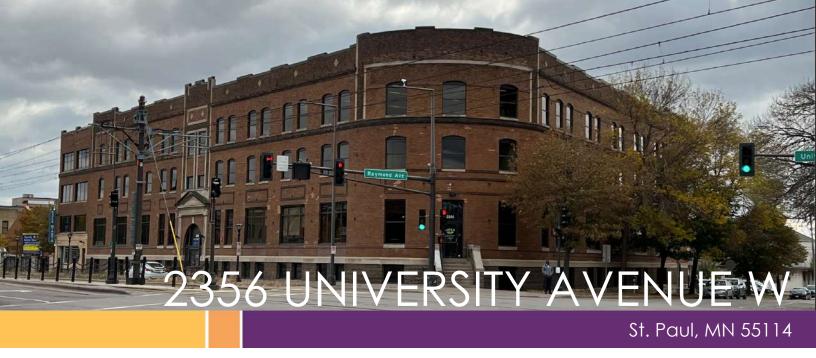

## 8,257 SF Office Space For Lease Near Highway 280 and I-94

## Highlights and Features:

- 115,200 SF Building
- Private entrance off University Avenue W
- Large windows
- Exposed brick
- High ceilings
- Ideal location just east of Highway 280 and I-94 interchange
- Close to both Minneapolis and St. Paul
- Easy access to public transportation
- 1 block from the Raymond Avenue light rail station
- Convenient location near the University of Minnesota
- Ample parking
- Local ownership
- Co-tenants: Caffe Biaggio, Broecker Eye & Optical, Center for Victims of Torture, Isaiah, Scott Law Firm, Minnesota Land Trust, North Star Mini Storage, Transforming Generations, Ann Bancroft Foundation, Butler Foundation, Carlin & Ulbee, Reflections, Inc., Family Circle Counseling