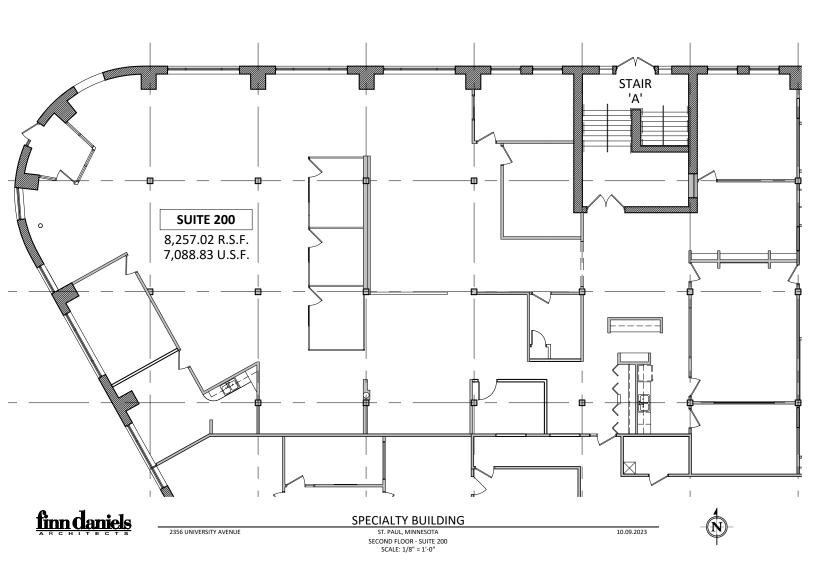

## Space Plan | Suite 200

## Space Available:

• Suite 200: 8,257 sf

• Lease Rate: \$23.00 psf Gross