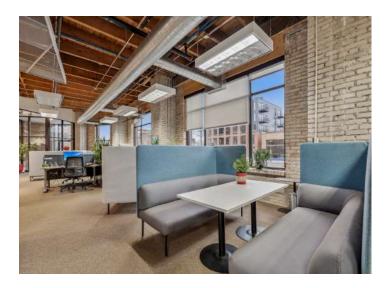

# Interior Photos | Suite 200

This information is accurate as of the date of printing and is subject to change without notice. All information is deemed accurate, but cannot be guaranteed.

## Highlights and Features:

- 115,200 SF Building
- Private entrance off University Avenue W
- Large windows
- Exposed brick
- High ceilings
- Ideal location just east of Highway 280 and I-94 interchange
- Close to both Minneapolis and St. Paul
- Easy access to public transportation
- 1 block from the Raymond Avenue light rail station
- Convenient location near the University of Minnesota
- Ample parking
- Local ownership
- Co-tenants: Caffe Biaggio, Broecker Eye & Optical, Center for Victims of Torture, Isaiah, Scott Law Firm, Minnesota Land Trust, North Star Mini Storage, Transforming Generations, Ann Bancroft Foundation, Butler Foundation, Carlin & Ulbee, Reflections, Inc., Family Circle Counseling