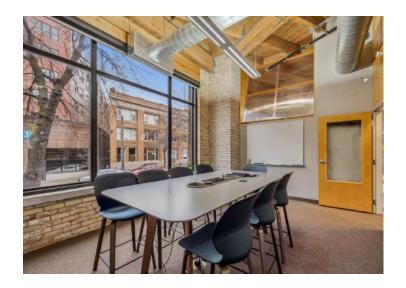

# Interior Photos | Suite 200

This information is accurate as of the date of printing and is subject to change without notice. All information is deemed accurate, but cannot be guaranteed.

## Highlights and Features:

- 115,200 SF Building
- Private entrance off University Avenue W
- Large windows
- Exposed brick
- High ceilings
- Ideal location just east of Highway 280 and I-94 interchange
- Close to both Minneapolis and St. Paul
- Easy access to public transportation
- 1 block from the Raymond Avenue light rail station
- Convenient location near the University of Minnesota
- Ample parking
- Local ownership
- Co-tenants: Caffe Biaggio, Broecker Eye & Optical, Center for Victims of Torture, Isaiah, Scott Law Firm, Minnesota Land Trust, North Star Mini Storage, Transforming Generations, Ann Bancroft Foundation, Butler Foundation, Carlin & Ulbee, Reflections, Inc., Family Circle Counseling