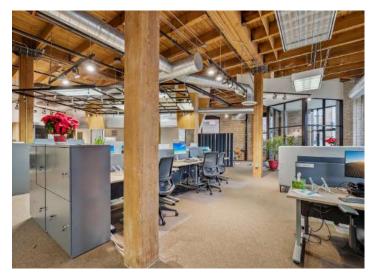

# Interior Photos | Suite 200

This information is accurate as of the date of printing and is subject to change without notice. All information is deemed accurate, but cannot be guaranteed.

## Highlights and Features:

- 115,200 SF Building
- Private entrance off University Avenue W
- Large windows
- Exposed brick
- High ceilings
- Ideal location just east of Highway 280 and I-94 interchange
- Close to both Minneapolis and St. Paul
- Easy access to public transportation
- 1 block from the Raymond Avenue light rail station
- Convenient location near the University of Minnesota
- Ample parking
- Local ownership
- Co-tenants: Caffe Biaggio, Broecker Eye & Optical, Center for Victims of Torture, Isaiah, Scott Law Firm, Minnesota Land Trust, North Star Mini Storage, Transforming Generations, Ann Bancroft Foundation, Butler Foundation, Carlin & Ulbee, Reflections, Inc., Family Circle Counseling