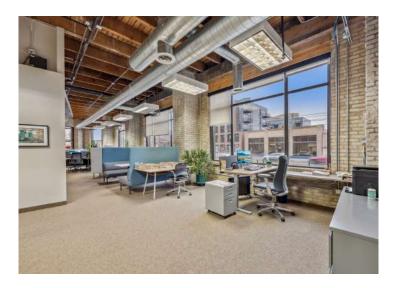

# Interior Photos | Suite 200

This information is accurate as of the date of printing and is subject to change without notice. All information is deemed accurate, but cannot be guaranteed.

## Highlights and Features:

- 115,200 SF Building
- Private entrance off University Avenue W
- Large windows
- Exposed brick
- High ceilings
- Ideal location just east of Highway 280 and I-94 interchange
- Close to both Minneapolis and St. Paul
- Easy access to public transportation
- 1 block from the Raymond Avenue light rail station
- Convenient location near the University of Minnesota
- Ample parking
- Local ownership
- Co-tenants: Caffe Biaggio, Broecker Eye & Optical, Center for Victims of Torture, Isaiah, Scott Law Firm, Minnesota Land Trust, North Star Mini Storage, Transforming Generations, Ann Bancroft Foundation, Butler Foundation, Carlin & Ulbee, Reflections, Inc., Family Circle Counseling